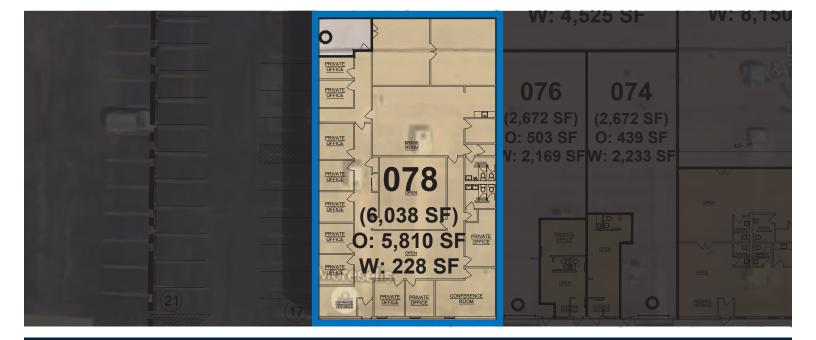

### **PROPERTY HIGHLIGHTS**

| Building Size  | 64,800 SF        |
|----------------|------------------|
| Available Size | 6,038 SF         |
| Office Size    | 5,810 SF         |
| Ceiling Height | 15'              |
| Loading        | 1 DID            |
| Power          | 600A 120/208V    |
| Lease Rate     | Subject to Offer |