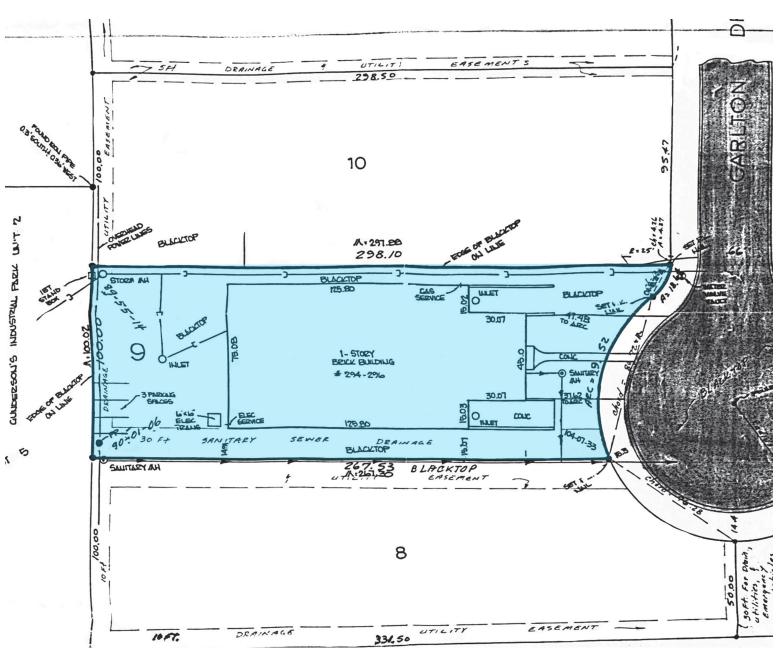

#### **PLAT OF SURVEY**

±10,750 SF (DIVISIBLE) Hard-to-find Freestanding Facility Close Proximity to I-355 and North Avenue