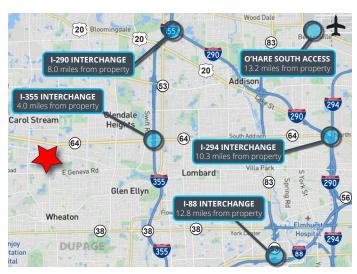

#### **HIGHLIGHTS**

- Hard-to-find, freestanding, divisible facility
- Half of building is fully air-conditioned
- Potential for outside storage (permit must be approved by Village)
- Low DuPage County taxes
- Close proximity to I-355 via North Avenue
- Excellent access to other major expressways
- Great local labor force