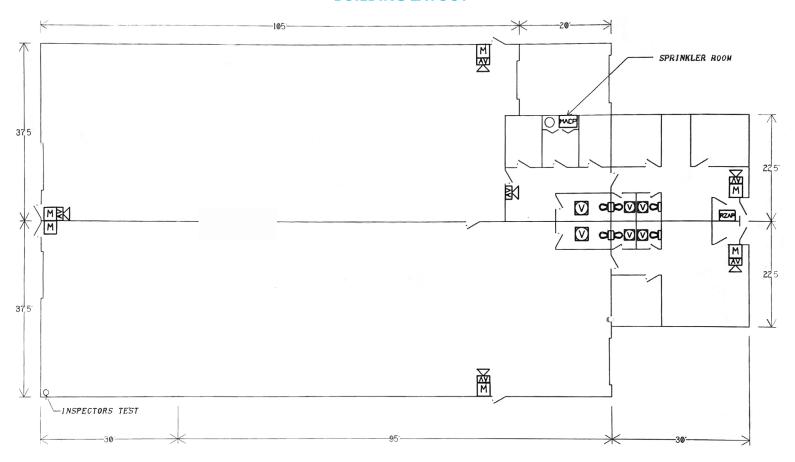

±0.6226 AC
- Office Size: ±1,750 SF (Divisible)
- Ceiling Height: 14'6"
- Loading: 2 Docks / 2 DID
- Power: 400 Amps
- Parking: ±21 Cars
- Sprinklers: Wet
- Heating: Gas
- Year Built: 1979
- Construction: Masonry
- Zoning: I (Industrial District)
- Possession: Negotiable
- RE Taxes: \$1.57 PSF (2023)
- Sale Price: Subject to Offer
- Lease Rate: Subject to Offer

#### **HIGHLIGHTS**

- Hard-to-find, freestanding, divisible facility
- Half of building is fully air-conditioned
- Potential for outside storage (permit must be approved by Village)
- Low DuPage County taxes
- Close proximity to I-355 via North Avenue
- Excellent access to other major expressways
- Great local labor force





### **294-296 CARLTON DRIVE**

Carol Stream, IL 60188 <u>Property Website</u>

#### **BUILDING LAYOUT**





### **294-296 CARLTON DRIVE**

Carol Stream, IL 60188 <u>Property Website</u>

#### **PLAT OF SURVEY**



±10,750 SF (DIVISIBLE) Hard-to-find Freestanding Facility Close Proximity to I-355 and North Avenue



# **294-296 CARLTON DRIVE**

Carol Stream, IL 60188 Property Website

#### **PROPERTY PHOTOS**



**Unit 294 Warehouse** 





**Unit 294 Office** 



**Unit 296 Office**