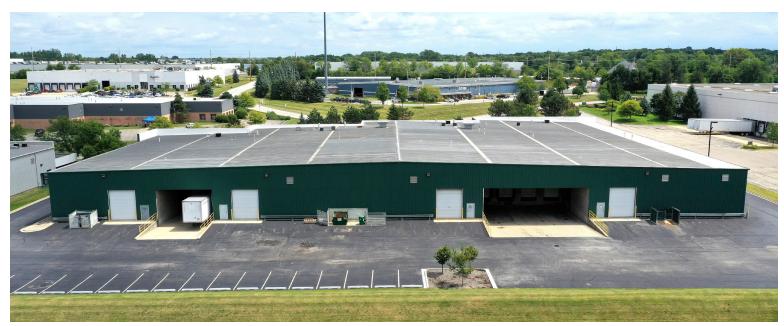

±8,384 SF
INDUSTRIAL
SPACE
FOR LEASE

Preferred Corner Unit Clear Span Warehouse Professionally
Owned and
Managed by:

### **SPECIFICATIONS**

Building Size: ±56,935 SFLand Area: ±4.08 AC

Available Size: ±8,384 SFOffice Size: ±2,463 SF

Ceiling Height: 19' - 22'

Loading: 1 Ext Dock / 1 DID

Power: 400A 480V
Parking: ±15 Cars
Sprinklers: Wet
Year Built: 1997

Zoning: LI (Light Industrial)
 Construction: Masonry/Metal
 Lease Rate: Subject to Offer

### **HIGHLIGHTS**

- Preferred corner unit
- Clear span warehouse
- ±724 SF mezzanine area not included in total building size
- Restrooms in both office and warehouse areas
- Kane County taxes
- Professionally owned and managed