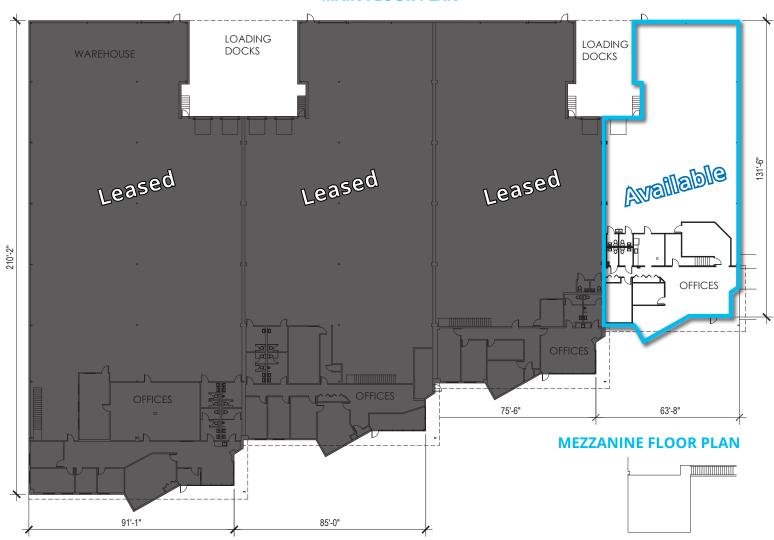

### **MAIN FLOOR PLAN**

±8,384 SF
INDUSTRIAL
SPACE
FOR LEASE

Preferred Corner Unit Clear Span Warehouse Professionally Owned and Managed by: