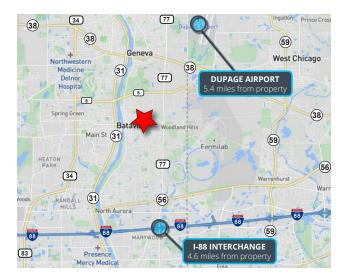

orner Unit Clear Span Warehouse Professionally
Owned and
Managed by:





## **431 N. RADDANT ROAD**

Batavia, IL 60510 Property Website



### **SPECIFICATIONS**

Building Size: ±56,935 SFLand Area: ±4.08 AC

Available Size: ±8,384 SFOffice Size: ±2,463 SF

Ceiling Height: 19' - 22'

Loading: 1 Ext Dock / 1 DID

Power: 400A 480V
Parking: ±15 Cars
Sprinklers: Wet
Year Built: 1997

Zoning: LI (Light Industrial)
 Construction: Masonry/Metal
 Lease Rate: Subject to Offer

### **HIGHLIGHTS**

- Preferred corner unit
- Clear span warehouse
- ±724 SF mezzanine area not included in total building size
- Restrooms in both office and warehouse areas
- Kane County taxes
- Professionally owned and managed

#### **PRICING**

CAM: \$1.16 PSFINS: \$0.13 PSFRET: \$1.57 PSF

Lease Rate: Subject to Offer



±8,384 SF
INDUSTRIAL
SPACE
FOR LEASE

Preferred Corner Unit Clear Span Warehouse Professionally Owned and Managed by:





## **431 N. RADDANT ROAD**

Batavia, IL 60510 Property Website

### **MAIN FLOOR PLAN**



±8,384 SF
INDUSTRIAL
SPACE
FOR LEASE

Preferred Corner Unit Clear Span Warehouse Professionally Owned and Managed by:





# **431 N. RADDANT ROAD**

Batavia, IL 60510 Property Website

### **PROPERTY PHOTOS**