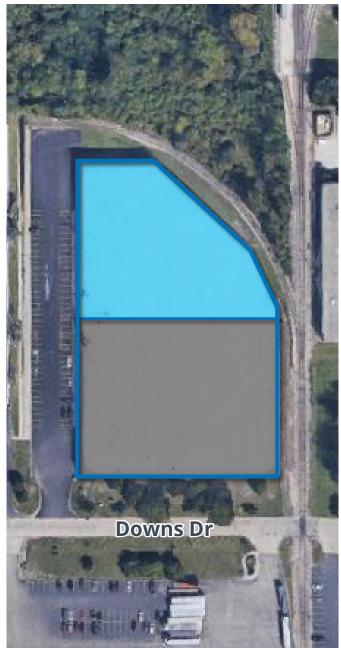

# **1645 DOWNS DRIVE**

West Chicago, IL 60185 **Property Website** 

**SITE PLAN AERIAL VIEW** 