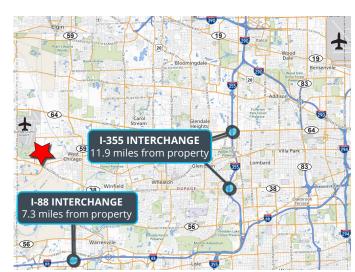

### **Highlights**

- Available 9/1/2024
- New roof in 2016
- Low DuPage County taxes
- Immediate access to North Ave
- Close proximity to DuPage Airport
- 7.5 miles from I-88 via IL-38 & IL-59
- 12 miles from I-355 via North Ave