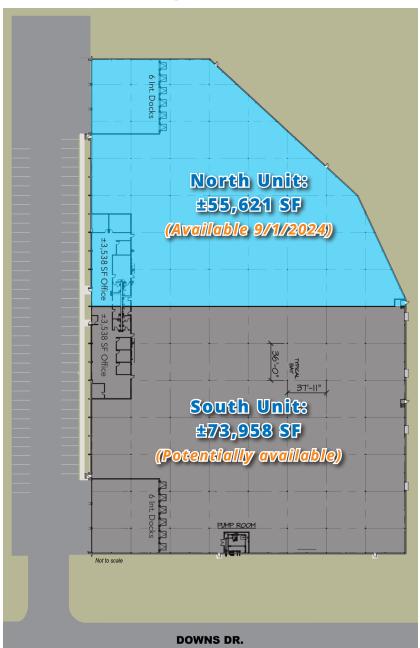

#### **Specifications**

Building Size: ±129,579 SF

Land Area: ±6.06 AC

Available Size: ±55,621 SF

• Office Size: ±3,538 SF

Loading: 6 Interior Docks

• Ceiling Height: ±24' Clear

3 3

SPACE FOR LEASE

±55,621 SF

Low DuPage County Taxes Professionally Owned and Managed by: