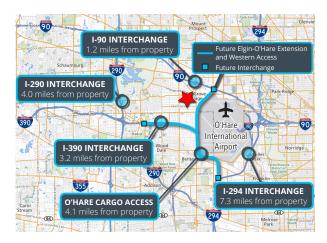

#### **HIGHLIGHTS**

- Located in the epicenter of O'Hare Submarket
- Abundant parking available expandable to ±60 spaces
- Truck/trailer parking available on-site
- Direct access to O'Hare Airport via I-90 and I-390
- Heavy power
- Excellent loading access
- Recently paved parking lot
- New LED lights in warehouse