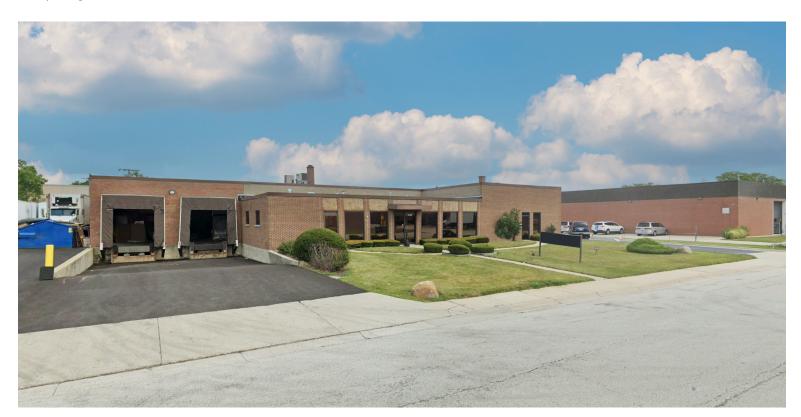

±20,000 SF
INDUSTRIAL
BUILDING
FOR SALE

Excellent Loading Access Truck/Trailer
Parking
On-Site

Direct Access to I-90 and I-390

### 2100 ESTES AVENUE

Elk Grove Village, IL 60007 <u>Property Website</u>

#### **SPECIFICATIONS**

Building Size: ±20,000 SFLand Area: ±1.34 AC

Office Size: ±6,000 SFCeiling Height: 13'6"

Loading: 2 Ext Docks / 1 DID

■ Power: 800A 240V

Car Parking: ±25 Striped Spaces

Year Built: 1973

#### **HIGHLIGHTS**

- Located in the epicenter of O'Hare Submarket
- Abundant parking available expandable to ±60 spaces
- Truck/trailer parking available on-site
- Direct access to O'Hare Airport via I-90 and I-390
- Heavy power
- Excellent loading access
- Recently paved parking lot
- New LED lights in warehouse