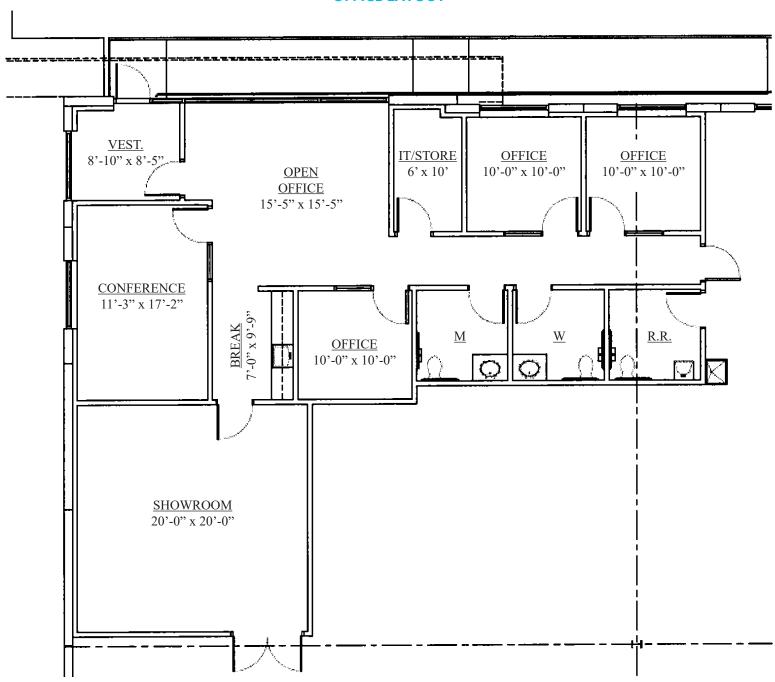

# **1200-1250 DOUGLAS ROAD**

Batavia, IL 60510 Property Website

**OFFICE LAYOUT** 

INDUSTRIAL
SPACE FOR
SUBLEASE

±62,134 SF

Sublease Through 7/31/2028 Fenced Truck Court

#### **Specifications**

Building Size: ±137,573 SFLand Area: ±7.71 AC

Available Size: ±62,134 SF

• Office Size: ±2,500 SF

• Ceiling Height: 30'

Loading: 10 Ext Docks / 1 DID

Power: 400A 480VParking: ±50 CarsSprinklers: ESFR