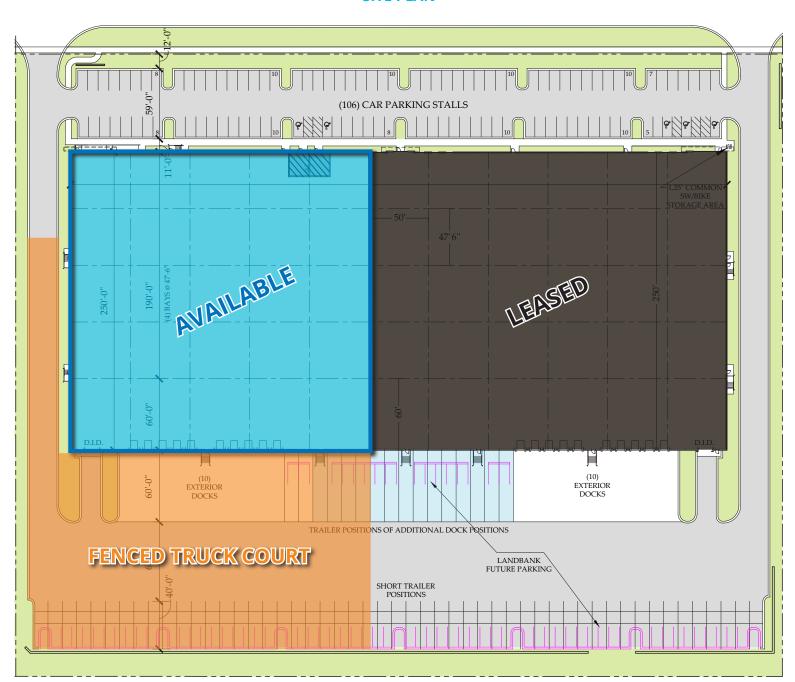

## **1200-1250 DOUGLAS ROAD**

Batavia, IL 60510 Property Website

**SITE PLAN** 

#### **Specifications**

Building Size: ±137,573 SFLand Area: ±7.71 AC

Available Size: ±62,134 SF

• Office Size: ±2,500 SF

• Ceiling Height: 30'

Loading: 10 Ext Docks / 1 DID

Power: 400A 480VParking: ±50 CarsSprinklers: ESFR

### **Highlights**

- Fenced truck court with parking for ±25 trailers
- 47'6" x 50' column spacing
- 60' speed bay
- Sublease through 7/31/28
- Available within 60 days
- Office furniture and warehouse racking available
- Kane County taxes