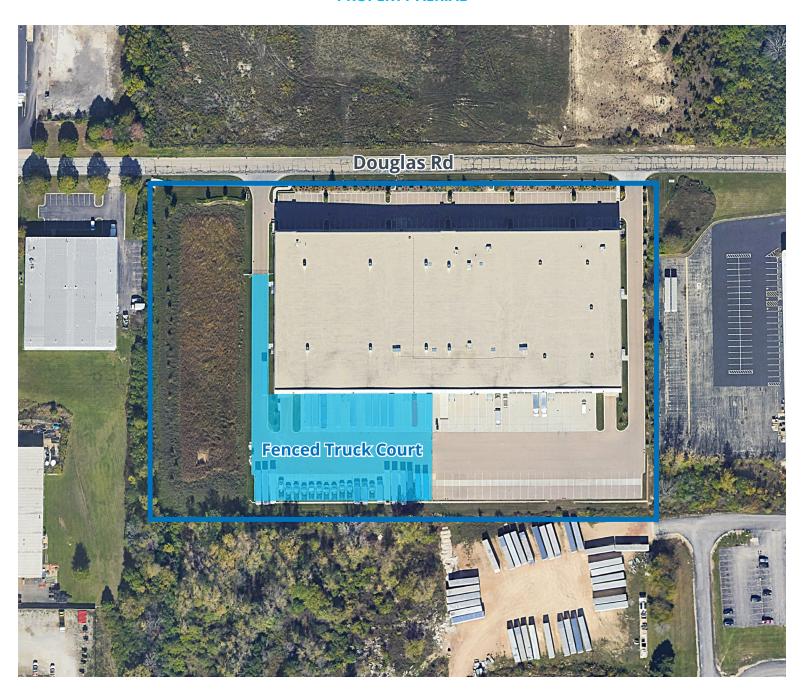

# **1200-1250 DOUGLAS ROAD**

Batavia, IL 60510 Property Website

**PROPERTY AERIAL** 