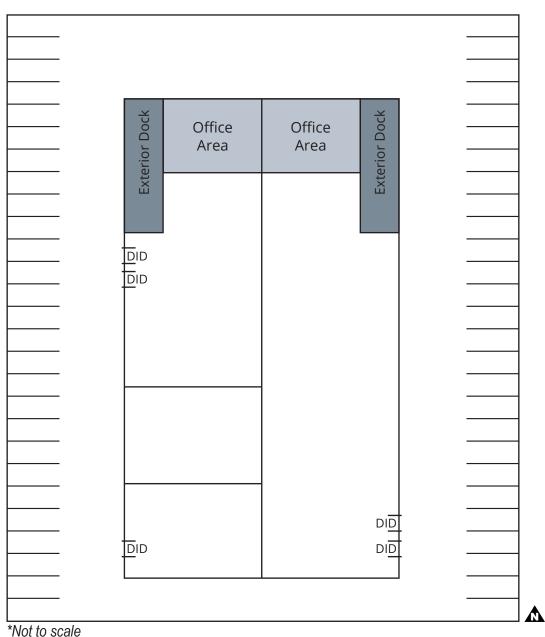

#### **SITE PLAN**

Joe Karmin, SIOR **Executive Vice President** 847.588.5670 joe.karmin@transwestern.com **Justin Lerner, SIOR Executive Vice President** 847.588.5665 justin.lerner@transwestern.com **Ross Lehrman** Vice President 847.588.5671

#### **Specifications**

- Building Size: ±19,478 SF
- Land Area: ±1.07 AC
- Office Size: ±2,000 SF (To be confirmed)
- Ceiling Height: ±15'
- Loading: 2 Ext Docks / 5 DID
- Power: 800 AmpsParking: ±54 Cars
- Sprinklers: Yes
- Year Built: 1984
- Construction: Masonry
- Heating: Gas
- 2022 RE Taxes: \$1.55 PSF
   Lease Rate: \$9.95 PSF Net
   Sale Price: Subject to Offer