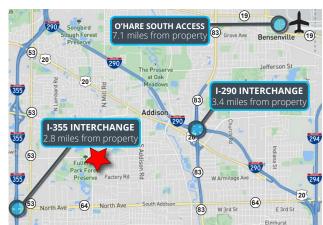

### **Highlights**

- Hard-to-find standalone building in Addison
- Great manufacturing facility with abundant power
- 215' of frontage on Fullerton Ave (9,000 VPD)
- Great access to local labor
- Close proximity to I-355,
   I-290 and other major expressways
- Divisible
- User/investor opportunity