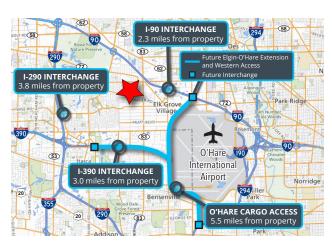

### **Highlights**

- Sublease through 4/30/27
- Longer term lease options available
- Class 6b status
- LED lighting
- Excellent access to I-90 and other major expressways