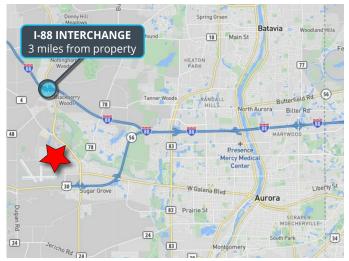

### Highlights

- Preferred corner unit
- Located in an established industrial park just north of Aurora Airport
- Excellent access to Route 30, Route 47, and Route 56
- Institutionally owned and professionally managed