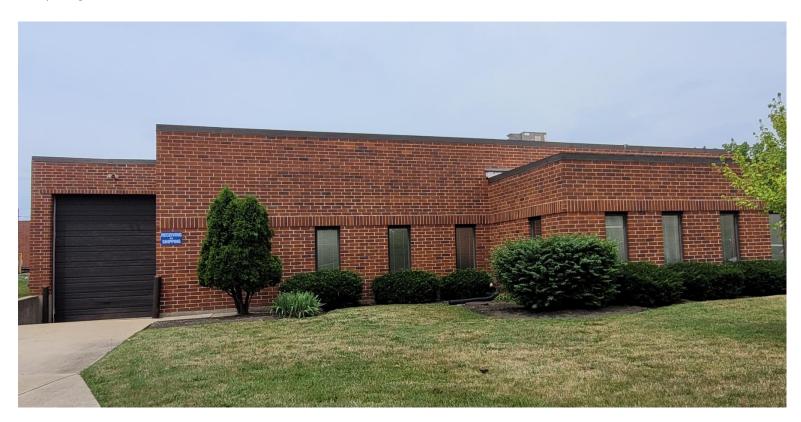

±11,750 SF
INDUSTRIAL
BUILDING
FOR SALE
OR LEASE

Unique Standalone Facility Can Be
Demised
to ±7,718 SF
or ±4,032 SF

Professionally Owned by:

## 770-772 N. EDGEWOOD AVENUE

Wood Dale, IL 60191 Property Website