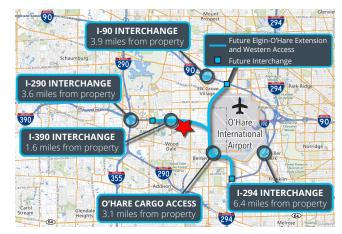

Heating: Gas Forced Air

Lease Rate: Subject to OfferSale Price: Subject to Offer

**Highlights** 

- Unique, standalone facility in this size range in Wood Dale
- Single or two-tenant potential
- Can be demised to ±7,718 SF or ±4,032 SF
- Heavy parking
- Adequate power
- Zoned I-1 (Light Industrial)
- Excellent access to the Elgin-O'Hare Tollway (I-390) and other major expressways