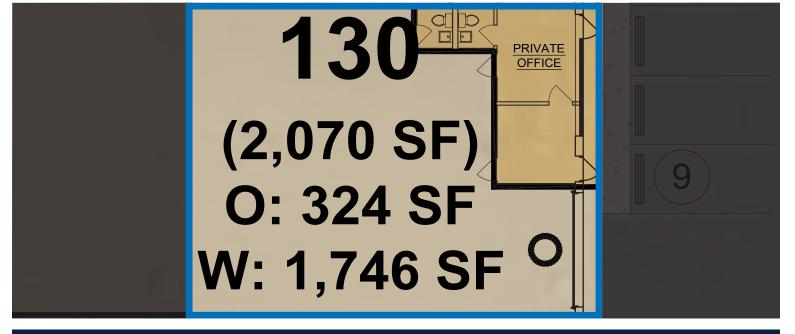

### **PROPERTY HIGHLIGHTS**

| Building Size  | 74,708 SF        |
|----------------|------------------|
| Unit 130 Size  | 2,070 SF         |
| Office Size    | 324 SF           |
| Ceiling Height | 15'              |
| Loading        | 1 DID            |
| Lease Rate     | Subject to Offer |