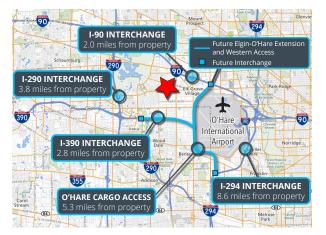

### **Highlights**

- Hard-to-find standalone facility
- Flexible space options available
- Can be demised to ±21,750 SF with ±2,344 SF lab space or
- ±36,250 SF with ±5,000 SF office • Sublease through 7/31/25
- Ability to extend long-term
- through owner
- Racking and office furniture available
- Direct access to Busse Road and I-90 via Elmhurst Road
- Professionally owned and
- managed