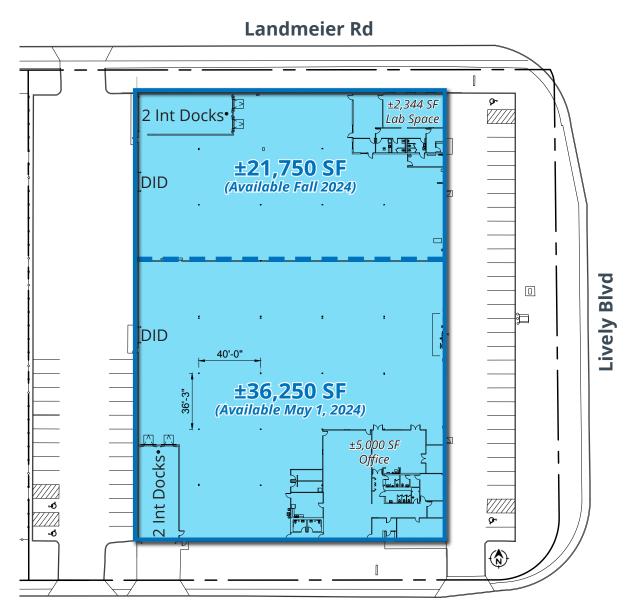

### **Specifications**

- Building Size: ±58,000 SF
- Land Area: ±2.59 AC
- Divisible To: ±21,750 SF
- Office Size: ±5,000 SF
- Lab Space: ±2,344 SF
- Ceiling Height: 18'
- Loading: 4 Int. Docks / 2 DID
- Power: 800A 480V
- Parking: ±75 Cars
- Year Built: 1980
- Construction: Masonry
- Lease Rate: \$11.00 PSF MG \$10.00 PSF MG

# 940 LIVELY BOULEVARD

Elk Grove Village, IL 60007 Property Website

**SITE PLAN** 