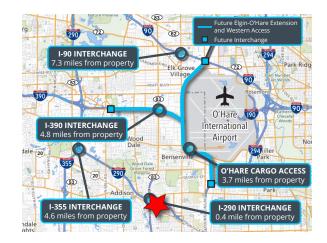

### **Highlights**

- Sublease through 8/31/28
- Flexible term options available
- Very well-maintained facility
- Ample parking
- Direct access to I-290 and Busse Road
- Low DuPage County taxes
- Professionally owned and managed business park