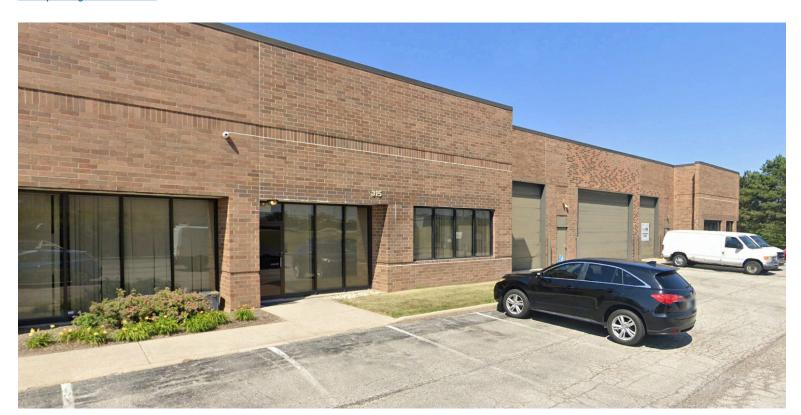

±12,554 SF INDUSTRIAL SPACE FOR SUBLEASE

Flexible Term Options Available Very Well-Maintained Facility Direct Access to I-290 and Busse Road

### **Highlights**

- Sublease through 8/31/28
- Flexible term options available
- Very well-maintained facility
- Ample parking
- Direct access to I-290 and Busse Road
- Low DuPage County taxes
- Professionally owned and managed business park