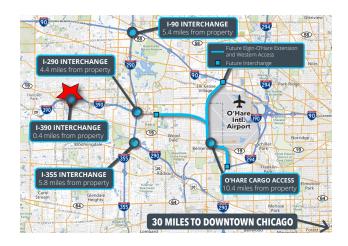

## **Highlights**

- New roof with transferable warranty
- Floor drains in warehouse
- Ability to add one loading dock
- Heavy power
- Secured and fenced parking lot
- New LED lights
- Security system in place
- Direct access to O'Hare via I-390