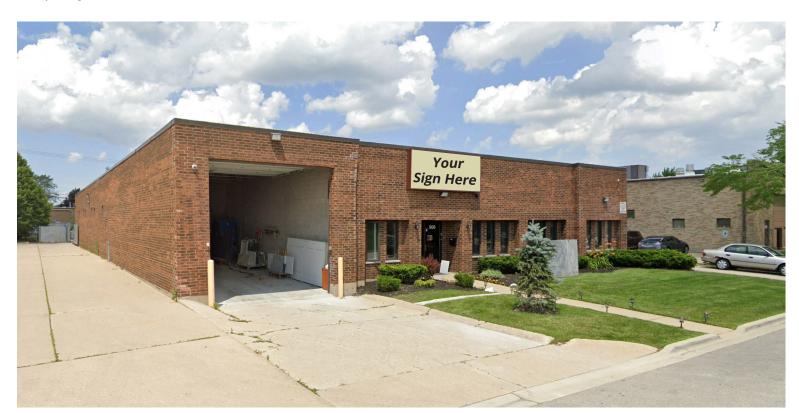

±9,940 SF INDUSTRIAL BUILDING FOR SALE

Secured and Fenced Parking Lot

Floor Drains in Warehouse

Direct Access to O'Hare via l-390

±9,940 SF INDUSTRIAL BUILDING FOR SALE

Secured and Fenced Parking Lot

Floor Drains in Warehouse

Direct Access to O'Hare via I-390

## **Specifications**

Building Size: ±9,940 SF
Land Area: ±0.51 AC
Office Size: ±1,800 SF

Ceiling Height: 14'

Loading: 2 Drive-in Doors

Power: 400A 480VParking: ±15 Cars

Zoning: M-1 (Manufacturing)

Year Built: 1980Heating: Gas

## **Highlights**

- New roof with transferable warranty
- Floor drains in warehouse
- Ability to add one loading dock
- Heavy power
- Secured and fenced parking lot
- New LED lights
- Security system in place
- Direct access to O'Hare via I-390