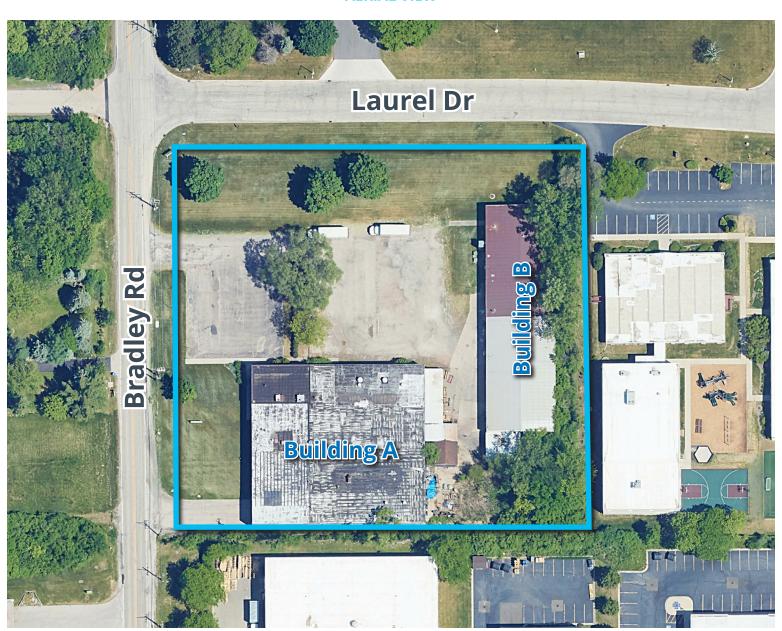

## 28041 N. BRADLEY ROAD

Lake Forest, IL 60045 <u>Property Website</u>

**AERIAL VIEW** 

Joe Karmin, SIOR Executive Vice President 847.588.5670 joe.karmin@transwestern.com Ross Lehrman
Vice President
847.588.5671
ross lehrman@transwestern.com