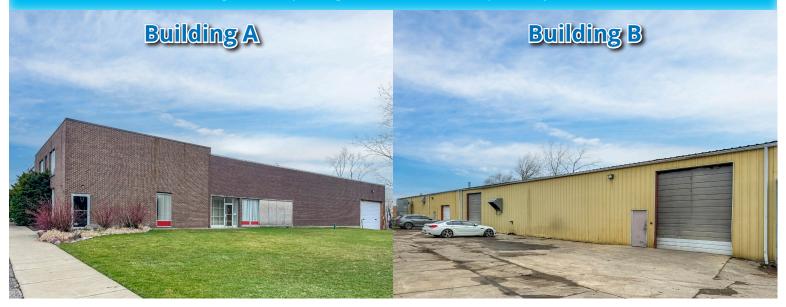

| <b>SPECIFICATIONS</b> | BUILDING A                                 | BUILDING B      |
|-----------------------|--------------------------------------------|-----------------|
| Building Size         | ±23,482 SF                                 | ±12,000 SF      |
| Land Area             | ±2.81 AC                                   |                 |
| Office Size           | ±3,640 SF 1st Floor<br>±1,768 SF 2nd Floor | ±784 SF         |
| Ceiling Height        | 18' (To be confirmed)                      | To be confirmed |
| Loading               | 2 Int Docks / 1 DID                        | 3 DID           |
| Power                 | 1200A 220V 3P                              | 800A 220V 3P    |
| Year Built            | 1968                                       | 1985            |
| Construction          | Masonry                                    | Steel           |
| Lease Rate            | Subject to Offer                           |                 |