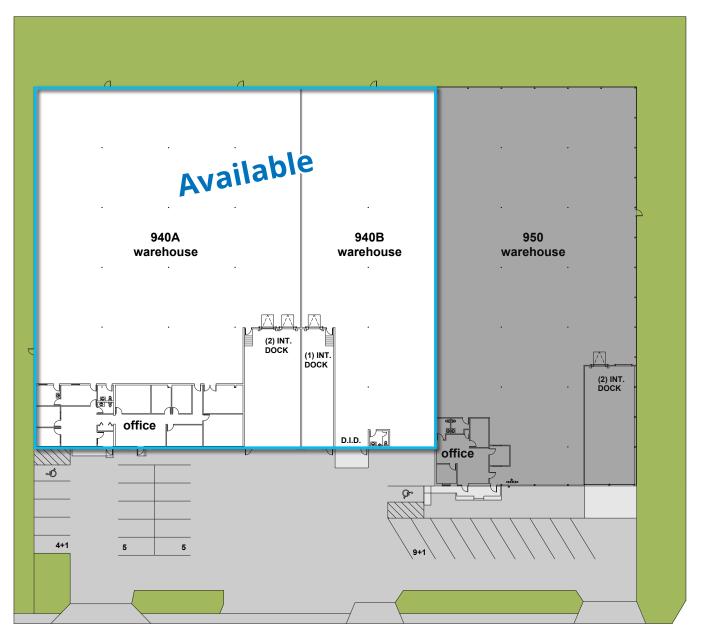

#### **Specifications**

- Building Size: ±56,079 SF
- Land Area: ±2.13 AC
- Available Size: ±36,160 SF
- Office Size: ±3,362 SF
- Ceiling Height: 16'
- Loading: 3 Int Docks / 1 DID
- Parking: ±15 Cars
- Sprinklers: Wet
- Heating: Gas
- Zoning: I-2
- Year Built: 1973
- Construction: Masonry
- Lease Rate: Subject to Offer