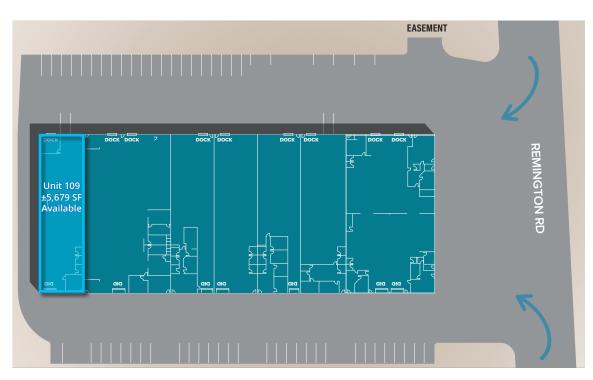

**

- Under new ownership
- Very well-maintained facility
- Excellent loading access
- Ample parking
- Close proximity to O'Hare International Airport
- Immediate access to I-90 and I-290 interchanges
- Epicenter of prestigious Schaumburg Business Park
- Professionally owned and managed



Ross Lehrman Vice President 847.588.5671 ross.lehrman@transwestern.com Justin Lerner, SIOR

Executive Vice President
847.588.5665
justin.lerner@transwestern.com

Joe Karmin, SIOR
Executive Vice President
847.588.5670
joe.karmin@transwestern.com

±5,679 SF
INDUSTRIAL
SPACE
FOR LEASE

Immediate Access to I-90 & I-290 Located in Schaumburg Business Park

Professionally Owned bv:





# 1201 REMINGTON ROAD

Unit 109, Schaumburg, IL 60173 | Property Website

### **UNIT LAYOUT**

### **BUILDING SITE PLAN**





### **HIGHWAY ACCESS**



**Ross Lehrman** *Vice President*847.588.5671
ross.lehrman@transwestern.com

Justin Lerner, SIOR

Executive Vice President

847.588.5665
justin.lerner@transwestern.com

Joe Karmin, SIOR
Executive Vice President
847.588.5670
joe.karmin@transwestern.com

±5,679 SF **INDUSTRIAL SPACE FOR LEASE** 

**Immediate** Access to I-90 & I-290

Located in Schaumburg **Business Park** 





# 1201 REMINGTON ROAD

Unit 109, Schaumburg, IL 60173 | Property Website



#### **SURROUNDING AMENITIES & SERVICES**

- 1 Kohľs
- 2 Portillo's
- 4 McDonald's
- 5 Homewood Suites
- 6 Sonesta Suites
- 7 DoubleTree Hotel

- 8 Hobby Lobby
- 9 Ross Dress For Less
- 3 Bed Bath & Beyond 10 PGA Tour Superstore 17 Shake Shack
  - 11 Starbucks
  - 12 Giordano's
  - 13 Potbelly's
  - 14 Panera Bread