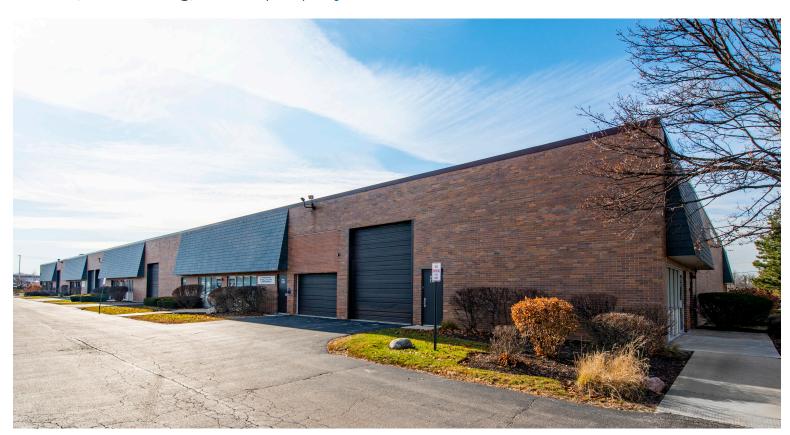

### **Highlights**

- Under new ownership
- Very well-maintained facility
- Excellent loading access
- Ample parking
- Close proximity to O'Hare International Airport
- Immediate access to I-90 and I-290 interchanges
- Epicenter of prestigious Schaumburg Business Park
- Professionally owned and managed

Year Built: 1980

Construction: Masonry

Lease Rate: Subject to Offer