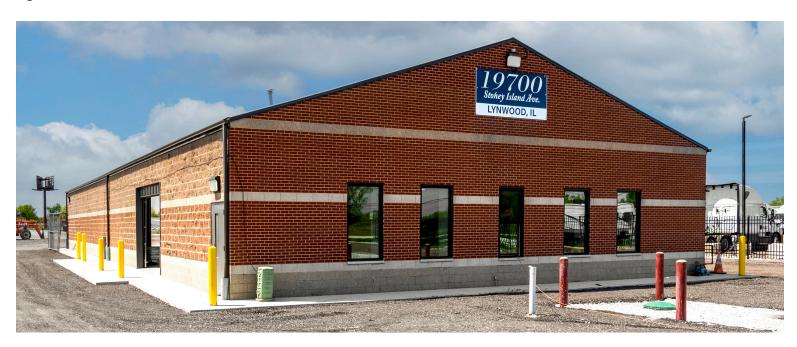

### 19700 STONEY ISLAND AVE

Lynwood, IL 60411

### PROPERTY **SPECIFICATIONS**

■ BUILDING SIZE: ±5,425 SF

■ LAND AREA: ±4.95 AC

■ CLEAR HEIGHT: 13' - 21'

■ LOADING: 2 DIDs

(1) 14x14'

(1) 9x12'

■ POWER: 200 AMPS