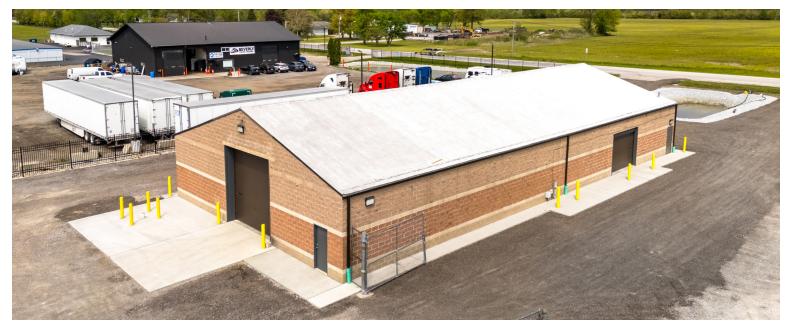

### PROPERTY **SPECIFICATIONS**

■ BUILDING SIZE: ±5,425 SF

■ LAND AREA: ±4.95 AC

■ CLEAR HEIGHT: 13' - 21'

■ LOADING: 2 DIDs

(1) 14x14'

(1) 9x12'

■ POWER: 200 AMPS

#### WAREHOUSE

- Triple Trap Drains
- Fully AC building
- Brand New Interior
- Additional Mezzanine Area
- Private offices, conference area, kitchen, restrooms