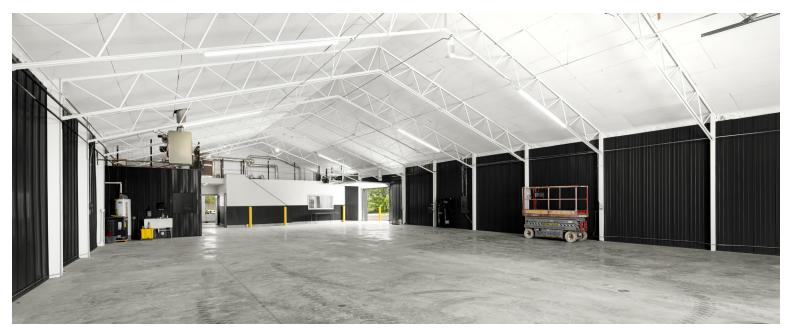

#### WAREHOUSE

- Triple Trap Drains
- Fully AC building
- Brand New Interior
- Additional Mezzanine Area
- Private offices, conference area, kitchen, restrooms

### PROPERTY **SPECIFICATIONS**

■ BUILDING SIZE: ±5,425 SF

■ LAND AREA: ±4.95 AC

■ CLEAR HEIGHT: 13' - 21'

■ LOADING: 2 DIDs

(1) 14x14'

(1) 9x12'

■ POWER: 200 AMPS