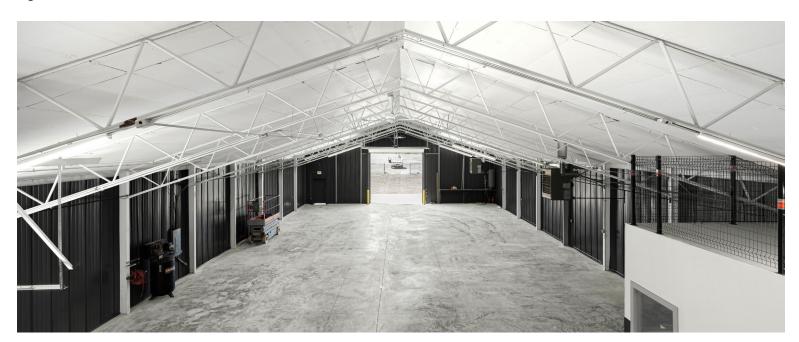

#### WAREHOUSE

- Triple Trap Drains
- Fully AC building
- Brand New Interior
- Additional Mezzanine Area
- Private offices, conference area, kitchen, restrooms

### PROPERTY **SPECIFICATIONS**

■ BUILDING SIZE: ±5,425 SF

■ LAND AREA: ±4.95 AC

■ CLEAR HEIGHT: 13' - 21'

■ LOADING: 2 DIDs

(1) 14x14'

(1) 9x12'

■ POWER: 200 AMPS