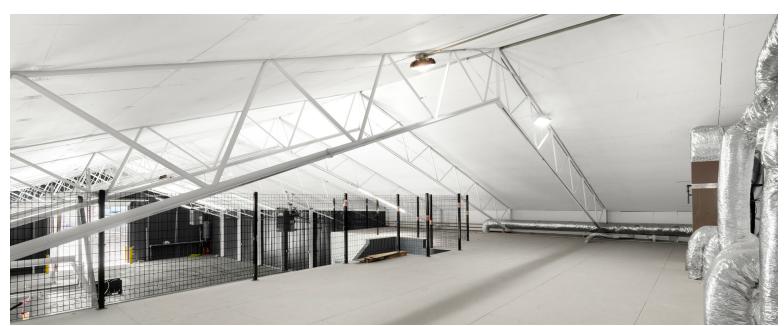

#### WAREHOUSE

- Triple Trap Drains
- Fully AC building
- Brand New Interior
- Additional Mezzanine Area
- Private offices, conference area, kitchen, restrooms