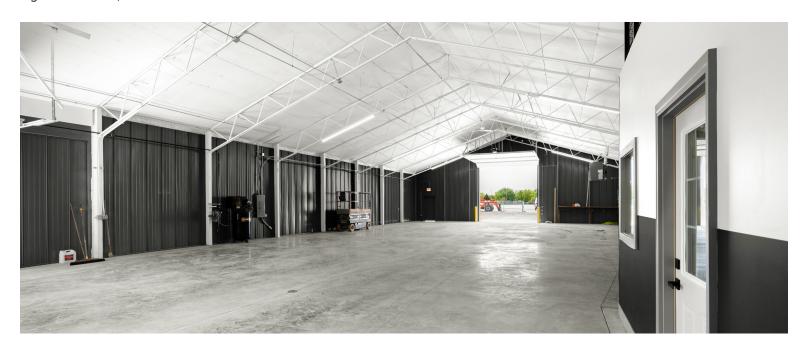

#### WAREHOUSE

- Triple Trap Drains
- Fully AC building
- Brand New Interior
- Additional Mezzanine Area
- Private offices, conference area, kitchen, restrooms

### PROPERTY **SPECIFICATIONS**

■ BUILDING SIZE: ±5,425 SF

■ LAND AREA: ±4.95 AC

■ CLEAR HEIGHT: 13' - 21'

■ LOADING: 2 DIDs

(1) 14x14'

(1) 9x12'

■ POWER: 200 AMPS