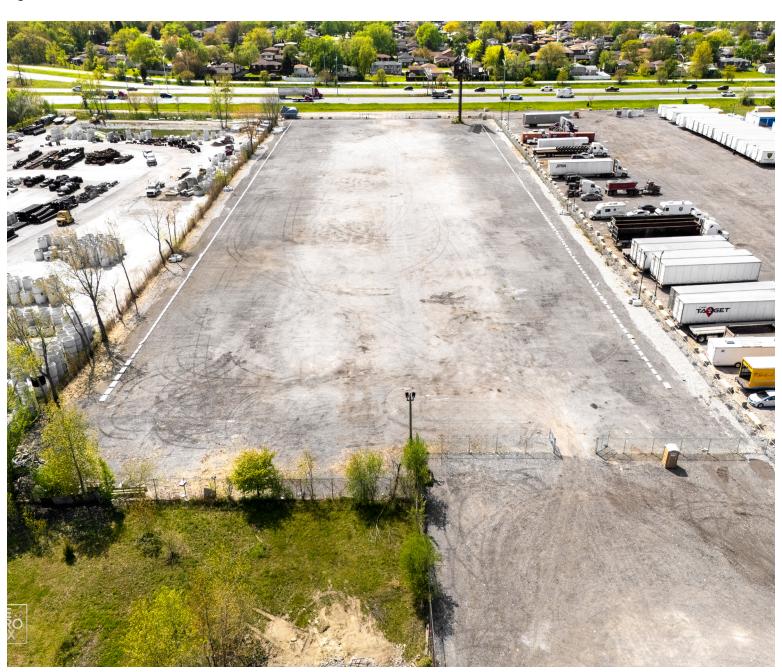

■ PARKING: ±125 TRAILER STALLS

**MINIMUM** 

CONSTRUCTION: MASONRY, BRICK & STEEL

■ RE TAXES: \$32,505.61 (BILLED IN 2024)

■ LEASE RATE: STO (SUBJECT TO OFFER)

#### YARD

- Rare Trailer Parking Site
- Direct Frontage Road Access off I-394
- Heavy Industrial Zoning
- Fully Fenced with Keypad Gate for Easy Access
- Fully Lit Premises with Power Outlets
- Fresh Laid Road Base Dense Gravel
- Empty Trailer Stackability
- Permitted Uses Include Open Storage of Trailers and Materials
- 3 Miles south of IL-394, I-294, I-80 and I-94 Four-Way Interchange