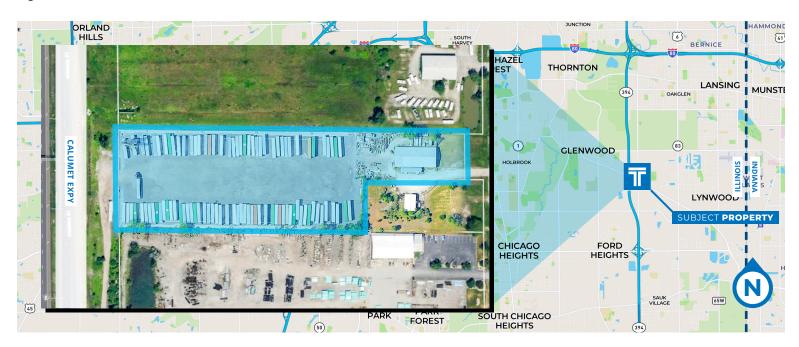

■ PARKING: ±125 TRAILER STALLS

**MINIMUM** 

CONSTRUCTION: MASONRY, BRICK & STEEL

■ RE TAXES: \$32,505.61 (BILLED IN 2024)

■ LEASE RATE: STO (SUBJECT TO OFFER)

#### YARD

- Rare Trailer Parking Site
- Direct Frontage Road Access off I-394
- Heavy Industrial Zoning
- Fully Fenced with Keypad Gate for Easy Access
- Fully Lit Premises with Power Outlets
- Fresh Laid Road Base Dense Gravel
- Empty Trailer Stackability
- Permitted Uses Include Open Storage of Trailers and Materials
- 3 Miles south of IL-394, I-294, I-80 and I-94 Four-Way Interchange