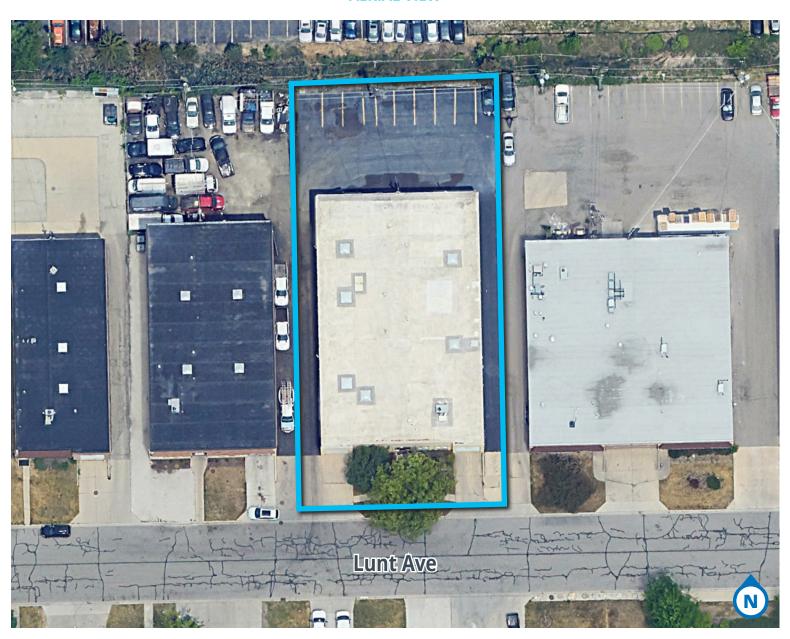

## **540 LUNT AVENUE**

Schaumburg, IL 60193 Property Website

**AERIAL VIEW** 

**Ross Lehrman**  *Senior Vice President* 847.588.5671 ross.lehrman@transwestern.com Joe Karmin, SIOR Executive Vice President 847.588.5670 joe.karmin@transwestern.com Justin Lerner, SIOR
Executive Vice President
847.588.5665
justin.lerner@transwestern.com