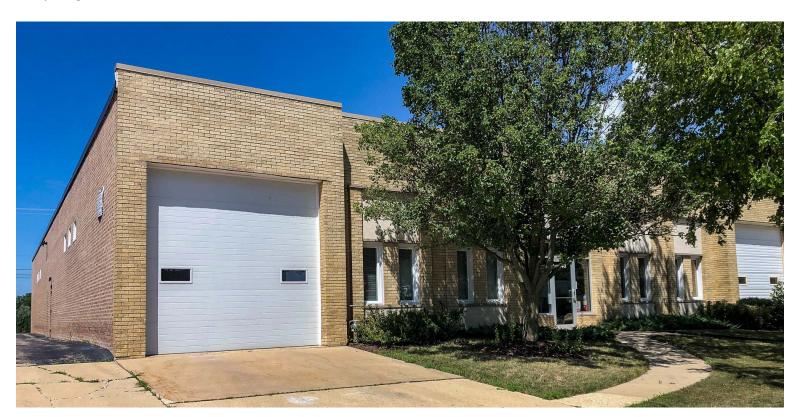

±9,920 SF
INDUSTRIAL
BUILDING
FOR SALE

Divisible Down to Two (2) ±5,000 SF Units Great
User/Investor
Opportunity

Direct Access to I-390

## **HIGHLIGHTS**

- Great user/investor opportunity
- Very well-maintained building
- Potential two-tenant facility
- Floor drains in warehouse
- Direct access to
   I-390 via Wright Blvd.

**Ross Lehrman**Senior Vice President
847.588.5671
ross.lehrman@transwestern.com