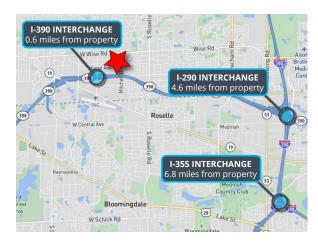

## **HIGHLIGHTS**

- Great user/investor opportunity
- Very well-maintained building
- Potential two-tenant facility
- Floor drains in warehouse
- Direct access to
   I-390 via Wright Blvd.

**Ross Lehrman**Senior Vice President
847.588.5671
ross.lehrman@transwestern.com