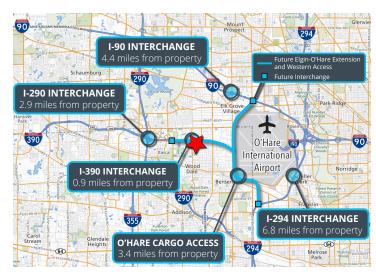

### **Highlights**

- Corner unit
- Well-maintained facility
- Direct access to I-390 (Elgin-O'Hare Tollway)
- Close proximity to O'Hare International Airport
- Low DuPage County taxes