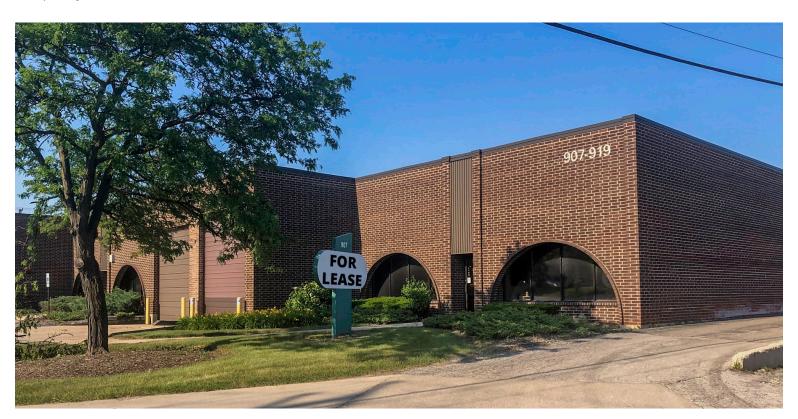

±13,750 SF
INDUSTRIAL
SPACE
FOR LEASE

Corner Unit Available May 1, 2025 Excellent
Proximity to
O'Hare Airport

Professionally Owned and Managed by:

### **Highlights**

- Corner unit
- Well-maintained facility
- Direct access to I-390 (Elgin-O'Hare Tollway)
- Close proximity to O'Hare International Airport
- Low DuPage County taxes