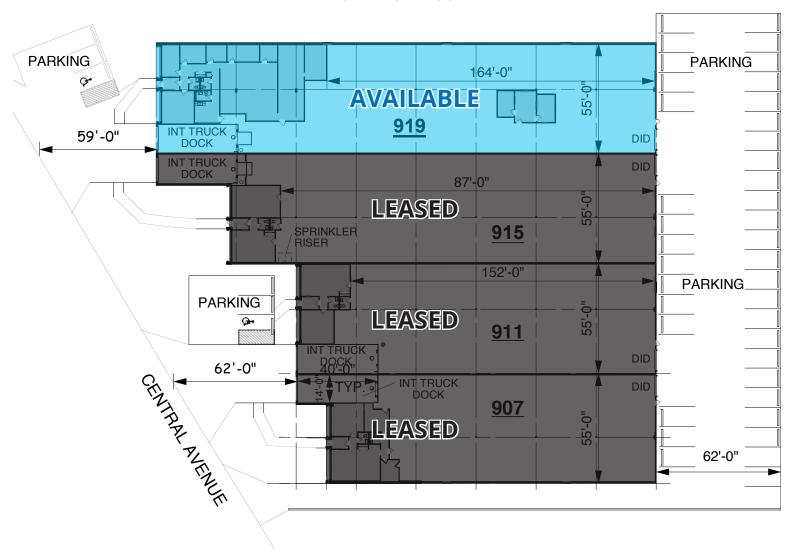

#### **BUILDING LAYOUT**

#### **Specifications**

- Building Size: ±45,324 SF
- Land Area: ±1.9 AC
- Available Size: ±13,750 SF
- Office Size: ±3,472 SF
- Loading: 1 Int Dock / 1 DID
- Ceiling Height: 16'
- Power: 200 Amps
- Parking: ±12 Cars
- Year Built: 1982
- 1Cai Dailt, 1902
- Sprinklers: Wet
- Heating: Gas
- Construction: Masonry
- Zoning: I-1 (Light Industrial)