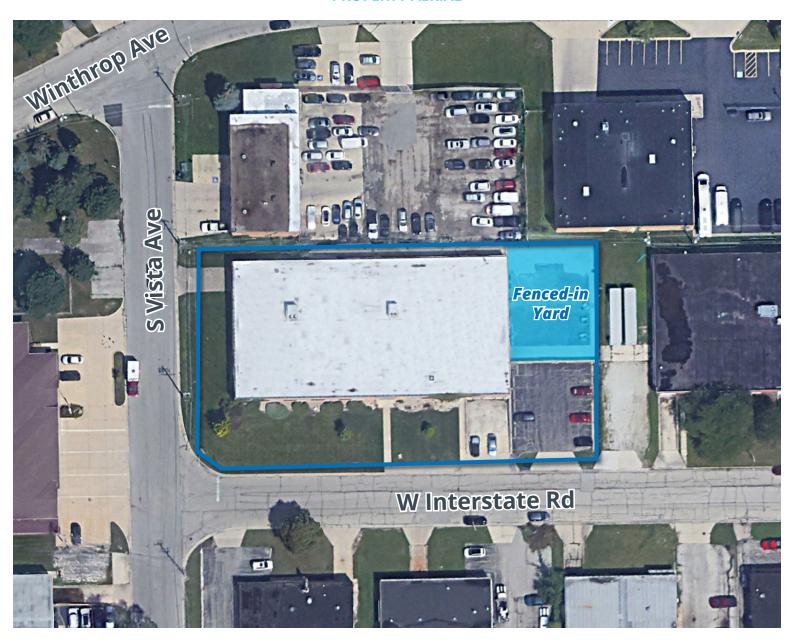

#### **PROPERTY AERIAL**

**Ross Lehrman** *Vice President*847.588.5671
ross.lehrman@transwestern.com

Joe Karmin, SIOR
Executive Vice President
847.588.5670
joe.karmin@transwestern.com

Justin Lerner, SIOR
Executive Vice President
847.588.5665
justin.lerner@transwestern.com

### **Highlights**

- Under new ownership
- Office and warehouse improvements underway
- Heavy power great for manufacturing
- Fenced-in yard / outdoor storage potential
- Corner facility with great loading access
- Zoned M-2 (General Mfg.)
- Low DuPage County taxes
- Direct access to I-355 and other major expressways