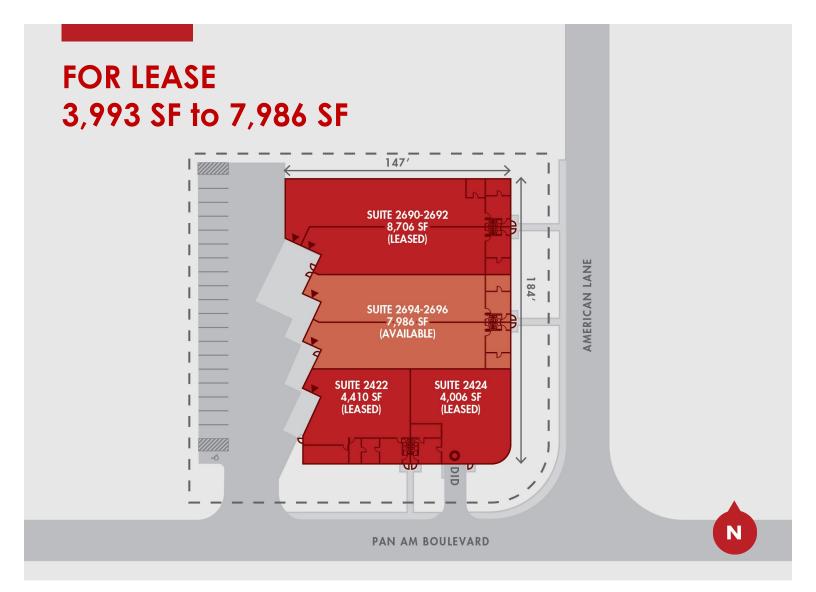

## FOR LEASE 3,993 SF to 7,986

ELK GROVE VILLAGE, IL

### **BUILDING DETAILS**

| Building Size | 24,838 SF                      |  |
|---------------|--------------------------------|--|
| Suite Size    | 3,993 SF to 7,986 SF           |  |
| Office Size   | 536 SF to 1,073 SF             |  |
| Loading       | 2 Total Loading Dock Positions |  |
| Clear Height  | 13.5′                          |  |
| Parking       | 0.8 per 1,000 SF               |  |

Brokered by:

Owned & Managed by:

**TRANSWESTERN** REAL ESTATE SERVICES

| SUITE     | TOTAL SF | OFFICE SF | ASKING RATE<br>(MODIFIED GROSS) |
|-----------|----------|-----------|---------------------------------|
| 2690-2692 | 8,706    | 1,078     | Leased                          |
| 2694      | 3,993    | 537       | Subject to Offer                |
| 2696      | 3,993    | 536       | Subject to Offer                |
| 2422      | 4,140    | 1,122     | Leased                          |
| 2424      | 4,006    | 560       | Leased                          |
| TOTALS    | 24.838   |           |                                 |