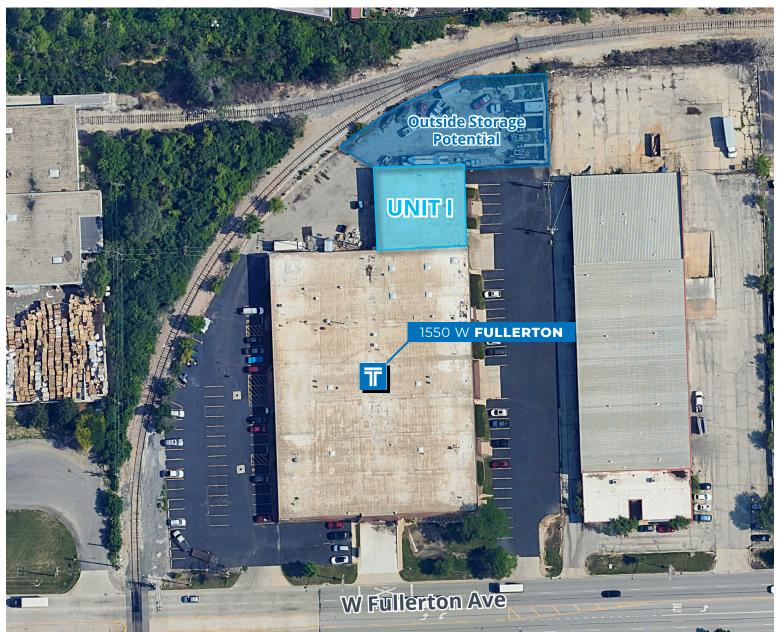

# **1550 W. FULLERTON AVENUE**

Unit I, Addison, IL 60101 Property Website

AERIAL MAP

PROFESSIONALLY OWNED AND MANAGED BY

Ross Lehrman Senior Vice President 847.588.5671 ross.lehrman@transwestern.com Joe Karmin, SIOR Executive Vice President 847.588.5670 joe.karmin@transwestern.com Justin Lerner, SIOR Executive Vice President 847.588.5665 justin.lerner@transwestern.com