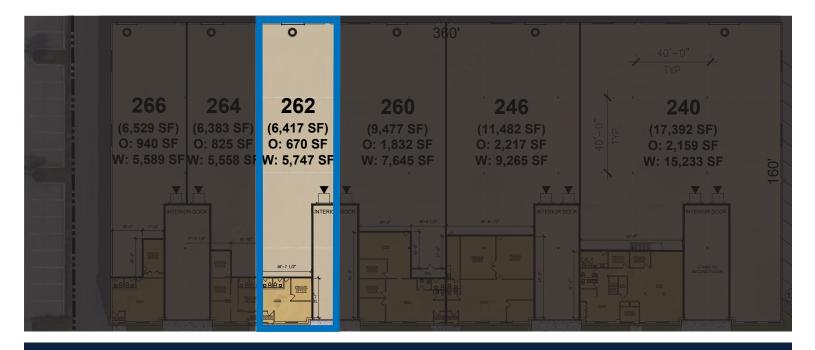

## PROPERTY HIGHLIGHTS

| Building Size   | 58,073 SF        |
|-----------------|------------------|
| Ceiling Height  | 20'              |
| • Unit 262 Size | 6,417 SF         |
| - Office Size   | 670 SF           |
| - Loading       | 1 Dock / 1 DID   |
| Lease Rate      | Subject to Offer |