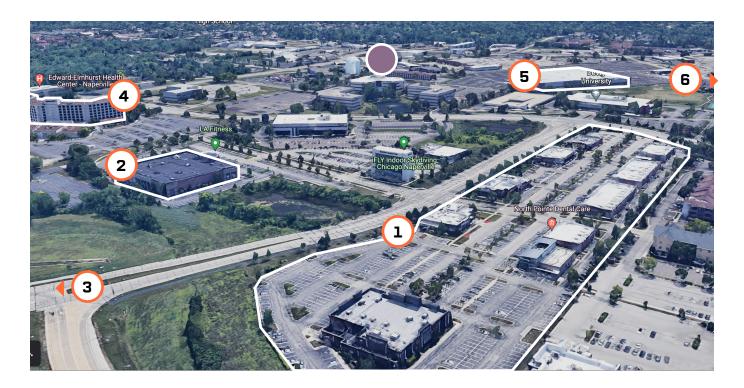

# **EVERYTHING AT YOUR FINGERTIPS**

Naperville Corporate Center isn't your average office environment—the outside world doesn't stop when everyone sits down at their desks. So take advantage of what's around: first-rate amenities like Freedom Commons, Naperville's premier lifestyle center. Dozens of dining, wellness, and entertainment options are just a short walk or drive away. Have pancakes for breakfast at Buttermilk before work, grab dinner ingredients at H Mart on the way home, or conduct a business meeting at Old Town Pour House.

2 LA FITNESS

- 3 I-88 RAMP
- 4 CHICAGO MARRIOTT NAPERVILLE
- 5 соѕтсо
- 6 AMAZON FRESH

Other area hotels include: Courtyard Marriott, Fairfield Inn & Suites, Hampton Inn, Embassy Suites, & Country Inn & Suites

Other area restaurants include: Buona, Fogo de Chao Guzman y Gomez, Happy Lamb Hot Pot, Honey-Jam Cafe, Mapo, MingHin Cuisine, Paris Baguette, & Tous Les Jour

# **MAXIMUM CONVENIENCE**

Enjoy immediate access to I-88 with the full interchange at Naperville Road and Freedom Commons. Heading downtown? Naperville Corporate Center is just 28 miles away from the Chicago Loop. Plus, the BNSF Metra line is only an eight-minute drive from the office.