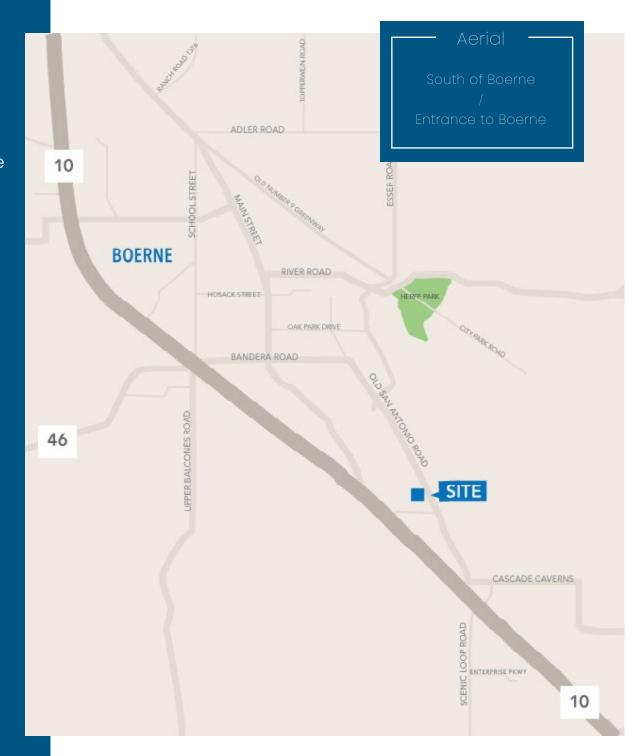

# 118 Old San Antonio Rd // Boerne, TX 78006

AVAILABLE FOR SALE ±3.786 ACRES // ±1,440 SF BUILDING

±3 ACRES AVAILABLE FOR GROUND LEASE

## Property Highlights—

- ±3.786 Acres
- ±1,440 SF building
- ±3 acres available for ground lease
- Zoning // C2

## Area Highlights

- Easy access to downtown
  Boerne, IH-10 West and State
  Hwy 46
- Adjacent to Boerne Police
  Department and Alamo Fiesta
  RV Resort
- Near Kendall Elementary School, Cibolo Center for Conservation, Cascade Caverns
- Abundance of amenities within minutes of the site
- City of Boerne Water and Sewer



# Aerial



# Demographics -

| 1-mile     | 2020 Census | 2024  | 2029  |
|------------|-------------|-------|-------|
| Population | 2,808       | 3,937 | 6,231 |
| Households | 1,047       | 1,464 | 2,307 |

| 3-mile     | 2020 Census | 2024   | 2029   |
|------------|-------------|--------|--------|
| Population | 20,371      | 24,324 | 30,425 |
| Households | 7,294       | 8,706  | 10,856 |

| 5-mile     | 2020 Census | 2024   | 2029   |
|------------|-------------|--------|--------|
| Population | 35,624      | 41,749 | 49,750 |
| Households | 12,882      | 15,123 | 18,006 |

| 1-mile                  | 2024      | 2029      |
|-------------------------|-----------|-----------|
| Median Household Income | \$116,557 | \$124,114 |
| 3-mile                  | 2024      | 2029      |
|