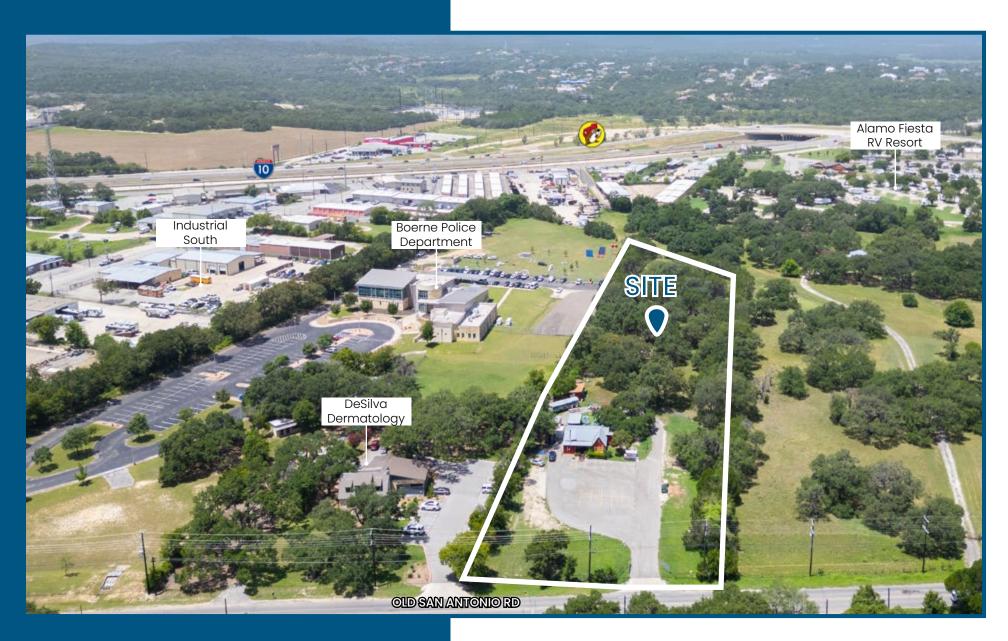

## Area Highlights

- Easy access to downtown
  Boerne, IH-10 West and State
  Hwy 46
- Adjacent to Boerne Police
  Department and Alamo Fiesta
  RV Resort
- Near Kendall Elementary School, Cibolo Center for Conservation, Cascade Caverns
- Abundance of amenities within minutes of the site
- City of Boerne Water and Sewer

# Aerial