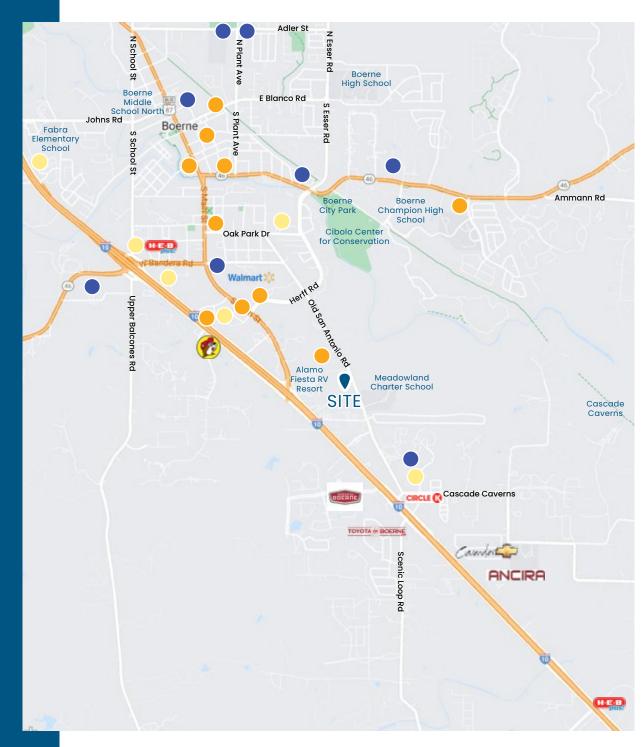

## Area Highlights

- Easy access to downtown
  Boerne, IH-10 West and State
  Hwy 46
- Adjacent to Boerne Police
  Department and Alamo Fiesta
  RV Resort
- Near Kendall Elementary School, Cibolo Center for Conservation, Cascade Caverns
- Abundance of amenities within minutes of the site
- City of Boerne Water and Sewer

## Amenities<sup>-</sup>

#### Hotels

- The Bevy Hotel Boerne
- · Comfort Inn & Suites
- Days Inn by Wyndham Boerne
- Best Western Boerne Inn & Suites
- The Cottages on Oak Park
- Fairfield Inn & Suites

#### Eateries

- Mary's Tacos
- Hungry Horse Restaurant and Catering
- Cibolo Creek Brewing Co.
- The Dodging Duck Brewhaus & Restaurant
- La Guitarras Restaurant
- Las Palapas
- Raising Cane's
- El Chaparral
- Smokey Mo's BBQ
- Jersey Mike's Subs
- Schlotzsky's

### Leisure // Activities

- Boerne Family YMCA
- Boerne Skate Park
- Anytime Fitness Boerne
- · Core Athletic Club
- Patrick Heath Public Library
- Home Depot
- AMC Classic Boerne 11