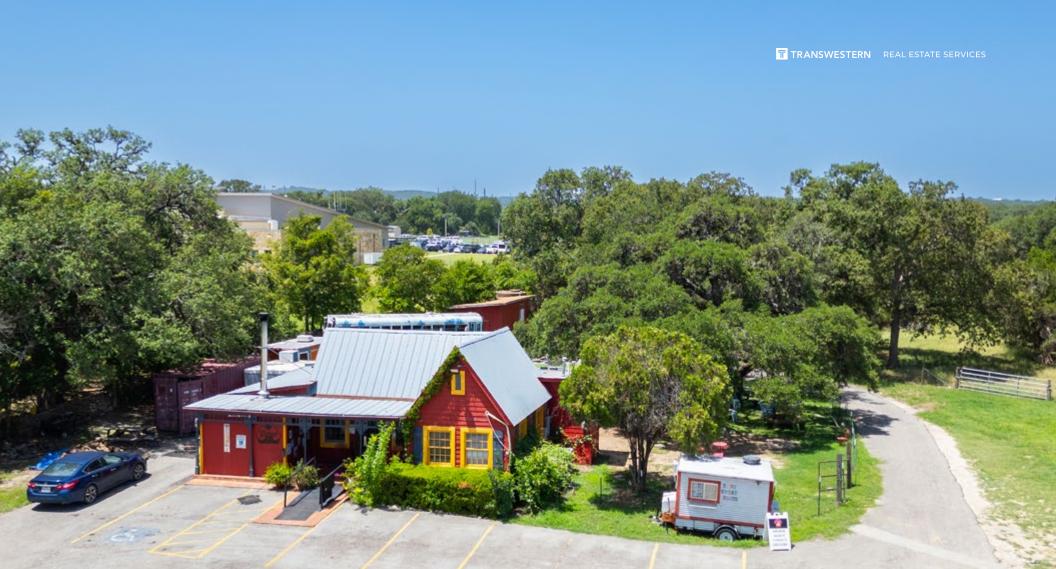

# 118 Old San Antonio Rd // Boerne, TX 78006

AVAILABLE FOR SALE ±3.786 ACRES // ±1,440 SF BUILDING

±3 ACRES AVAILABLE FOR GROUND LEASE

## Property Highlights—

- ±3.786 Acres
- ±1,440 SF building
- ±3 acres available for ground lease
- Zoning // C2