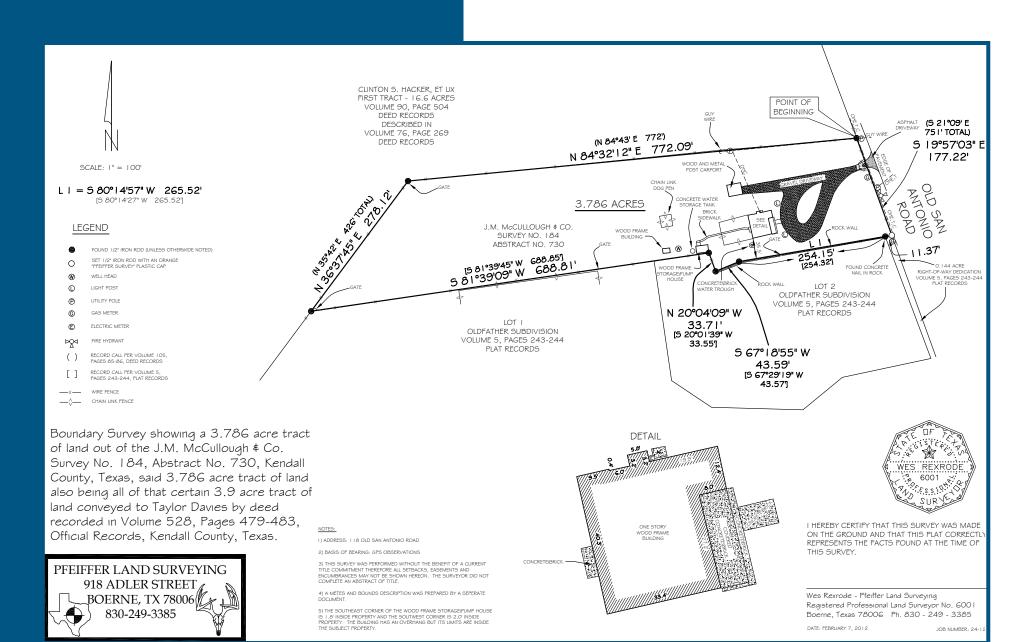

| \$104,814 | \$121,824 |
| 5-mile                  | 2024      | 2029      |
| Median Household Income | \$115,361 | \$131,248 |



## Amenities<sup>-</sup>

#### Hotels

- The Bevy Hotel Boerne
- · Comfort Inn & Suites
- Days Inn by Wyndham Boerne
- Best Western Boerne Inn & Suites
- The Cottages on Oak Park
- Fairfield Inn & Suites

#### Eateries

- Mary's Tacos
- Hungry Horse Restaurant and Catering
- Cibolo Creek Brewing Co.
- The Dodging Duck Brewhaus & Restaurant
- La Guitarras Restaurant
- Las Palapas
- Raising Cane's
- El Chaparral
- Smokey Mo's BBQ
- Jersey Mike's Subs
- Schlotzsky's

### Leisure // Activities

- Boerne Family YMCA
- Boerne Skate Park
- Anytime Fitness Boerne
- · Core Athletic Club
- Patrick Heath Public Library
- Home Depot
- AMC Classic Boerne 11



## Survey