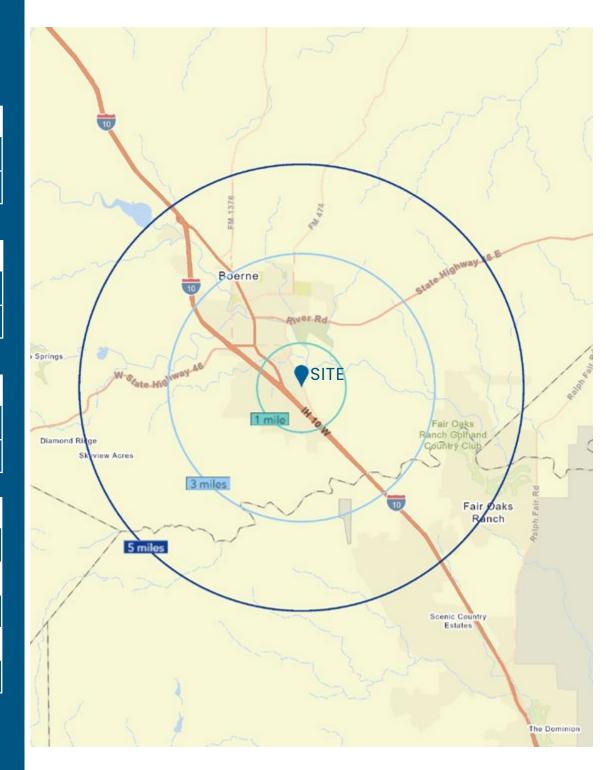

# Demographics -

| 1-mile     | 2020 Census | 2024  | 2029  |
|------------|-------------|-------|-------|
| Population | 2,808       | 3,937 | 6,231 |
| Households | 1,047       | 1,464 | 2,307 |

| 3-mile     | 2020 Census | 2024   | 2029   |
|------------|-------------|--------|--------|
| Population | 20,371      | 24,324 | 30,425 |
| Households | 7,294       | 8,706  | 10,856 |

| 5-mile     | 2020 Census | 2024   | 2029   |
|------------|-------------|--------|--------|
| Population | 35,624      | 41,749 | 49,750 |
| Households | 12,882      | 15,123 | 18,006 |

| 1-mile                  | 2024      | 2029      |
|-------------------------|-----------|-----------|
| Median Household Income | \$116,557 | \$124,114 |
| 3-mile                  | 2024      | 2029      |
| Median Household Income | \$104,814 | \$121,824 |
| 5-mile                  | 2024      | 2029      |
| Median Household Income | \$115,361 | \$131,248 |