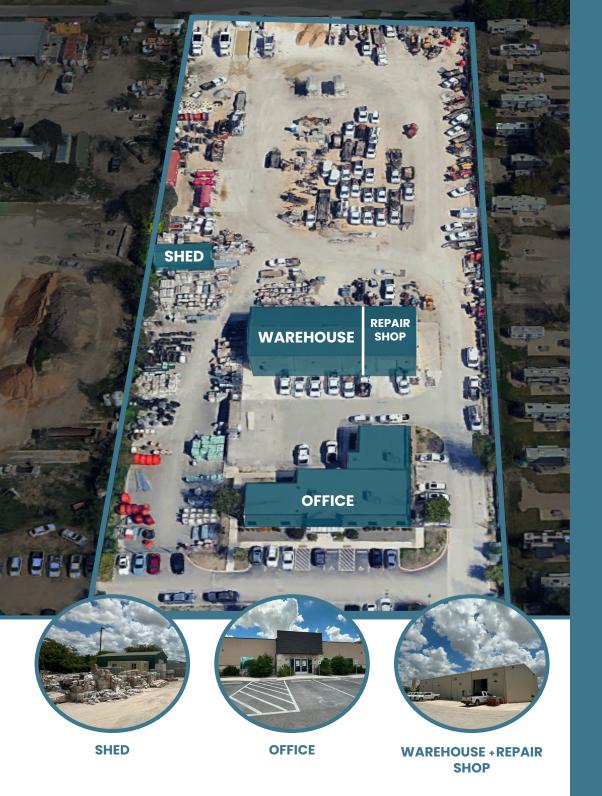

#### **Key Features**

- First class office
- Warehouse
- Fully fenced + improved yard
- Vehicle maintenance bay
- Storage shed

# **Property Photos**

Warehouse / Work Shop

Office Building

Office

**Conference Room** 

Breakroom

**Work Shop** 