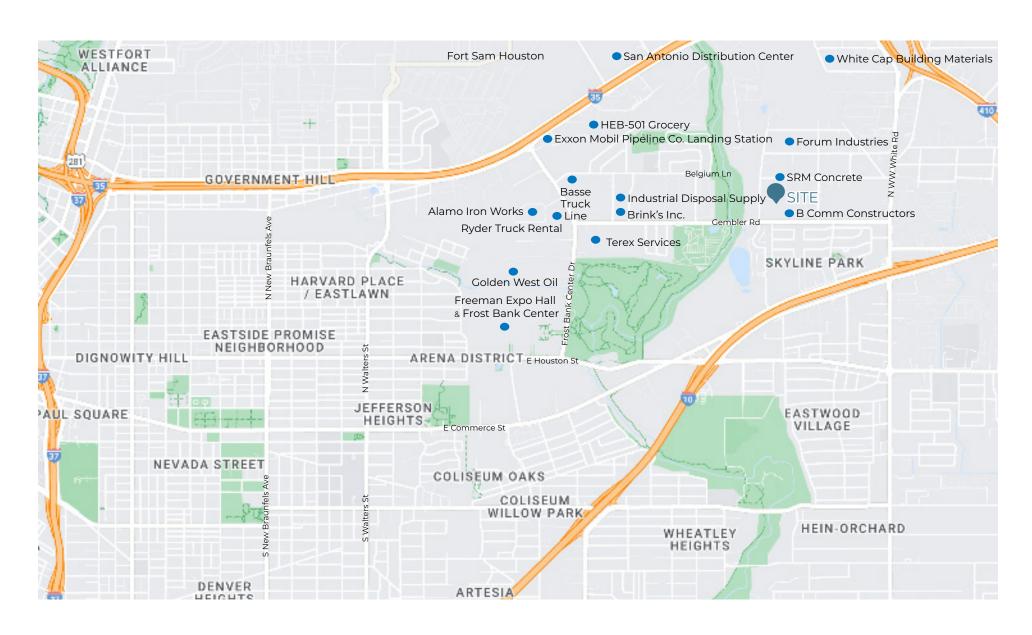

# 1010 Creekview Dr San Antonio, TX 78216

±10,863 SF //
Industrial + Outside
Storage //
For Lease or Sale

#### Contact:

Charlie Weil, SIOR // charlie.weil@transwestern.com // 210.268.5383

Mason Pollard // mason.pollard@transwestern.com //
210.253.2935

## **Property Highlights**



#### Location

- Within minutes of I-35, I-10,
   I-410, and San Antonio's CBD
- Ideal location for corporate industrial and flex users

#### Size

- · ±10,863 SF
  - ±5,363 SF office
  - 5,500 SF warehouse + vehicle maintenance bay
- ±4.05 acres

#### **Key Features**

- First class office
- Warehouse
- Fully fenced + improved yard
- Vehicle maintenance bay
- Storage shed

### **Zoning**

· Industrial (I-2)

## **Surrounding Area**



## Office Floorplan



# Warehouse + Vehicle Maintenance Bay Floorplan



# **Property Photos**



Warehouse / Work Shop



Office Building



Office



**Conference Room** 



Breakroom



**Work Shop** 







# **Contact Information**



#### **Charlie Weil, SIOR**

charlie.weil@transwestern.com 210.268.5383

#### **Mason Pollard**

mason.pollard@transwestern.com 210.253.2935

The information provided herein was obtained from sources believed reliable; however, Transwestern makes no guarantees, warranties or representations as to the completeness of accuracy thereof. The presentation of this property is submitted subject to errors, omissions, change of price or conditions, prior to sale or lease, or withdrawal without notice. Copyright © 2024 Transwestern.