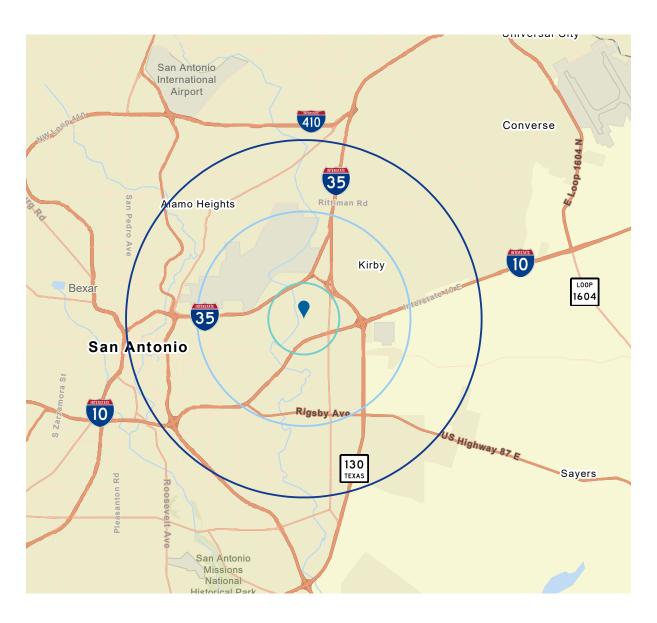

#### Location

- Within minutes of I-35, I-10,
   I-410, and San Antonio's CBD
- Ideal location for corporate industrial and flex users