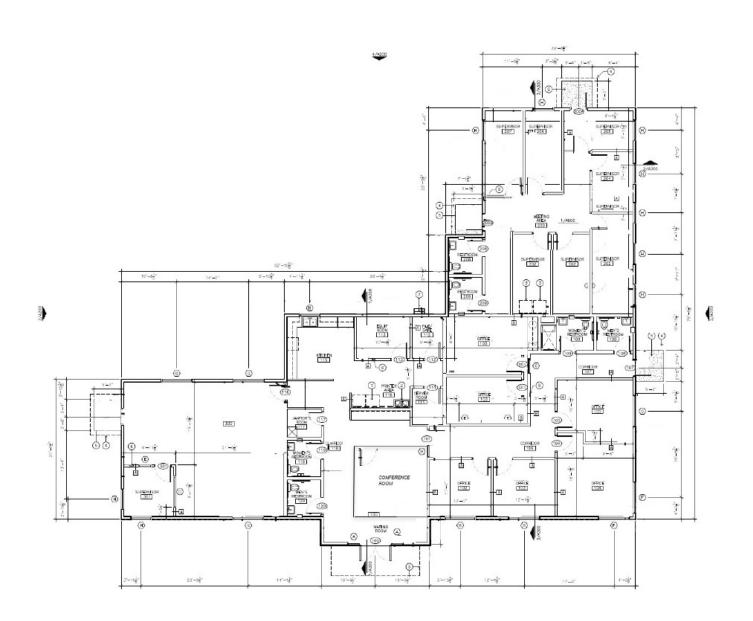

# 1010 Creekview Dr San Antonio, TX 78216

±10,863 SF //
Industrial + Outside
Storage //
For Lease or Sale

#### Contact:

Charlie Weil, SIOR // charlie.weil@transwestern.com // 210.268.5383

Mason Pollard // mason.pollard@transwestern.com //
210.253.2935

## **Property Highlights**



#### Location

- Within minutes of I-35, I-10,
   I-410, and San Antonio's CBD
- Ideal location for corporate industrial and flex users

#### Size

- · ±10,863 SF
  - ±5,363 SF office
  - 5,500 SF warehouse + vehicle maintenance bay
- ±4.05 acres

#### **Key Features**

- First class office
- Warehouse
- Fully fenced + improved yard
- Vehicle maintenance bay
- Storage shed

### **Zoning**

· Industrial (I-2)

## **Surrounding Area**



## Office Floorplan



# Warehouse + Vehicle Maintenance Bay Floorplan



# **Property Photos**



Warehouse / Work Shop



Office Building



Office



**Conference Room** 



Breakroom



**Work Shop** 







# **Contact Information**



#### **Charlie Weil, SIOR**

charlie.weil@transwestern.com 210.268.5383

#### **Mason Pollard**

mason.pollard@transwestern.com 210.253.2935

The information provided herein was obtained from sources believed reliable; however, Transwestern makes no guarantees, warranties or representations as to the completeness of accuracy thereof. The presentation of this property is submitted subject to errors, omissions, change of price or conditions, prior to sale or lease, or withdrawal without notice. Copyright © 2024 Transwestern.