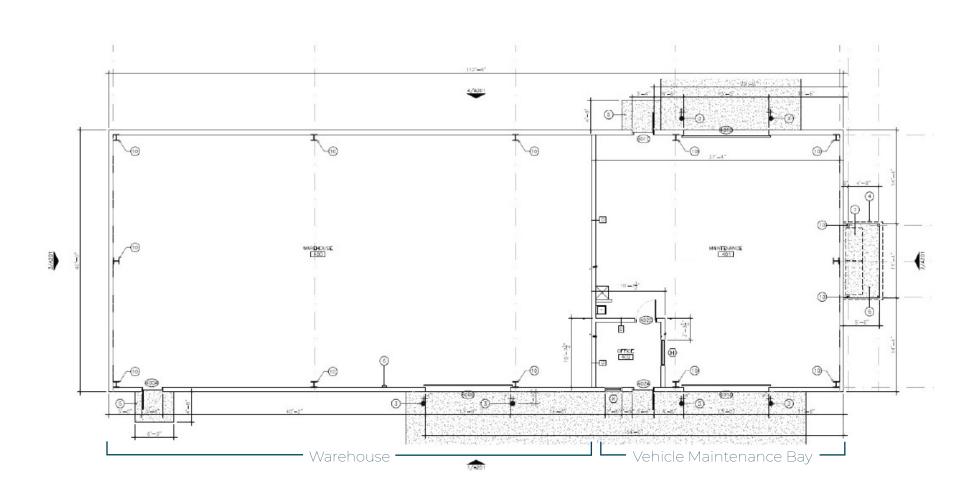

# 1010 Creekview Dr San Antonio, TX 78216

±10,863 SF //
Industrial + Outside
Storage //
For Lease or Sale

#### Contact:

Charlie Weil, SIOR // charlie.weil@transwestern.com // 210.268.5383

Mason Pollard // mason.pollard@transwestern.com //
210.253.2935

## **Property Highlights**



#### Location

- Within minutes of I-35, I-10,
   I-410, and San Antonio's CBD
- Ideal location for corporate industrial and flex users

#### Size

- · ±10,863 SF
  - ±5,363 SF office
  - 5,500 SF warehouse + vehicle maintenance bay
- ±4.05 acres

#### **Key Features**

- First class office
- Warehouse
- Fully fenced + improved yard
- Vehicle maintenance bay
- Storage shed

### **Zoning**

· Industrial (I-2)

## **Surrounding Area**



## Office Floorplan



# Warehouse + Vehicle Maintenance Bay Floorplan



# **Property Photos**



Warehouse / Work Shop



Office Building



Office



**Conference Room** 



Breakroom



**Work Shop** 







# **Contact Information**



#### **Charlie Weil, SIOR**

charlie.weil@transwestern.com 210.268.5383

#### **Mason Pollard**

mason.pollard@transwestern.com 210.253.2935

The information provided herein was obtained from sources believed reliable; however, Transwestern makes no guarantees, warranties or representations as to the completeness of accuracy thereof. The presentation of this property is submitted subject to errors, omissions, change of price or conditions, prior to sale or lease, or withdrawal without notice. Copyright © 2024 Transwestern.