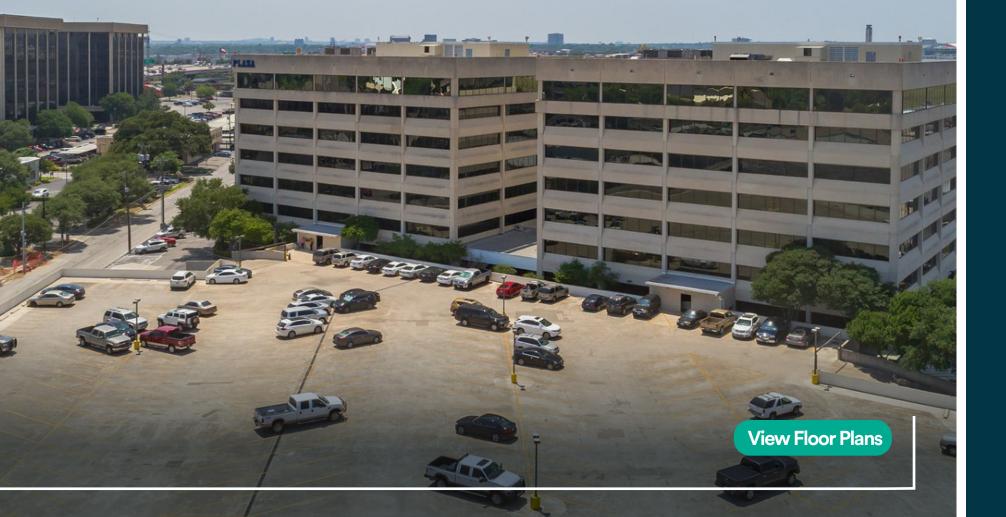

# Home of the Petroleum Club.

Energy Plaza & II consists of two mid-rise office buildings within the North central Submarket. The property sits off Loop 410 & Highway 281, with superior ingress and egress.

200-13,128 SF

OFFICE SPACE AVAILABLE

4/1,000

PARKING RATIO 350 SPACES

Conference Facilities

**3 MEETING ROOMS** 

TENANT AMENITY BREAK AREA