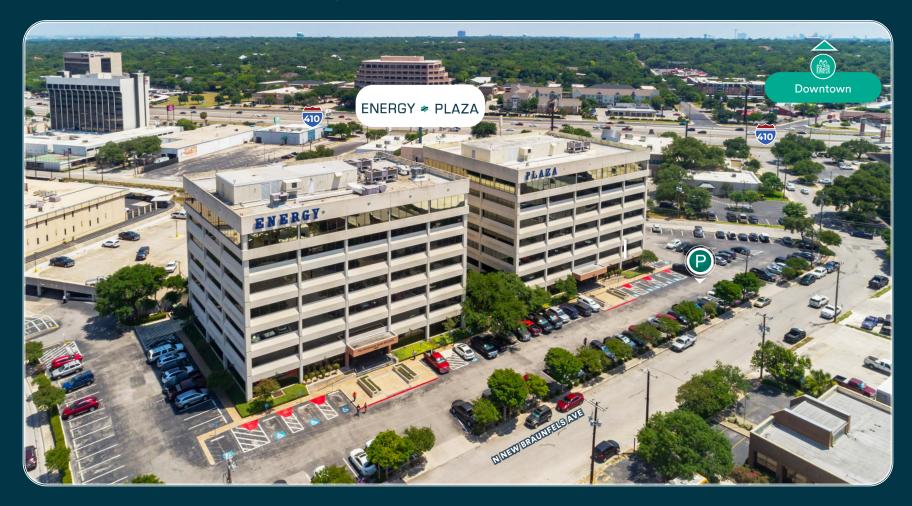

# Home of the Petroleum Club.

Energy Plaza & II consists of two mid-rise office buildings within the North central Submarket. The property sits off Loop 410 & Highway 281, with superior ingress and egress.

## **Strategically Located**

The two building property is directly next to the San Antonio International Airport and is minutes from North Star Mall & Alamo Quarry Market. The property is within close proximity to over twenty eateries, significant shopping, and hotels within the airport district. ENERGY 🔹 PLAZA

#### 8610 & 8620 N NEW BRAUNFELS AVE SAN ANTONIO, TX 78216