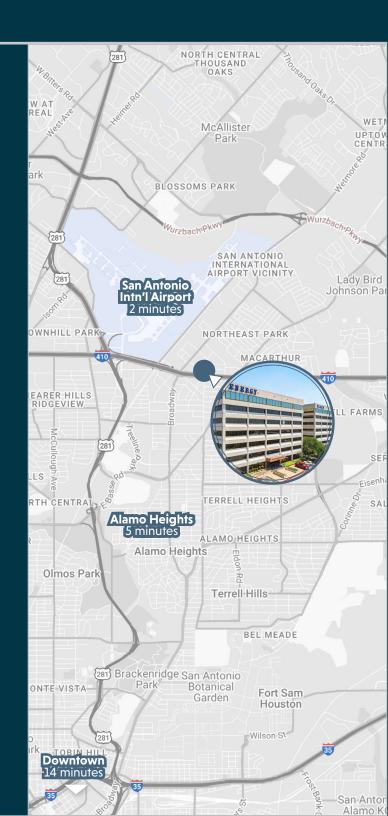

## **Strategically Located**

The two building property is directly next to the San Antonio International Airport and is minutes from North Star Mall & Alamo Quarry Market. The property is within close proximity to over twenty eateries, significant shopping, and hotels within the airport district. ENERGY 🔹 PLAZA

## Seamless Access to All of San Antonio

Engery Plaza's prime location in the North Central submarket of San Antonio offers unparalleled convenience and accessibility, making it an ideal setting for professionals and their clients, who can enjoy the vibrant community, diverse dining options, and extensive recreational opportunities right at their doorstep.