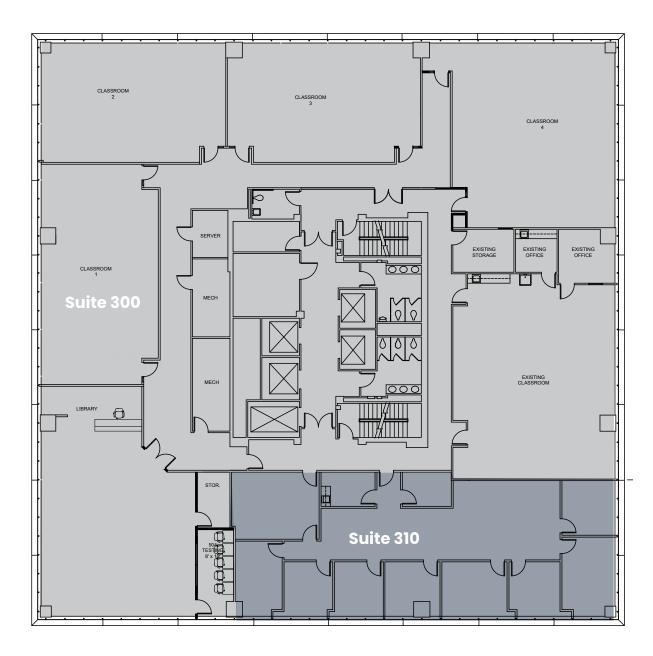

## LEVEL 3 Up to ±14,641 SF

**SUITE 300:** 

11,662 RSF

**SUITE 310:** 

2,979 SF

**CONTIGUOUS:** 

14,641 SF

# LEVEL 3: FULL FLOOR OPPORTUNITY