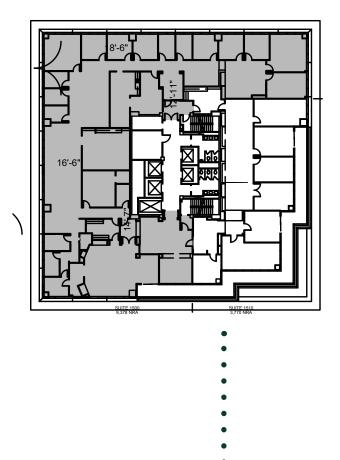

S CENTER
- UNIVERSITY HEALTH
- AUDIE L. MURPHY VA MEDICAL CENTER



# **LEVEL 2** ±12,901 SF



# LEVEL 2: FULL FLOOR OPPORTUNITY



## LEVEL 3 Up to ±14,641 SF

**SUITE 300:** 

11,662 RSF

**SUITE 310:** 

2,979 SF

**CONTIGUOUS:** 

14,641 SF



# LEVEL 3: FULL FLOOR OPPORTUNITY



#### SUITE 525 ±4,113 SF







# LEVEL 6 Up to ±14,641 SF

SUITE 600

# LEVEL 6: FULL FLOOR OPPORTUNITY



# LEVEL 8 Up to ±14,641 SF

•



# LEVEL 8: FULL FLOOR OPPORTUNITY



#### LEVEL 9 Up to ±14,641 SF

**SUITE 900:** 

7,129 RSF

**SUITE 901:** 

5,661 RSF

**SUITE 906:** 

1,851 SF

CONTIGUOUS:

14,641 SF



# FULL FLOOR OPPORTUNITY



#### SUITE 1230 ±2,112 SF





#### SUITE 1400 Up to ±14,132 SF

copy/fax 1 SUITE 1400

# FULL FLOOR OPPORTUNITY



# SUITE 1500 ±9,378 SF



#### **Private Balcony**







# ONF TECHNOLOGY CENTER

7411 JOHN SMITH DR, SAN ANTONIO, TX 78229

#### KELLY RALSTON

T TRANSWESTERN

REAL ESTATE SERVICES

P: 210.253.2928

E: Kelly.Ralston@transwestern.com

#### MASON POLLARD

P: 210.253.2935

E: Mason.Pollard@transwestern.com

The information provided herein was obtained from sources believed reliable; however, Transwestern makes no guarantees, warranties or representation of this property is submitted subject to errors, omissions, change of price or conditions, prior to sale or lease, or withdrawal without notice.