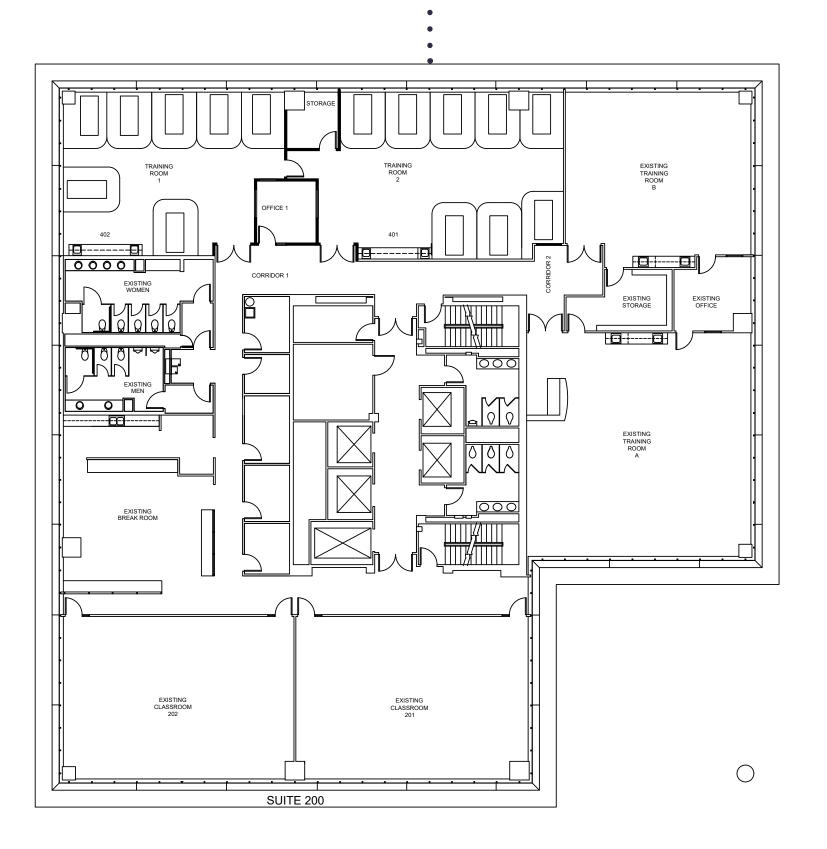

the STMC Transit Center.

VIA>





- 2 MAGNOLIA PANCAKE HAUS
- 3 EL REMEDIO MEXICAN KITCHEN
- 4 CHICK-FIL-A
- CREPECCINO CAFE & CREPERIE
- 6 DUTCH BROS COFFEE

- ISTANBUL STREET FOOD
- 8 CHICK-FIL-A
- 9 RAISING CANES
- **WHATABURGER**
- SARITA'S MEXICAN RESTAURANT
- P. TERRY'S BURGER STAND

- 4 ALAMO CAFE
- TAQUERIA DATAPOINT
- MAMACITA'S
- 1 LAS PALAPAS
- 18 DAIRY QUEEN

- 20 SUCK IT THE RESTAURANT
- 21) SAUCY BIRDS
- CAPO'S PIZZA
- NADLER'S BAKERY & DELI
- 24 DING HOW CHINESE RESTAURANT

- WHICH WICH SUPERIOR SANDWICHES
- 26 STUFFED
- CHILI'S GRILL & BAR
- 28 ALBI'S VITE ITALIAN KITCHEN
- 29 MCDONALDS
- 30 CULICHIS AND BEER TX

- CHRISTUS SANTA ROSA
- UT HEALTH SAN ANTONIO
- SOUTHWEST CHILDREN'S CENTER
- UNIVERSITY HEALTH
- AUDIE L. MURPHY VA MEDICAL CENTER



# **LEVEL 2** ±12,901 SF



# LEVEL 2: FULL FLOOR OPPORTUNITY



## LEVEL 3 Up to ±14,641 SF

**SUITE 300:** 

11,662 RSF

**SUITE 310:** 

2,979 SF

**CONTIGUOUS:** 

14,641 SF



# LEVEL 3: FULL FLOOR OPPORTUNITY



#### SUITE 525 ±4,113 SF







# LEVEL 6 Up to ±14,641 SF

SUITE 600

# LEVEL 6: FULL FLOOR OPPORTUNITY



# LEVEL 8 Up to ±14,641 SF

•



# LEVEL 8: FULL FLOOR OPPORTUNITY



#### LEVEL 9 Up to ±14,641 SF

**SUITE 900:** 

7,129 RSF

**SUITE 901:** 

5,661 RSF

**SUITE 906:** 

1,851 SF

CONTIGUOUS:

14,641 SF



# FULL FLOOR OPPORTUNITY



#### SUITE 1230 ±2,112 SF





#### SUITE 1400 Up to ±14,132 SF

copy/fax 1 SUITE 1400

# FULL FLOOR OPPORTUNITY



# SUITE 1500 ±9,378 SF



#### **Private Balcony**







# ONF TECHNOLOGY CENTER

7411 JOHN SMITH DR, SAN ANTONIO, TX 78229

#### KELLY RALSTON