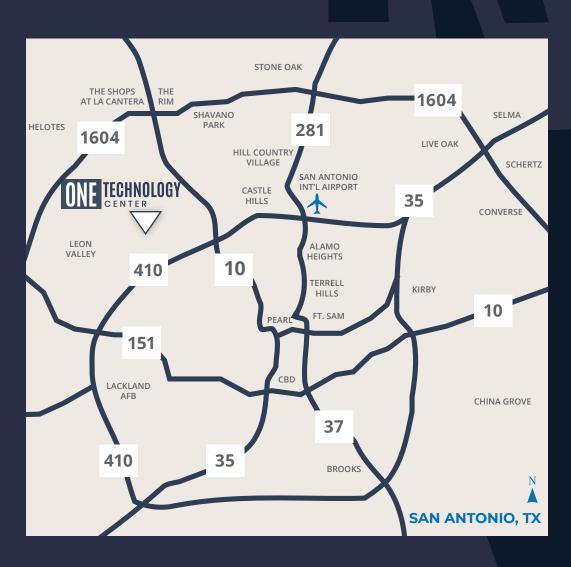

#### Location

Situated in the South Texas Medical Center with abundant restaurants and retail options. Convienient access to Via Bus stop located at the corner of John Smith Dr & Babcock Rd and only 0.4 miles to the STMC Transit Center.