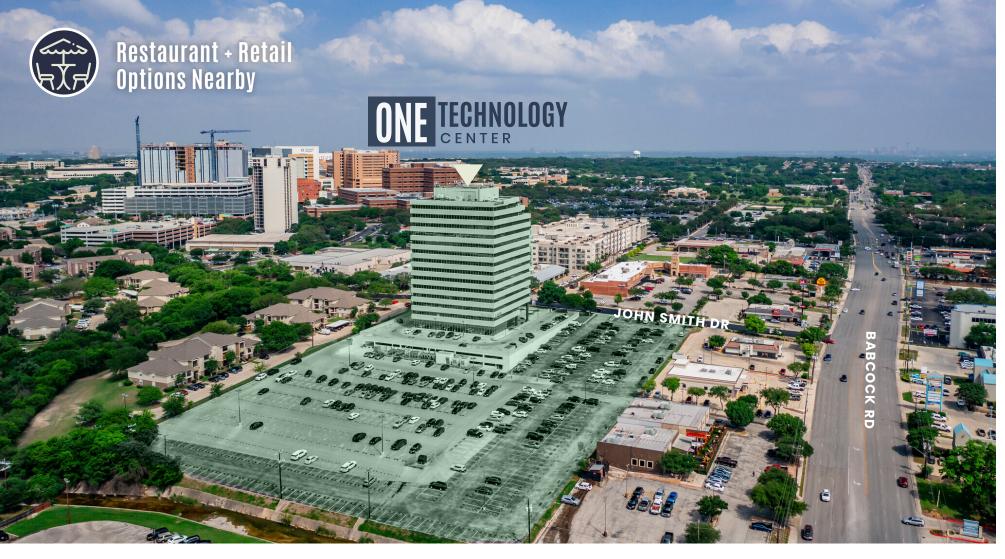

#### Location

Situated in the South Texas Medical Center with abundant restaurants and retail options. Convienient access to Via Bus stop located at the corner of John Smith Dr & Babcock Rd and only 0.4 miles to the STMC Transit Center.