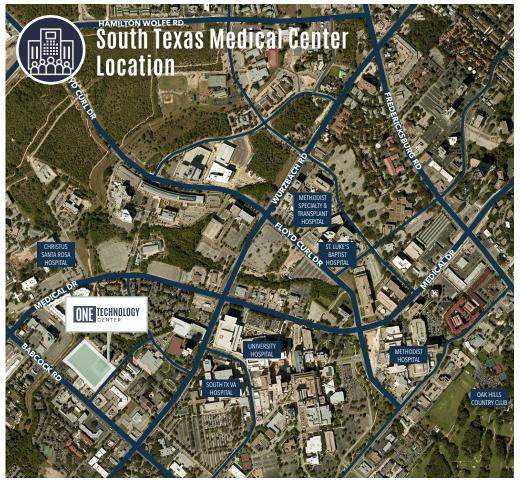

#### Location

Situated in the South Texas Medical Center with abundant restaurants and retail options. Convienient access to Via Bus stop located at the corner of John Smith Dr & Babcock Rd and only 0.4 miles to the STMC Transit Center.