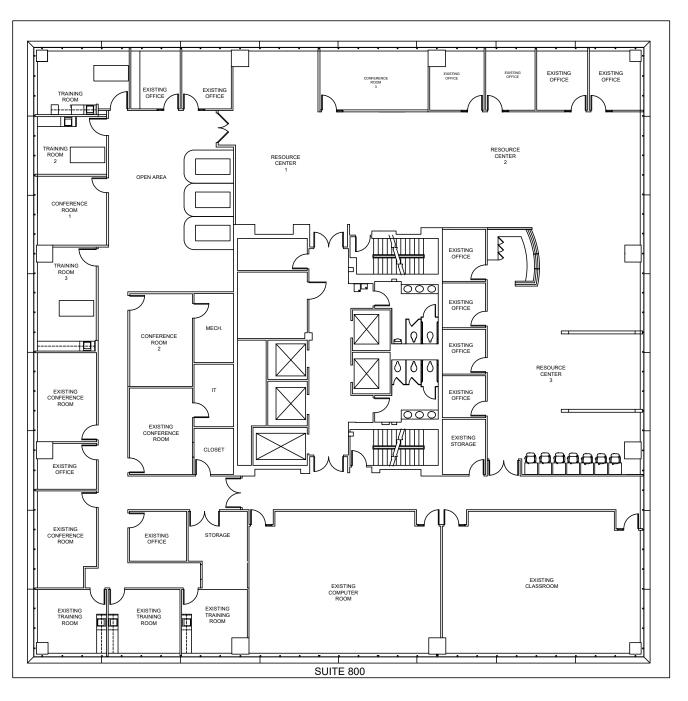

MAMACITA'S
- 1 LAS PALAPAS
- 18 DAIRY QUEEN

- 20 SUCK IT THE RESTAURANT
- 21) SAUCY BIRDS
- CAPO'S PIZZA
- NADLER'S BAKERY & DELI
- 24 DING HOW CHINESE RESTAURANT

- WHICH WICH SUPERIOR SANDWICHES
- 26 STUFFED
- CHILI'S GRILL & BAR
- 28 ALBI'S VITE ITALIAN KITCHEN
- 29 MCDONALDS
- 30 CULICHIS AND BEER TX

- CHRISTUS SANTA ROSA
- UT HEALTH SAN ANTONIO
- SOUTHWEST CHILDREN'S CENTER
- UNIVERSITY HEALTH
- AUDIE L. MURPHY VA MEDICAL CENTER



# **LEVEL 2** ±12,901 SF



# LEVEL 2: FULL FLOOR OPPORTUNITY



## LEVEL 3 Up to ±14,641 SF

**SUITE 300:** 

11,662 RSF

**SUITE 310:** 

2,979 SF

**CONTIGUOUS:** 

14,641 SF



# LEVEL 3: FULL FLOOR OPPORTUNITY



#### SUITE 525 ±4,113 SF







# LEVEL 6 Up to ±14,641 SF

SUITE 600

# LEVEL 6: FULL FLOOR OPPORTUNITY



# LEVEL 8 Up to ±14,641 SF

•



# LEVEL 8: FULL FLOOR OPPORTUNITY



#### LEVEL 9 Up to ±14,641 SF

**SUITE 900:** 

7,129 RSF

**SUITE 901:** 

5,661 RSF

**SUITE 906:** 

1,851 SF

CONTIGUOUS:

14,641 SF



# FULL FLOOR OPPORTUNITY



#### SUITE 1230 ±2,112 SF





#### SUITE 1400 Up to ±14,132 SF

copy/fax 1 SUITE 1400

# FULL FLOOR OPPORTUNITY



# SUITE 1500 ±9,378 SF



#### **Private Balcony**







# ONF TECHNOLOGY CENTER

7411 JOHN SMITH DR, SAN ANTONIO, TX 78229

#### KELLY RALSTON

T TRANSWESTERN

REAL ESTATE SERVICES

P: 210.253.2928

E: Kelly.Ralston@transwestern.com

#### MASON POLLARD

P: 210.253.2935

E: Mason.Pollard@transwestern.com

The information provided herein was obtained from sources believed reliable; however, Transwestern makes no guarantees, warranties or representation of this property is