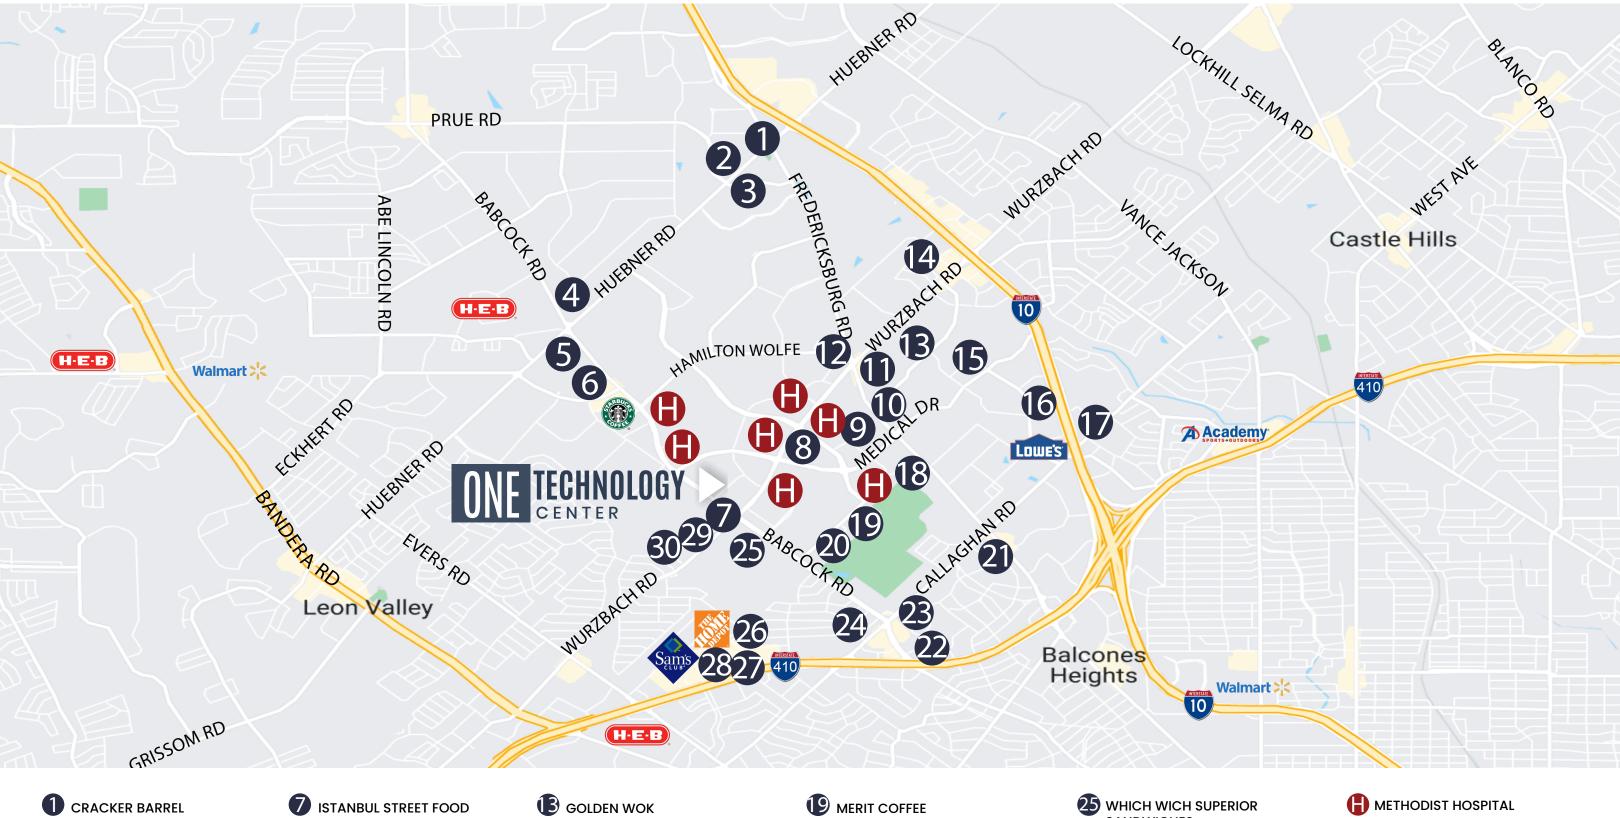

VIA>

- 2 MAGNOLIA PANCAKE HAUS
- 3 EL REMEDIO MEXICAN KITCHEN
- 4 CHICK-FIL-A
- CREPECCINO CAFE & CREPERIE
- 6 DUTCH BROS COFFEE

- ISTANBUL STREET FOOD
- 8 CHICK-FIL-A
- 9 RAISING CANES
- **WHATABURGER**
- SARITA'S MEXICAN RESTAURANT
- P. TERRY'S BURGER STAND

- 4 ALAMO CAFE
- TAQUERIA DATAPOINT
- MAMACITA'S
- 1 LAS PALAPAS
- 18 DAIRY QUEEN

- 20 SUCK IT THE RESTAURANT
- 21) SAUCY BIRDS
- CAPO'S PIZZA
- NADLER'S BAKERY & DELI
- 24 DING HOW CHINESE RESTAURANT

- WHICH WICH SUPERIOR SANDWICHES
- 26 STUFFED
- CHILI'S GRILL & BAR
- 28 ALBI'S VITE ITALIAN KITCHEN
- 29 MCDONALDS
- 30 CULICHIS AND BEER TX