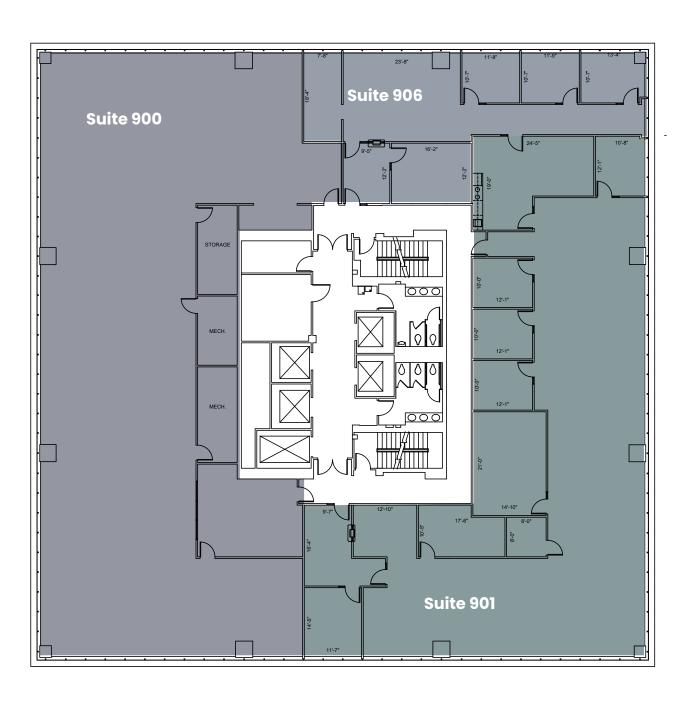

#### LEVEL 9 Up to ±14,641 SF

**SUITE 900:** 

7,129 RSF

**SUITE 901:** 

5,661 RSF

**SUITE 906:** 

1,851 SF

CONTIGUOUS:

14,641 SF