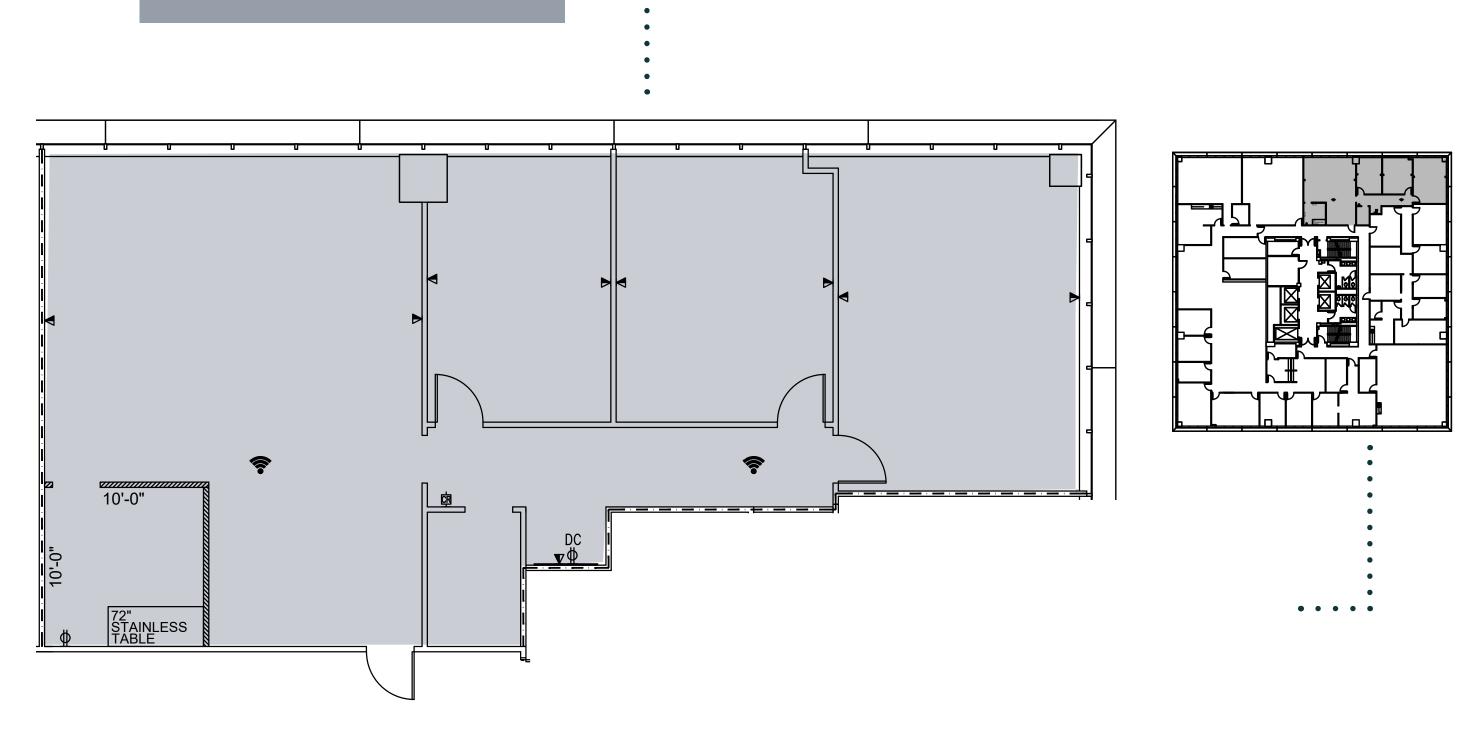

28 ALBI'S VITE ITALIAN KITCHEN
- 29 MCDONALDS
- 30 CULICHIS AND BEER TX

- CHRISTUS SANTA ROSA
- UT HEALTH SAN ANTONIO
- SOUTHWEST CHILDREN'S CENTER
- UNIVERSITY HEALTH
- AUDIE L. MURPHY VA MEDICAL CENTER



# **LEVEL 2** ±12,901 SF



# LEVEL 2: FULL FLOOR OPPORTUNITY



## LEVEL 3 Up to ±14,641 SF

**SUITE 300:** 

11,662 RSF

**SUITE 310:** 

2,979 SF

**CONTIGUOUS:** 

14,641 SF



# LEVEL 3: FULL FLOOR OPPORTUNITY



#### SUITE 525 ±4,113 SF







# LEVEL 6 Up to ±14,641 SF

SUITE 600

# LEVEL 6: FULL FLOOR OPPORTUNITY



# LEVEL 8 Up to ±14,641 SF

•



# LEVEL 8: FULL FLOOR OPPORTUNITY



#### LEVEL 9 Up to ±14,641 SF

**SUITE 900:** 

7,129 RSF

**SUITE 901:** 

5,661 RSF

**SUITE 906:** 

1,851 SF

CONTIGUOUS:

14,641 SF



# FULL FLOOR OPPORTUNITY



#### SUITE 1230 ±2,112 SF





#### SUITE 1400 Up to ±14,132 SF

copy/fax 1 SUITE 1400

# FULL FLOOR OPPORTUNITY



# SUITE 1500 ±9,378 SF



#### **Private Balcony**







# ONF TECHNOLOGY CENTER

7411 JOHN SMITH DR, SAN ANTONIO, TX 78229

#### KELLY RALSTON

T TRANSWESTERN

REAL ESTATE SERVICES

P: 210.253.2928

E: Kelly.Ralston@transwestern.com

#### MASON POLLARD

P: 210.253.2935

E: Mason.Pollard@transwestern.com

The information provided herein was obtained from sources believed reliable; however, Transwestern makes no guarantees, warranties or representation of this property is submitted subject to errors, omissions, change of price or conditions, prior to sale or lease, or withdrawal without notice.