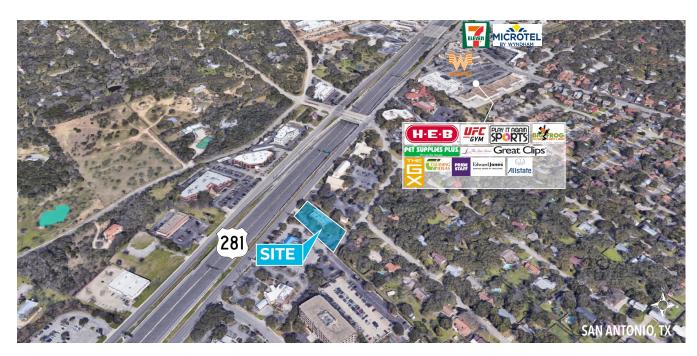

## STONE OAK 281 THE SHOPS AT LA CANTERA 1604 SHAVANO 1604 LIVE OAK HILL COUNTRY VILLAGE **I**SITE SAN ANTONIO INT'L AIRPORT CASTLE 35 410 BALCONES TERRELL 151 FT. SAM CBD LACKLAND

## **Location Details:**

- Easy Access to East Side of Highway 281 North of Bitters Road
- Less than 10 Minutes to San Antonio International Airport
- Located Near Convenient Big-Box Shopping Locations
- Ample Adjacent Parking (4.41/1,000 SF Parking Ratio)