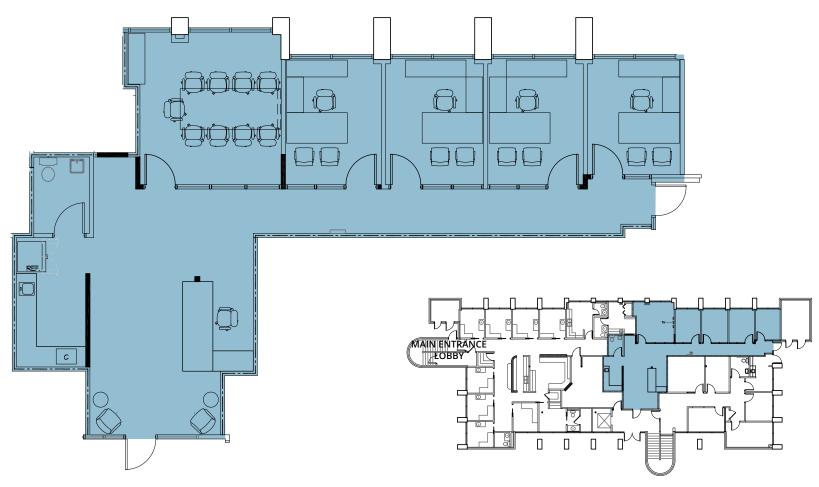

# **14500 SAN PEDRO AVE**

San Antonio, TX 78232

Move-in Ready Spec Suite Suite 102: 1,527 RSF

## **Building Details:**

- MOVE-IN READY SPEC SUITE
- Building Entry Exposure
- High-end Finishes
- Floor to Ceiling Glass