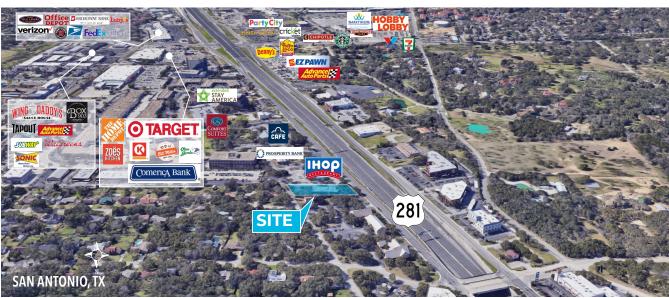

## **Location Details:**

- Easy Access to East Side of Highway 281 North of Bitters Road
- Less than 10 Minutes to San Antonio International Airport
- Located Near Convenient Big-Box Shopping Locations
- Ample Adjacent Parking (4.41/1,000 SF Parking Ratio)