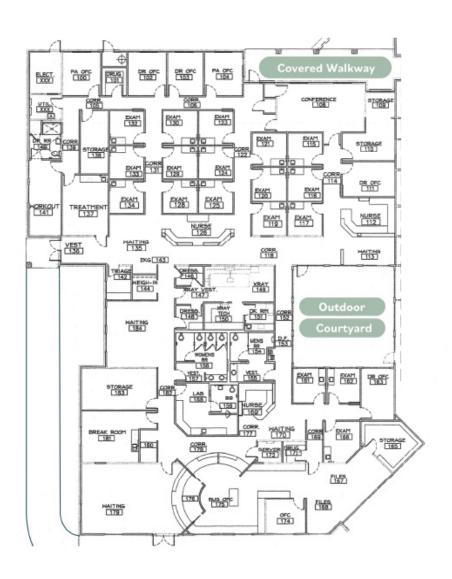

# **SUITE 100**

±11,334 SF

# SPACE HIGHLIGHTS

- Very efficient layout
- Large reception
- Waiting area
- 18 exam rooms
- 6 private offices
- Several nurse's stations
- X-ray & lab area
- Training & conference rooms
- Break room

**INGRESS** 

Space includes a private outdoor courtyard for tenants