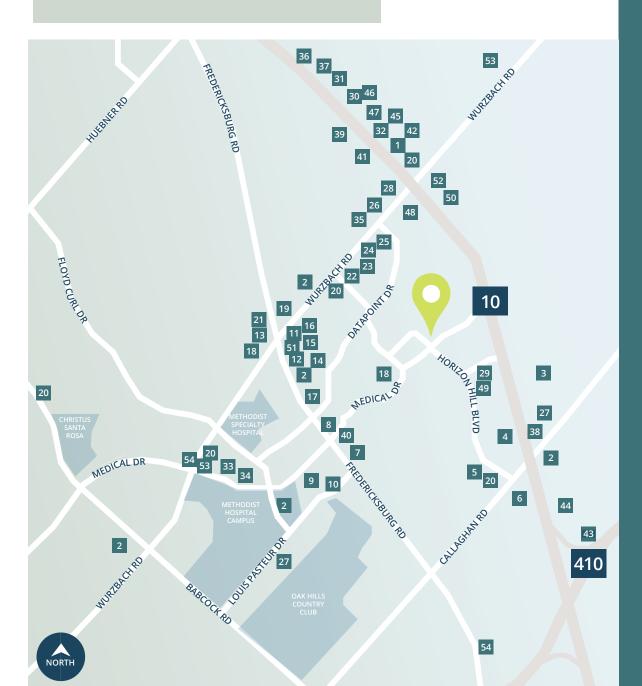

# **NEARBY** AMENITIES

## **3939 MEDICAL DRIVE SAN ANTONIO, TX 78229**

#### **RESTAURANTS**

1 Jason's Deli

2 Subway

3 Las Palapas

4 Mamacita's Restaurant

5 Mattenga's Pizzeria

6 Chacho's Mexican

Restaurant

7 Papa John's Pizza

8 Pizza Patron

9 Wing Stop

10 Mencius Hunan

Cuisine

11 Domino's Pizza

12 Taco Cabana

13 Via 313 Pizza

14 India Palace

15 KFC

16 Dry Dock Seafood

17 Sarita's Mexican

Restaurant

18 Torchy's Tacos

19 Hooters

20 Starbucks

21 P. Terry's Burger

22 Golden Wok Chinese

23 Fujiya

24 Yellowfish Sushi

25 Bill Miller BBQ

26 Arby's

27 Jimmy John's

28 Pizza Hut

29 Sumo Japanese

Steakhouse

**30 Firehouse Subs** 

31 Sea Island

32 Sushi Zushi

33 Chipotle Mexican Grill

34 Chick-Fil-A

35 Pasha Mediterranean

Grill

36 Pappasito's Cantina

**37 The County Line** 

38 Las Palapas

39 Alamo Café

40 Jersey Mike's Subs

41 Ceviche 210

42 54th Street Grill

#### LODGING

43 Marriott

**44 Embassy Suites** 

45 Omni Colonnade

46 Hyatt Place

47 Hilton

**48 Candlewood Suites** 

49 La Quinta Inn & Suites

50 Motel 6

51 Courtyard Marriott

### **GROCERY/PHARMACY**

53 CVS

54 Walgreen's

**52 HEB** 