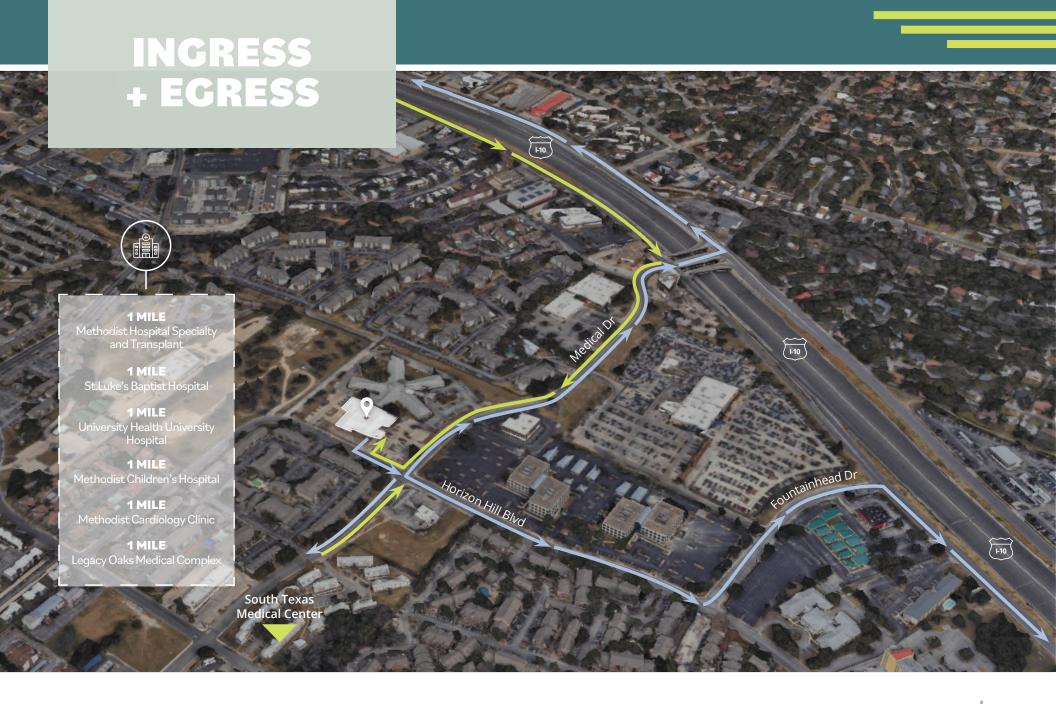

# SPACE HIGHLIGHTS

- Very efficient layout
- Large reception
- Waiting area
- 18 exam rooms
- 6 private offices
- Several nurse's stations
- X-ray & lab area
- Training & conference rooms
- Break room

**INGRESS** 

**EGRESS** 