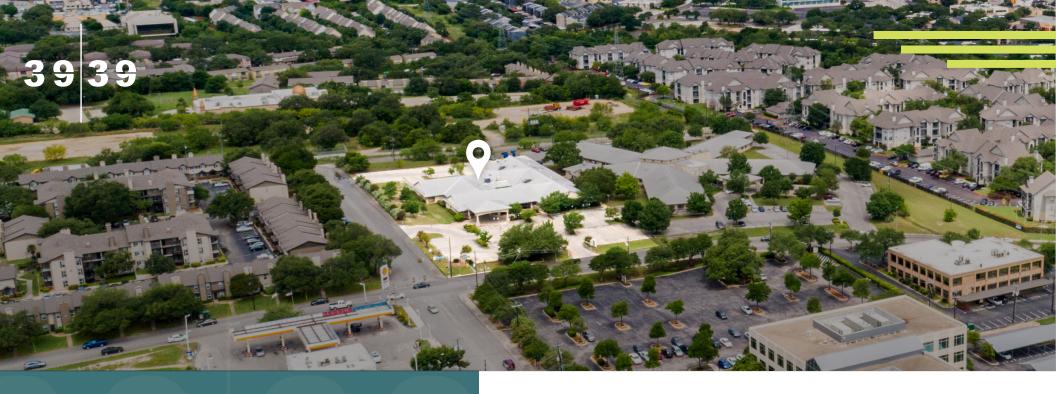

## BUILDING HIGHLIGHTS

3939 Medical Drive is located just half a mile west of IH-10. The building offers covered drop off and abundant free patient and employee parking with a total of 98 spaces. The ownership has plans to update the landscaping this spring.

3939 Medical Drive has 11,334 SF of second generation medical space

Minutes from major hospitals and medical institutions

Conveniently located adjacent to the South Texas Medical Center with quick access to IH-10 & Loop 410