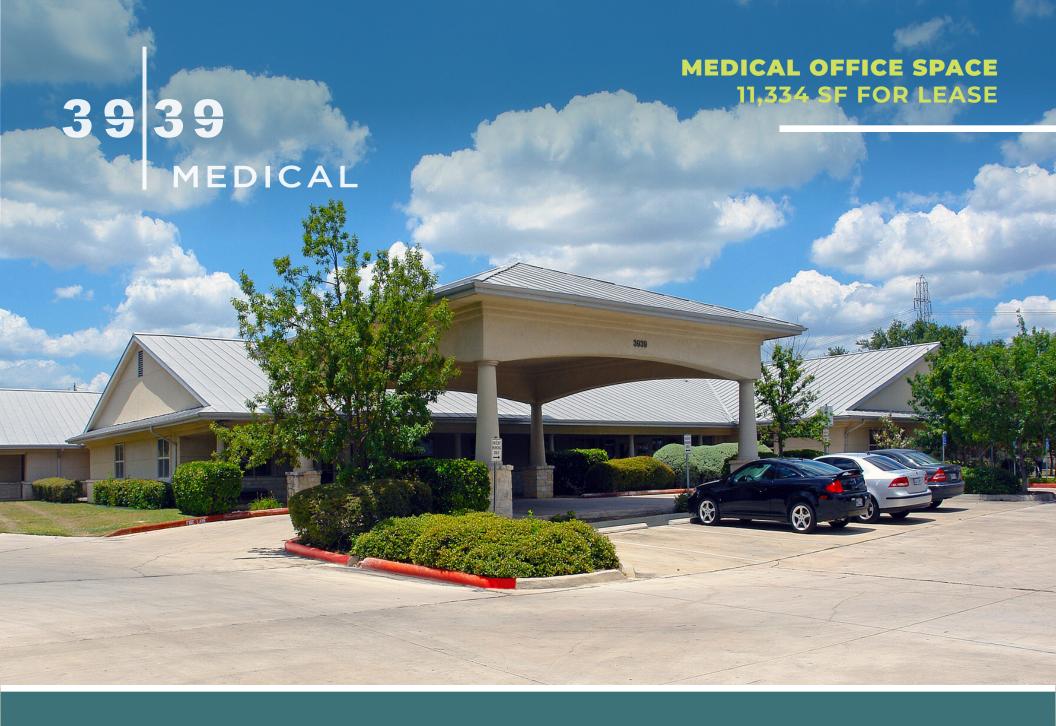

## BUILDING HIGHLIGHTS

3939 Medical Drive is located just half a mile west of IH-10. The building offers covered drop off and abundant free patient and employee parking with a total of 98 spaces. The ownership has plans to update the landscaping this spring.

3939 Medical Drive has 11,334 SF of second generation medical space

Minutes from major hospitals and medical institutions

Conveniently located adjacent to the South Texas Medical Center with quick access to IH-10 & Loop 410

## **3939 MEDICAL DRIVE SAN ANTONIO, TX 78229**