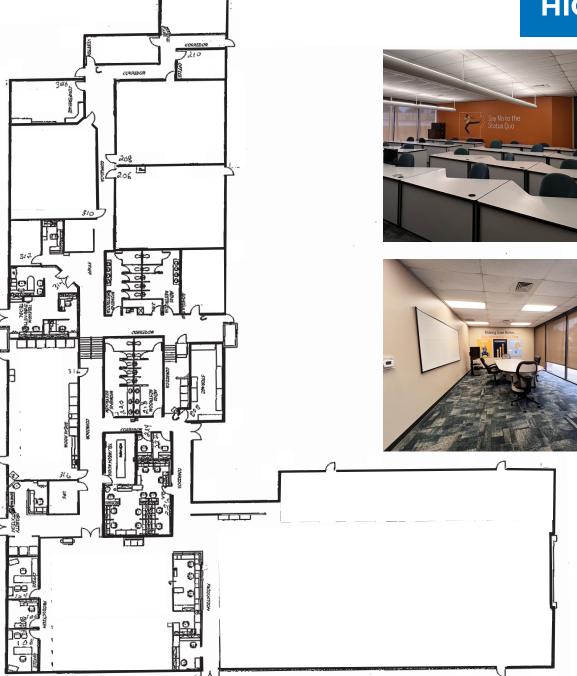

## **SUBLEASE OPPORTUNITY**

11330 INTERSTATE 10 W, B2000, SAN ANTONIO, TX 78249

±24,939 SF | OFFICE SPACE





## HIGHLY EFFICIENT FLOORPLAN









# **SHOPPING CENTER VANTAGE WAY CLARKE DR** LAUREATE DR 11330 IH-10 **BUILDING 2000 PRUE RD SOUTHWELL RD USAA**

### **AMENITIES**

#### DINING

1 California Pizza Kitchen

2 Chipotle Mexican Grill

3 Garbonzo

Mediterranean Grill

4 La Madeleine

5 Saltgrass Steakhouse

6 Macaroni Grill

7 Starbucks

8 Tiff's Treats

9 Marble Slab Creamery

10 Panera Bread

11 Salata

12 Flying Saucer

13 Zoes kitchen

14 Pei Wei

15 Freeebirds World

Burrito

16 Papouli's Greek Grill

17 Panda Express

18 Pericos

19 Cracker Barrel

20. Jim's

21 Bill Millers

22 The Magnolia Pancake

Haus

23 Peppe & Ronni

#### LODGING

23 Comfort Suites Medical

24 Rodeway Inn & Suites

25 TownePlaza Suites

#### **SHOPPING**

26 Men's Wearhouse and

Гих

27Bed, Bath & Beyond

28 Old Navy

29 Ross Dress for Le