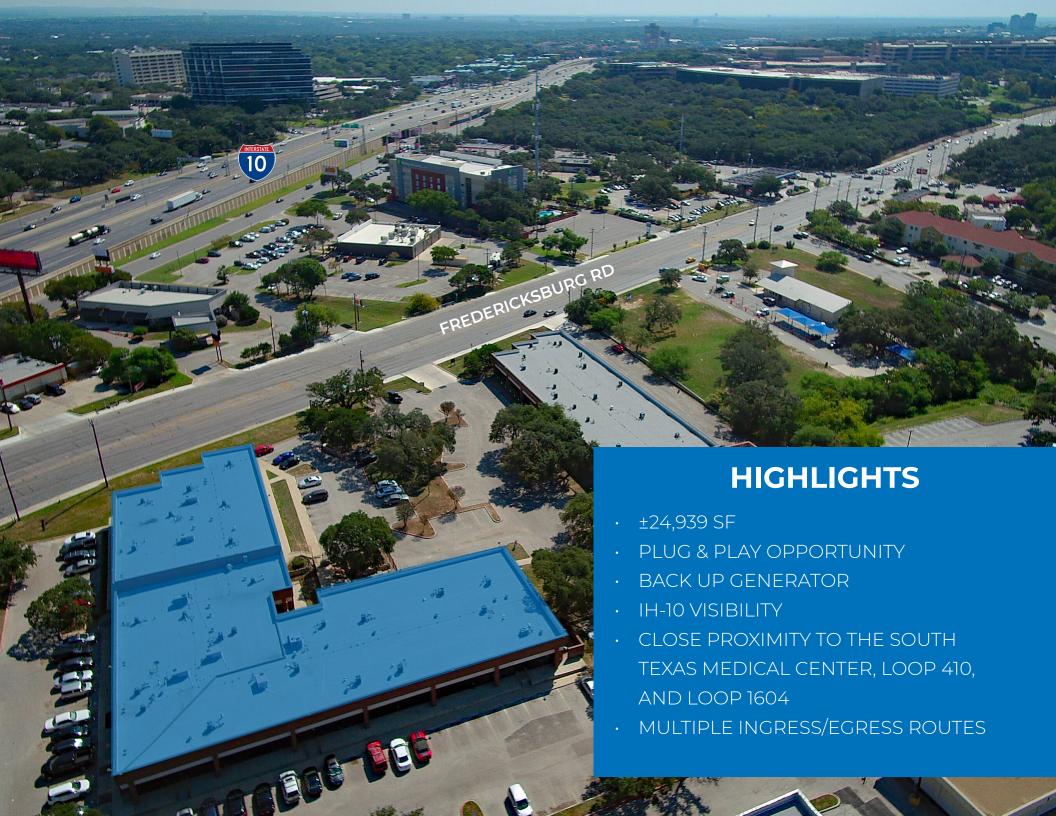

## **SUBLEASE OPPORTUNITY**

11330 INTERSTATE 10 W, B2000, SAN ANTONIO, TX 78249

±24,939 SF | OFFICE SPACE