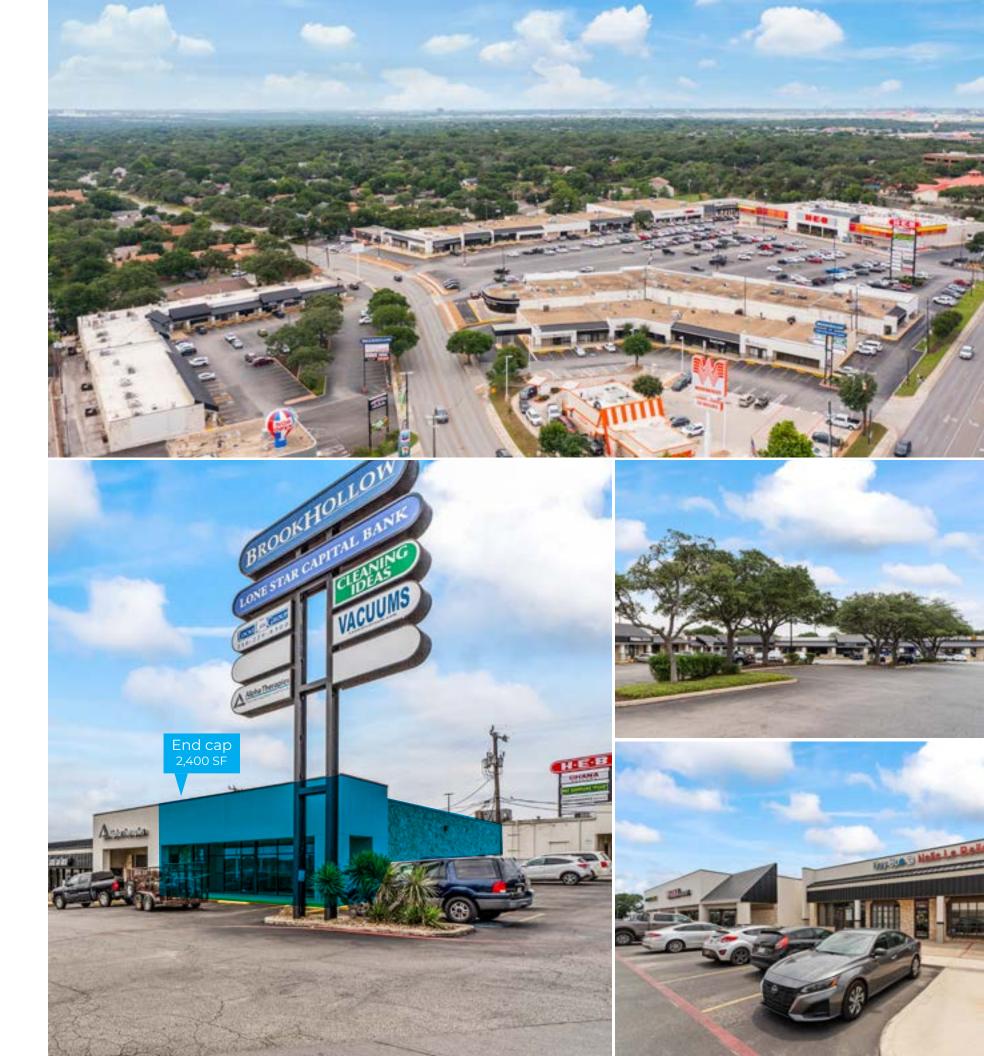

## Property highlights

- Second generation and move-in ready options ranging from 900 - 8,400 SF
- End-cap available: 2,400 SF
- Located just north of the San Antonio Airport at the bustling intersection of Highway 281 and Brookhollow Blvd
- Excellent visibility and access from all directions
- Surrounded by numerous national and local retailers including HEB, Pet Supplies Plus, Great Clips, Whataburger, Pacific Moon and The UPS Store
- Pylon signage available