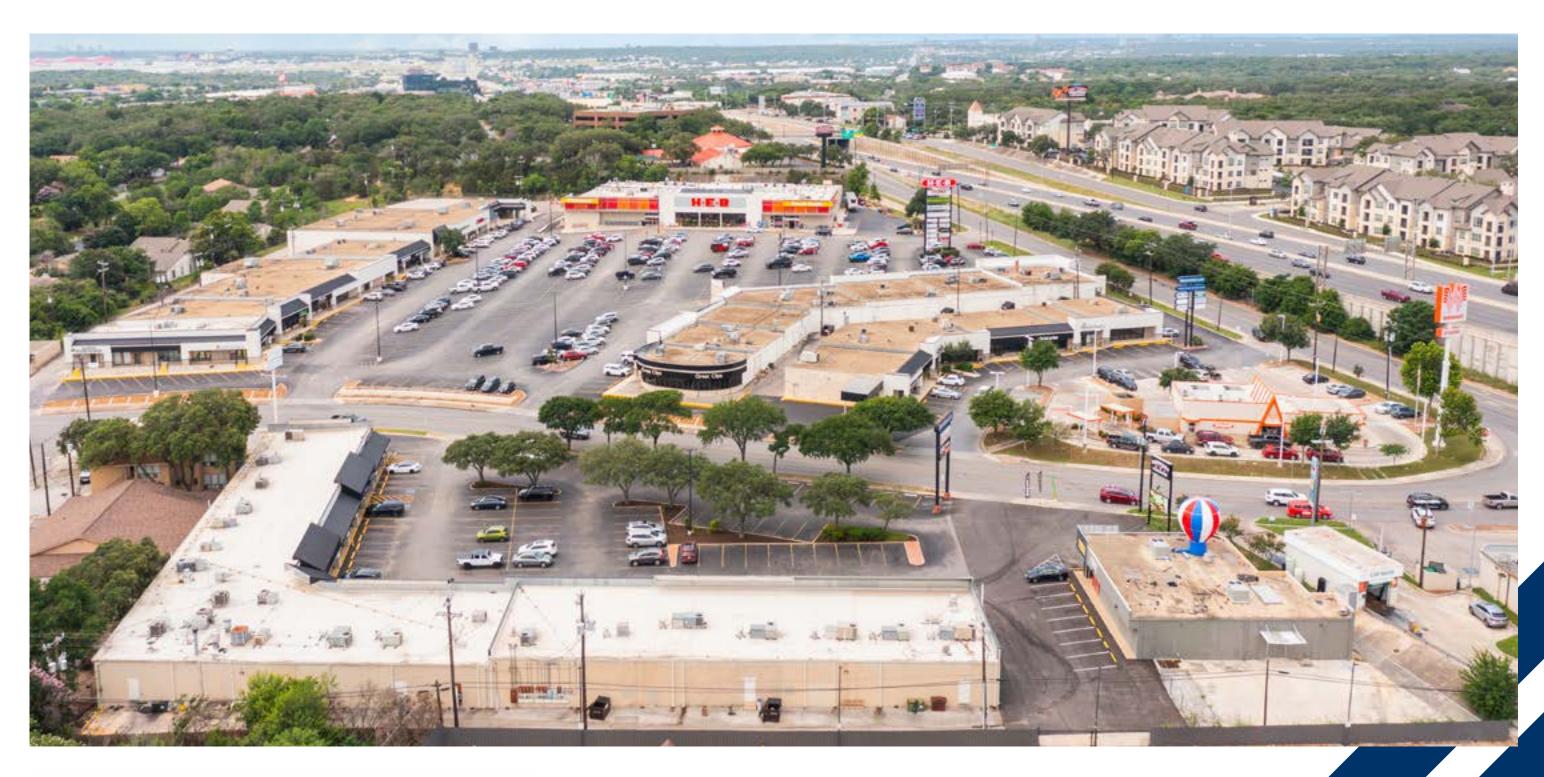

### Brookhollow Shopping Center

San Antonio, TX 78232

## Property highlights

- Second generation and move-in ready options ranging from 900 - 8,400 SF
- End-cap available: 2,400 SF
- Located just north of the San Antonio Airport at the bustling intersection of Highway 281 and Brookhollow Blvd
- Excellent visibility and access from all directions
- Surrounded by numerous national and local retailers including HEB, Pet Supplies Plus, Great Clips, Whataburger, Pacific Moon and The UPS Store
- Pylon signage available