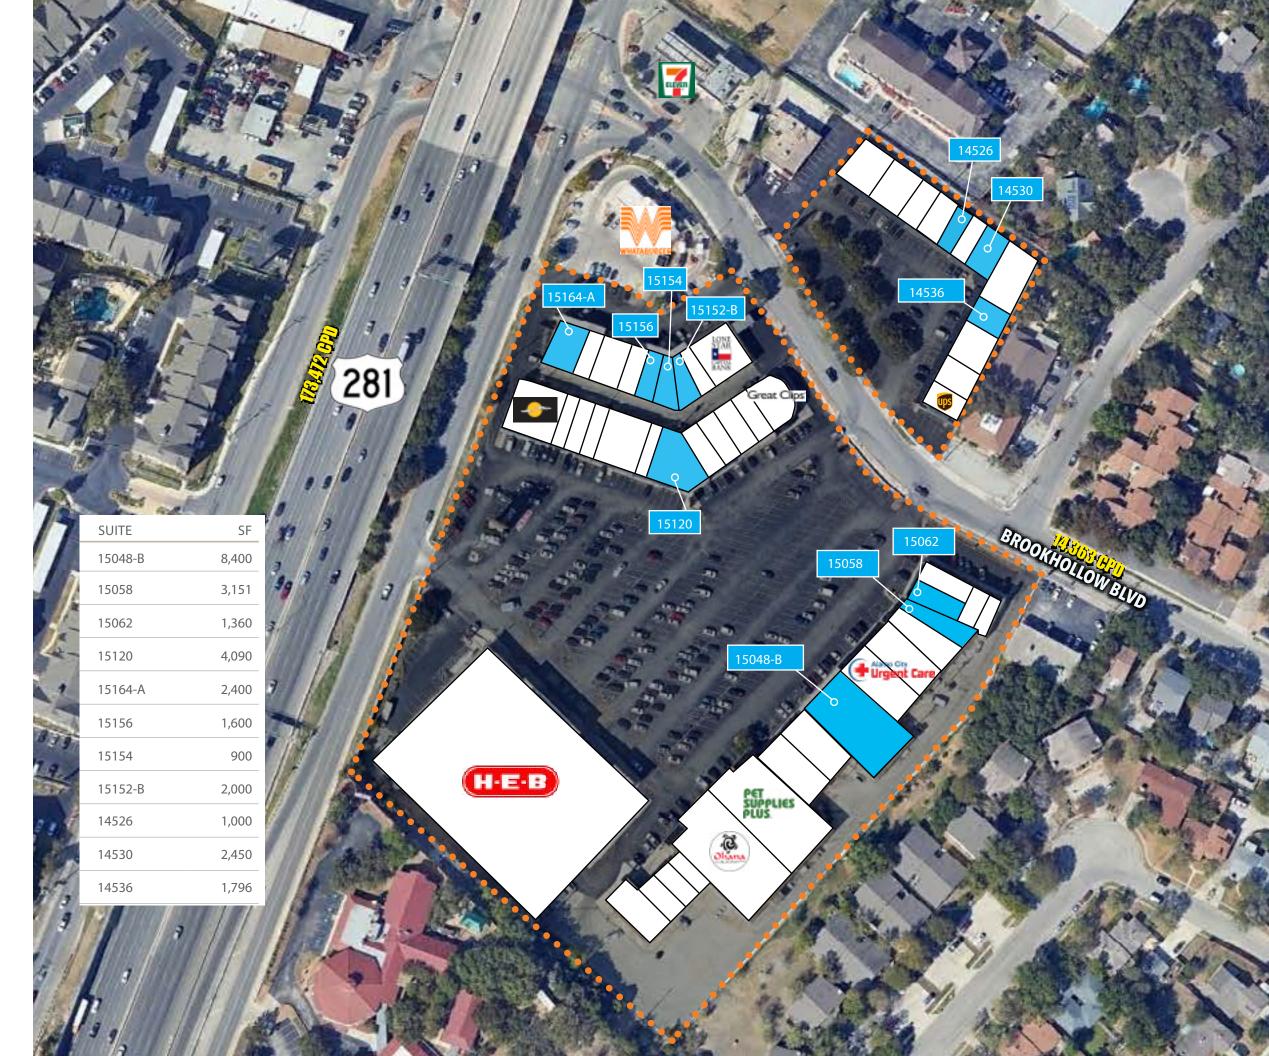

# Site plan

The corner of Hwy 281 and
Brookhollow is one of the most
highly trafficked corridors of
North Central San Antonio.
Nestled amongst several
high-profile neighborhoods,
Brookhollow Shopping Center is
ideally located for various types of
retail users.

#### Targeted uses:

- Hardware store
- Salon
- Insurance
- · Cell phone store
- Sporting goods
- Apparel
- Jewlery store
- Restaurant