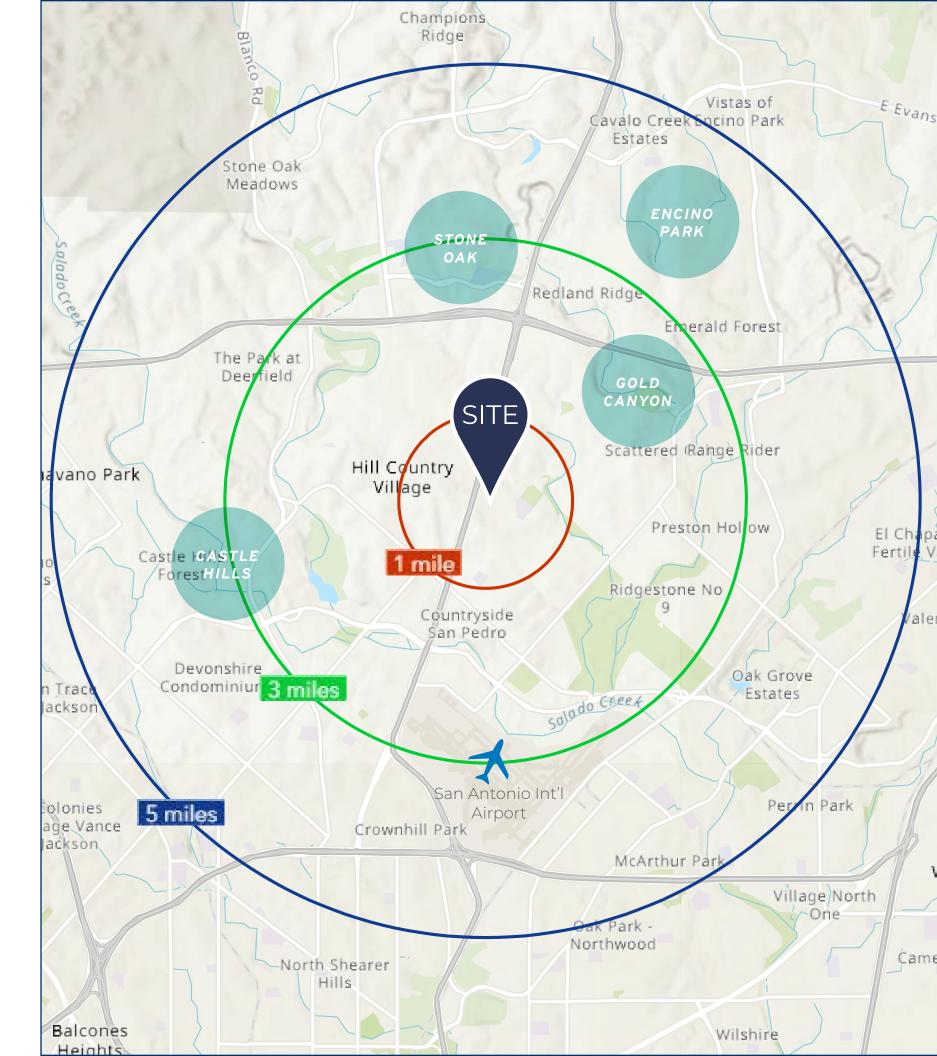

### Strong demographics

#### **POPULATION**

7,334 82,152 235,310

#### **EMPLOYEE POPULATION**

5 mile

162,421 11,860 66,354 1 mile 3 mile 5 mile

#### **AVERAGE HOUSEHOLD INCOME**

\$120,764 \$108,806 \$111,826 1 mile 3 mile 5 mile

#### **BACHELORS DEGREE OR HIGHER**

51.8% 50.5% 49.2% 1 mile 3 mile 5 mile