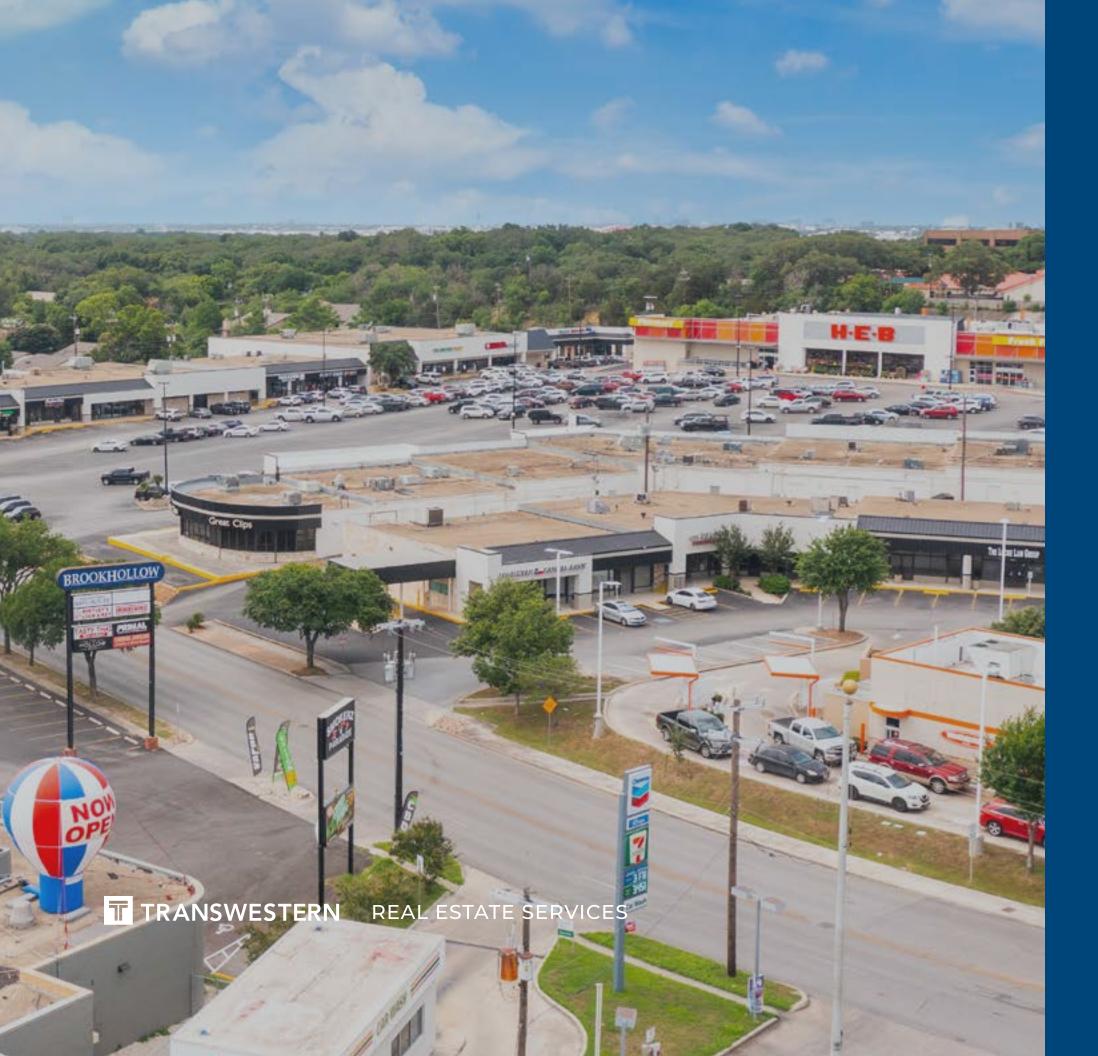

## Property highlights

- Second generation and move-in ready options ranging from 900 - 8,400 SF
- End-cap available: 2,400 SF
- Located just north of the San Antonio Airport at the bustling intersection of Highway 281 and Brookhollow Blvd
- Excellent visibility and access from all directions
- Surrounded by numerous national and local retailers including HEB, Pet Supplies Plus, Great Clips, Whataburger, Pacific Moon and The UPS Store
- Pylon signage available

# Site plan

The corner of Hwy 281 and
Brookhollow is one of the most
highly trafficked corridors of
North Central San Antonio.
Nestled amongst several
high-profile neighborhoods,
Brookhollow Shopping Center is
ideally located for various types of
retail users.