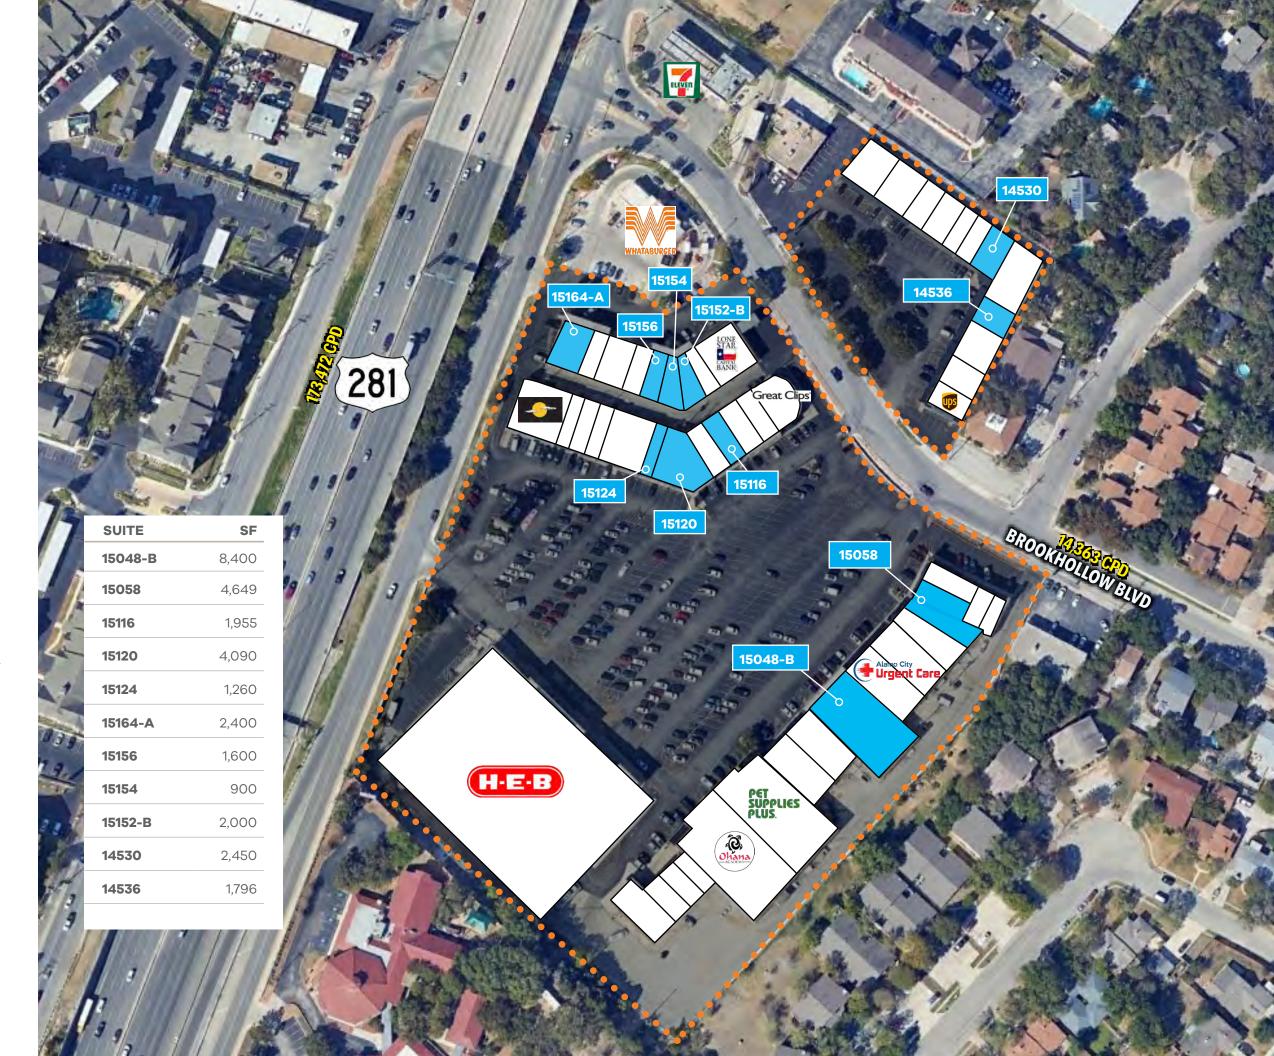

# Site plan

The corner of Hwy 281 and
Brookhollow is one of the most
highly trafficked corridors of
North Central San Antonio.
Nestled amongst several
high-profile neighborhoods,
Brookhollow Shopping Center is
ideally located for various types of
retail users.

#### Targeted uses:

- Hardware store
- Salon
- Insurance
- · Cell phone store
- Sporting goods
- Apparel
- Jewlery store
- Restaurant