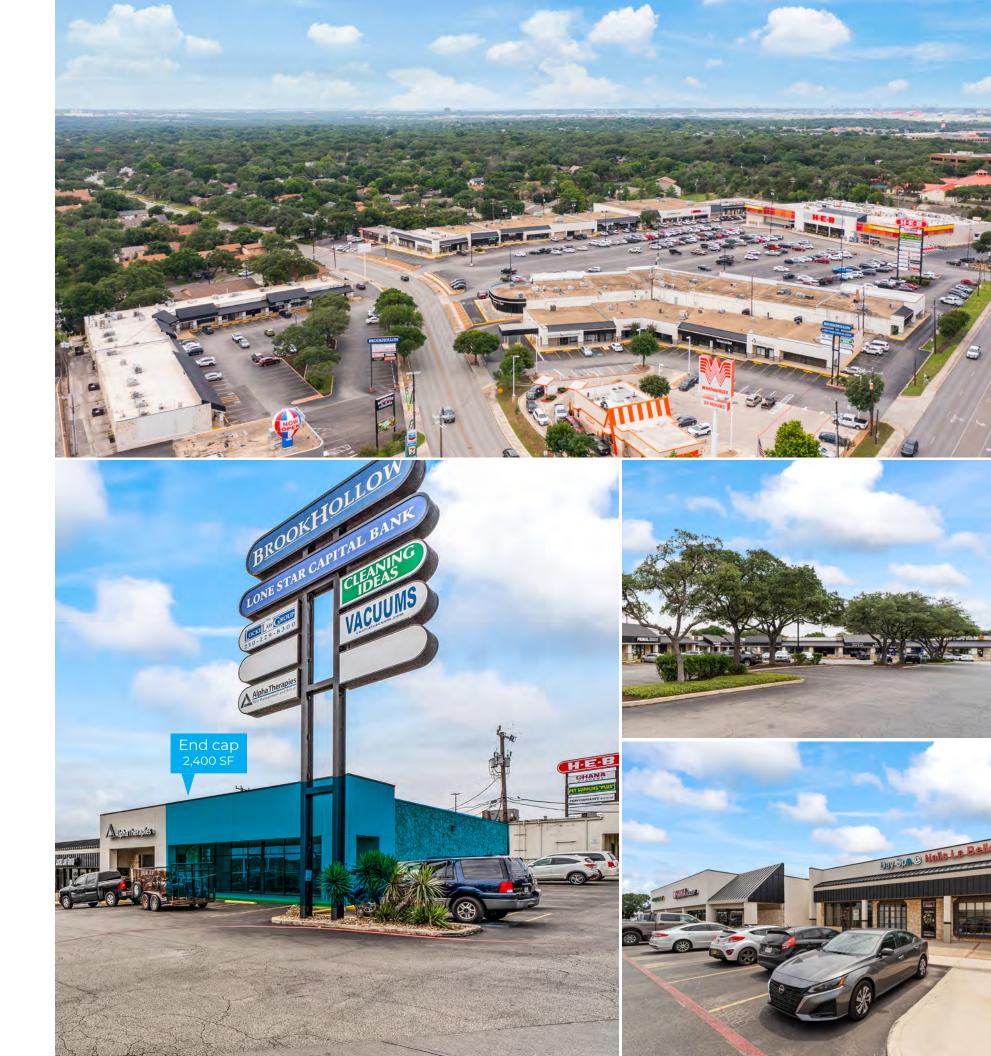

# Property highlights

- Second generation and move-in ready options ranging from 900 - 8,400 SF
- End-cap available: 2,400 SF
- Located just north of the San Antonio Airport at the bustling intersection of Highway 281 and Brookhollow Blvd
- Excellent visibility and access from all directions
- Surrounded by numerous national and local retailers including HEB, Pet Supplies Plus, Great Clips, Whataburger, Pacific Moon and The UPS Store
- Pylon signage available