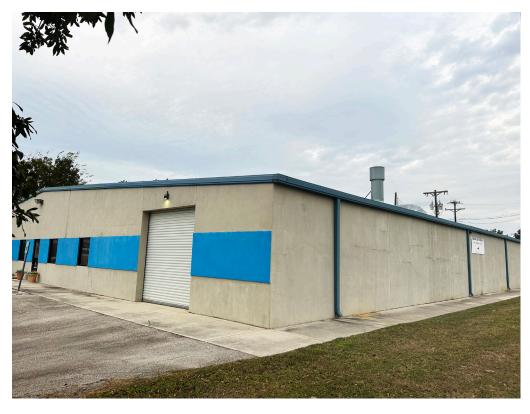

228 Commerce Avenue/Boerne, TX 78006

Office/Warehouse ±8,000 SF Building ±1.01 Acres

### ·Building Highlights -

- ±8,000 SF building
- ±1,000 SF office
- ±7,000 SF warehouse/manufacturing
- ±1.01 acres

#### Property Details

±8,000 SF building - ±1,000 SF HVAC office, ±7,000 SF warehouse, ±200 SF break room with kitchen, storage above office area 14' exterior walls, 10' office walls - all walls and ceiling are insulated Five entry doors (four exterior, one interior) Five roll up overhead doors (three exterior doors, two interior doors) Double pane exterior windows equipped with blinds Stucco extension on east and south side. 10% stucco extension on west side. Balance on west side and north side metal siding Metal roof with gutters 480 Three/Phase electricity, numerous 230/110 electrical outlets Shop plumbed with galvanized air connections City Water, Aerobic septic system, High speed internet DISA dust collection system throughout shop area Northside greenbelt industrial park, Quick access to IH-10 All equipment may be available for purchase