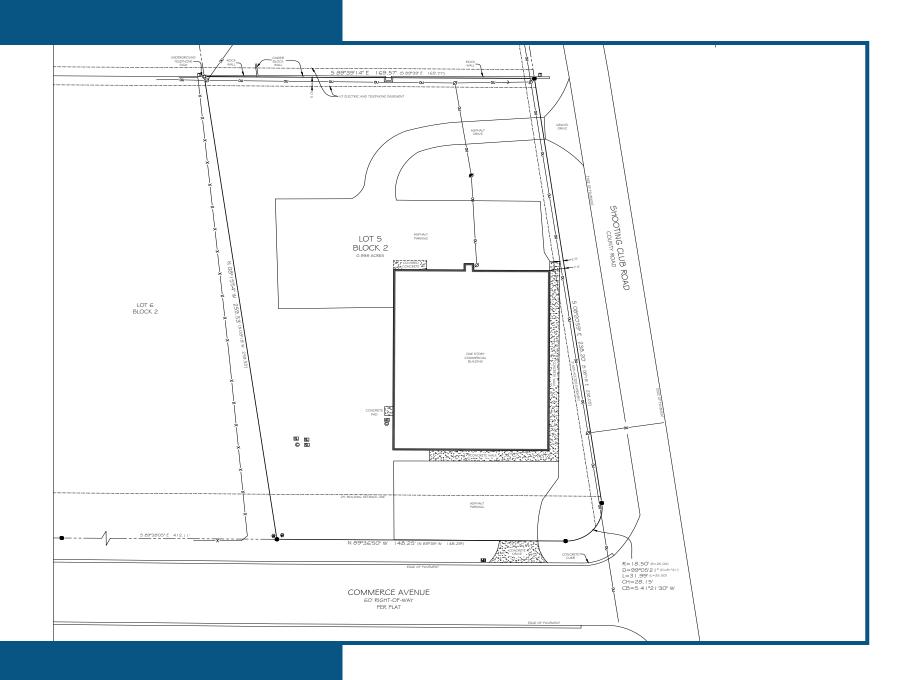

228 Commerce Avenue/Boerne, TX 78006

Office/Warehouse ±8,000 SF Building ±1.01 Acres

### ·Building Highlights -

- ±8,000 SF building
- ±1,000 SF office
- ±7,000 SF warehouse/manufacturing
- ±1.01 acres

#### Overview

- City of Boerne water
- 480 3 Phase Power
- Insulated Warehouse
- Established Boerne Industrial North location
- Convenient access to North Main
   Street amenities
- Quick access to IH-10 via Main Street/
   Ranger Creek Rd.
- Two driveway entrances
- 10'x20' paint booth
- Existing equipment may be purchased



## Location Map



## Aerial













#### Property Details

±8,000 SF building - ±1,000 SF HVAC office, ±7,000 SF warehouse, ±200 SF break room with kitchen, storage above office area 14' exterior walls, 10' office walls - all walls and ceiling are insulated Five entry doors (four exterior, one interior) Five roll up overhead doors (three exterior doors, two interior doors) Double pane exterior windows equipped with blinds Stucco extension on east and south side. 10% stucco extension on west side. Balance on west side and north side metal siding Metal roof with gutters 480 Three/Phase electricity, numerous 230/110 electrical outlets Shop plumbed with galvanized air connections City Water, Aerobic septic system, High speed internet DISA dust collection system throughout shop area Northside greenbelt industrial park, Quick ac