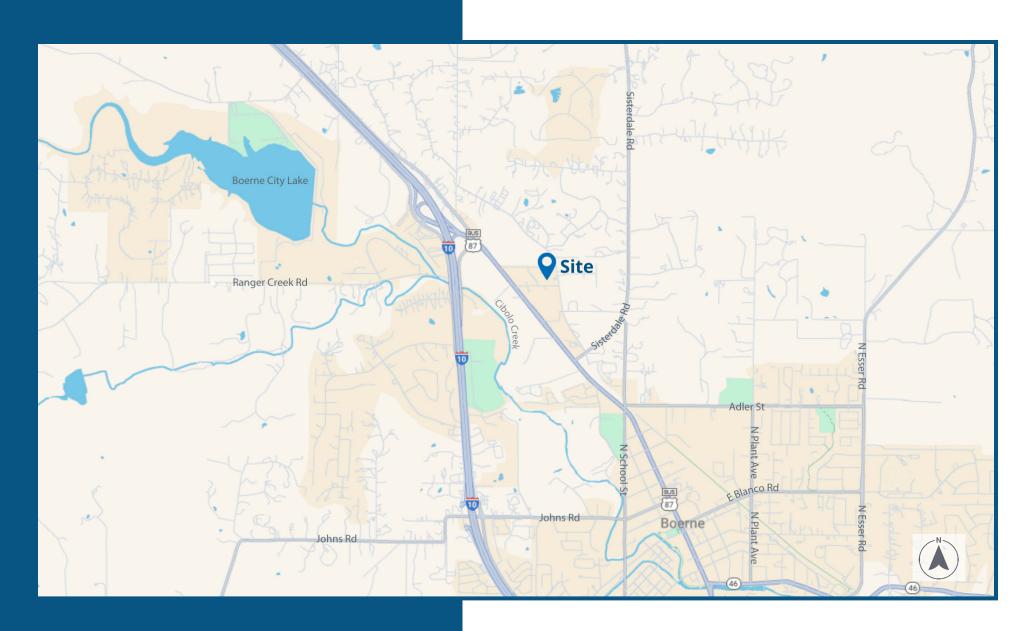

228 Commerce Avenue/Boerne, TX 78006

Office/Warehouse ±8,000 SF Building ±1.01 Acres

### ·Building Highlights -

- ±8,000 SF building
- ±1,000 SF office
- ±7,000 SF warehouse/manufacturing
- ±1.01 acres

#### Overview

- City of Boerne water
- 480 3 Phase Power
- Insulated Warehouse
- Established Boerne Industrial North location
- Convenient access to North Main
   Street amenities
- Quick access to IH-10 via Main Street/
   Ranger Creek Rd.
- Two driveway entrances
- 10'x20' paint booth
- Existing equipment may be purchased



## Location Map



## Aerial













#### Property Details

±8,000 SF building - ±1,000 SF HVAC office, ±7,000 SF warehouse, ±200 SF break room with kitchen, storage above office area 14' exterior walls, 10' office walls - all walls and ceiling are insulated Five entry doors (four exterior, one interior) Five roll up overhead doors (three exterior doors, two interior doors) Double pane exterior windows equipped with blinds Stucco extension on east and south side. 10% stucco extension on west side. Balance on west side and north side metal siding Metal roof with gutters 480 Three/Phase electricity, numerous 230/110 electrical outlets Shop plumbed with galvanized air connections City Water, Aerobic septic system, High speed internet DISA dust collection system throughout shop area Northside greenbelt in