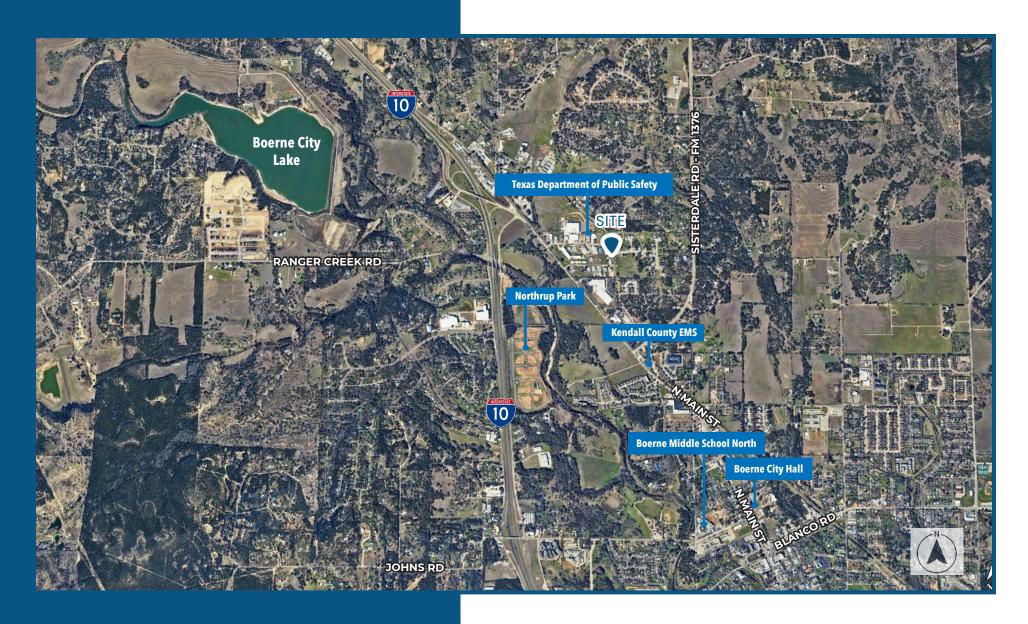

228 Commerce Avenue/Boerne, TX 78006

Office/Warehouse ±8,000 SF Building ±1.01 Acres

### ·Building Highlights -

- ±8,000 SF building
- ±1,000 SF office
- ±7,000 SF warehouse/manufacturing
- ±1.01 acres

#### Overview

- City of Boerne water
- 480 3 Phase Power
- Insulated Warehouse
- Established Boerne Industrial North location
- Convenient access to North Main
   Street amenities
- Quick access to IH-10 via Main Street/
   Ranger Creek Rd.
- Two driveway entrances
- 10'x20' paint booth
- Existing equipment may be purchased



## Location Map



## Aerial













#### Property Details

±8,000 SF building - ±1,000 SF HVAC office, ±7,000 SF warehouse, ±200 SF break room with kitchen, storage above office area 14' exterior walls, 10' office walls - all walls and ceiling are insulated Five entry doors (four exterior, one interior) Five roll up overhead doors (three exterior doors, two interior doors) Double pane exterior windows equipped with blinds Stucco extension on east and south side. 10% stucco extension on west side. Balance on west side and north side metal siding Metal roof with gutters 480 Three/Phase electricity, numerous 230/110 electrical outlets Shop plumbed with galvanized air connections City Water, Aerobic septic system, High speed internet DISA dust collection system throughout shop area Northside greenbelt industrial park