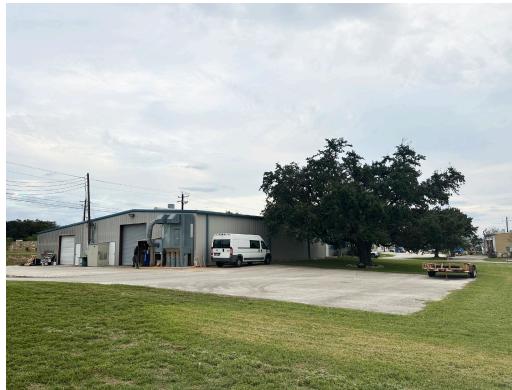

#### Overview

- City of Boerne water
- 480 3 Phase Power
- Insulated Warehouse
- Established Boerne Industrial North location
- Convenient access to North Main
   Street amenities
- Quick access to IH-10 via Main Street/
   Ranger Creek Rd.
- Two driveway entrances
- 10'x20' paint booth
- Existing equipment may be purchased

#### Property Details

±8,000 SF building - ±1,000 SF HVAC office, ±7,000 SF warehouse, ±200 SF break room with kitchen, storage above office area 14' exterior walls, 10' office walls - all walls and ceiling are insulated Five entry doors (four exterior, one interior) Five roll up overhead doors (three exterior doors, two interior doors) Double pane exterior windows equipped with blinds Stucco extension on east and south side. 10% stucco extension on west side. Balance on west side and north side metal siding Metal roof with gutters 480 Three/Phase electricity, numerous 230/110 electrical outlets Shop plumbed with galvanized air connections City Water, Aerobic septic system, High speed internet DISA dust collection system throughout shop area Northside greenbelt industrial park, Quick access to IH-10 All equipment may be available for purchase