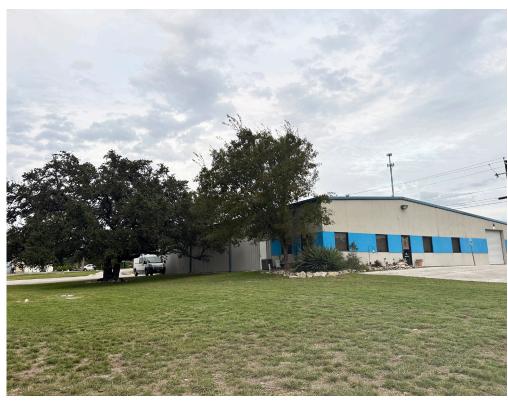

228 Commerce Avenue/Boerne, TX 78006

Office/Warehouse ±8,000 SF Building ±1.01 Acres

### ·Building Highlights -

- ±8,000 SF building
- ±1,000 SF office
- ±7,000 SF warehouse/manufacturing
- ±1.01 acres

#### Property Details

±8,000 SF building - ±1,000 SF HVAC office, ±7,000 SF warehouse, ±200 SF break room with kitchen, storage above office area 14' exterior walls, 10' office walls - all walls and ceiling are insulated Five entry doors (four exterior, one interior) Five roll up overhead doors (three exterior doors, two interior doors) Double pane exterior windows equipped with blinds Stucco extension on east and south side. 10% stucco extension on west side. Balance on west side and north side metal siding Metal roof with gutters 480 Three/Phase electricity, numerous 230/110 electrical outlets Shop plumbed with galvanized air connections City Water, Aerobic septic system, High speed internet DISA dust collection system throughout shop area Northside greenbelt industrial park, Quick access to IH-10 All equipment may be available for purchase