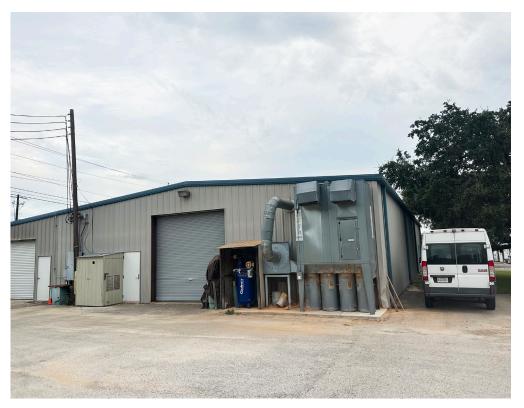

#### Overview

- City of Boerne water
- 480 3 Phase Power
- Insulated Warehouse
- Established Boerne Industrial North location
- Convenient access to North Main
   Street amenities
- Quick access to IH-10 via Main Street/
   Ranger Creek Rd.
- Two driveway entrances
- 10'x20' paint booth
- Existing equipment may be purchased

#### Property Details

±8,000 SF building - ±1,000 SF HVAC office, ±7,000 SF warehouse, ±200 SF break room with kitchen, storage above office area 14' exterior walls, 10' office walls - all walls and ceiling are insulated Five entry doors (four exterior, one interior) Five roll up overhead doors (three exterior doors, two interior doors) Double pane exterior windows equipped with blinds Stucco extension on east and south side. 10% stucco extension on west side. Balance on west side and north side metal siding Metal roof with gutters 480 Three/Phase electricity, numerous 230/110 electrical outlets Shop plumbed with galvanized air connections City Water, Aerobic septic system, High speed internet DISA dust collection system throughout shop area Northside greenbelt industrial park, Quick access to IH-10 All equipment may be available for purchase