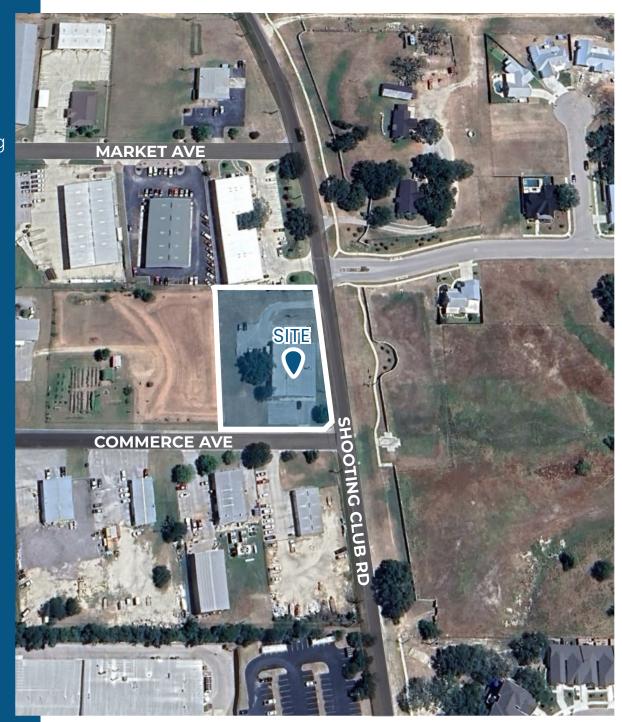

228 Commerce Avenue/Boerne, TX 78006

Office/Warehouse ±8,000 SF Building ±1.01 Acres

### ·Building Highlights -

- ±8,000 SF building
- ±1,000 SF office
- ±7,000 SF warehouse/manufacturing
- ±1.01 acres

#### Overview

- City of Boerne water
- 480 3 Phase Power
- Insulated Warehouse
- Established Boerne Industrial North location
- Convenient access to North Main
   Street amenities
- Quick access to IH-10 via Main Street/
   Ranger Creek Rd.
- Two driveway entrances
- 10'x20' paint booth
- Existing equipment may be purchased



## Location Map



## Aerial













#### Property Details

±8,000 SF building - ±1,000 SF HVAC office, ±7,000 SF warehouse, ±200 SF break room with kitchen, storage above office area 14' exterior walls, 10' office walls - all walls and ceiling are insulated Five entry doors (four exterior, one interior) Five roll up overhead doors (three exterior doors, two interior doors) Double pane exterior windows equipped with blinds Stucco extension on east and south side. 10% stucco extension on west side. Balance on west side and north side metal siding Metal roof with gutters 480 Three/Phase electricity, numerous 230/110 electrical outlets Shop plumbed with galvanized air connections City Water, Aerobic septic system, High speed internet DISA dust collection system throughout shop area Nor