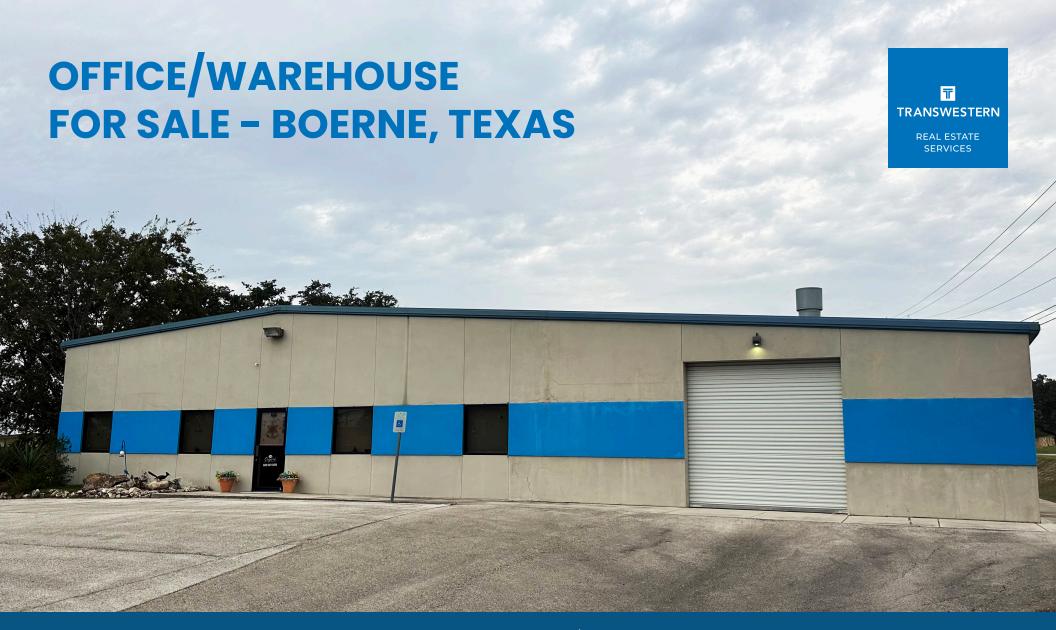

228 Commerce Avenue/Boerne, TX 78006

Office/Warehouse ±8,000 SF Building ±1.01 Acres

# 228 Commerce Avenue / Boerne, TX 78006 OFFICE/WAREHOUSE FOR SALE