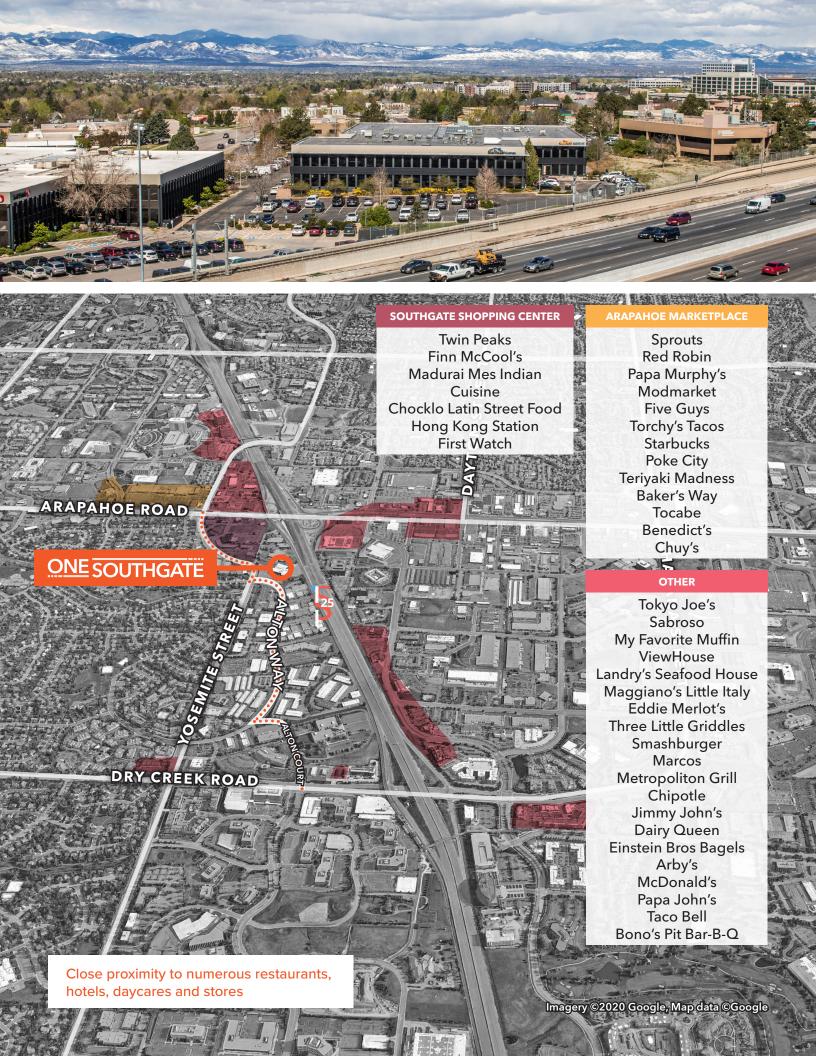

# ONE SOUTHGATE 6892 South Yosemite Court, Centennial, CO 80112

- » Full-height exterior glass throughout
- » Comcast and Level 3 Fiber optics in building
- » Underground storage available
- » Great mountain views
- » Easy access off I-25 at Arapahoe Rd & Dry Creek Rd