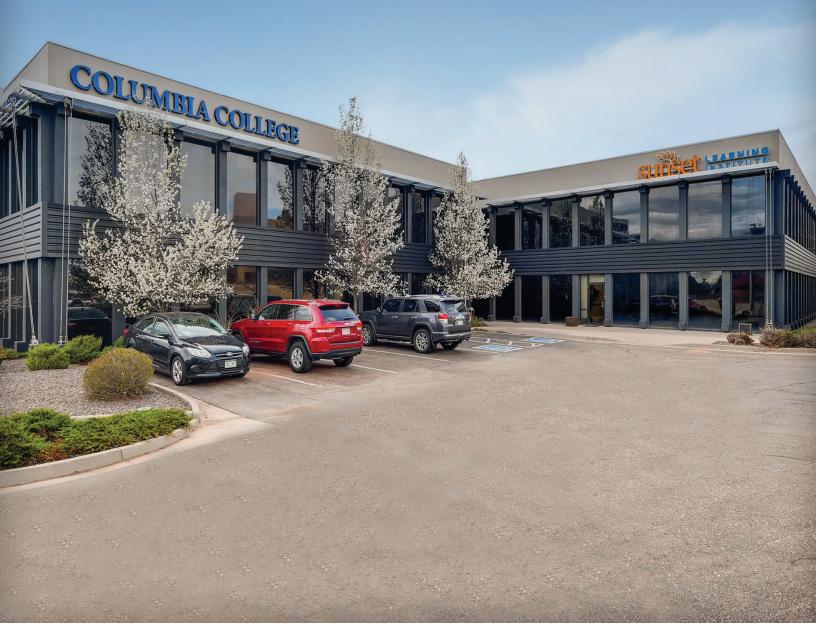

# ONE SOUTHGATE 6892 South Yosemite Court, Centennial, CO 80112

#### **BUILDING FEATURES**

- » Total building area is 70,154 RSF
- » Total building renovation
- » Building signage available for large tenant
- » Monument signage facing Yosemite
- » Parking ratio is 3/1,000 SF, surface
- » Limited Covered Parking available at 1/5,000 SF

- » Full-height exterior glass throughout
- » Comcast and Level 3 Fiber optics in building
- » Underground storage available
- » Great mountain views
- » Easy access off I-25 at Arapahoe Rd & Dry Creek Rd