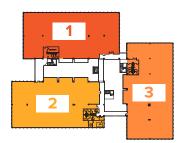

### **CURRENT AVAILABILITIES**

| FLOOR  | SUITE | RSF    | AVAILABLE |
|--------|-------|--------|-----------|
| Second | 1-203 | 4,462  | Vacant    |
| First  | 2-103 | 1,949  | Vacant    |
| First  | 3-101 | 12,018 | Vacant    |
| Second | 3-201 | 12,404 | Vacant    |

## Contigious

Suite 3-101 & 3-201 up to 24,422 SF

**ONE SOUTHGATE** 

FOR LEASING INFORMATION CONTACT