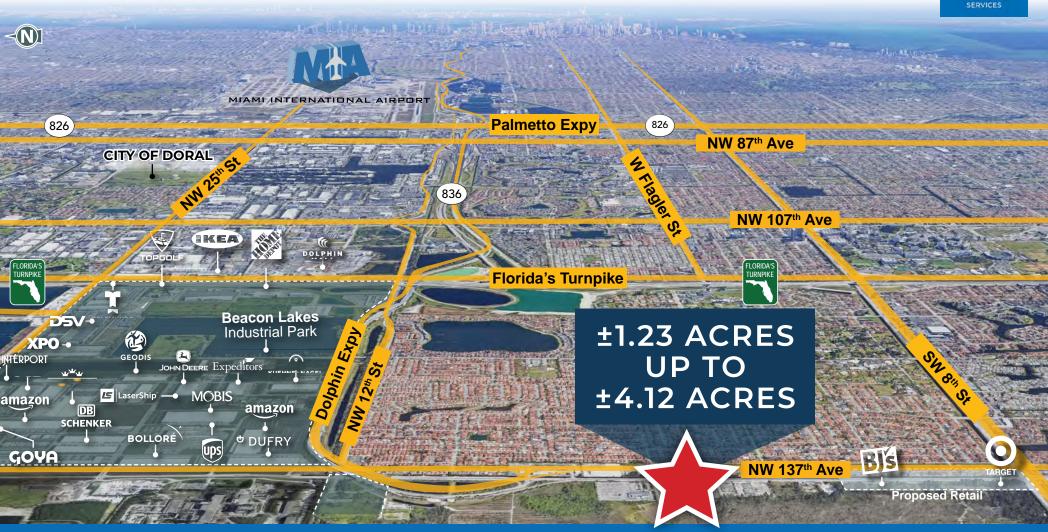

# **Sagard AIRPORT WEST OUTSIDE STORAGE**

IMMEDIATE ACCESS TO DOLPHIN EXPY/836

NW 137TH AVE FRONTAGE NEARLY 50,000 VEHICLES PER DAY DIVISIBLE FROM ±1.23 UP TO ±4.12 ACRES LANDLORD CAN
BUILD TO SUIT
OFFICE/WAREHOUSE

#### SITE DETAILS

PROPERTY: ±4.12 ACRES | ±179,530 SF

DIVISIBLE FROM ±1.23 ACRES UP TO ±4.12 ACRES

DIRECT ACCESS TO
DOLPHIN EXPRESSWAY SR-836

**FRONTAGE ON NW 137TH AVE** 

- NEARLY 50,000 VEHICLES PER DAY
- 283' DIRECT FRONTAGE

## LOCATION DETAILS

DOLPHIN EXPRESSWAY ±0.3 MILES

US-HWY 41 ±0.75 MILES

FLORIDA'S TURNPIKE ±2.8 MILES

PALMETTO EXPRESSWAY ±7.6 MILES

OKEECHOBEE RD ±12.0 MILES

MIA AIRPORT ±9.0 MILES