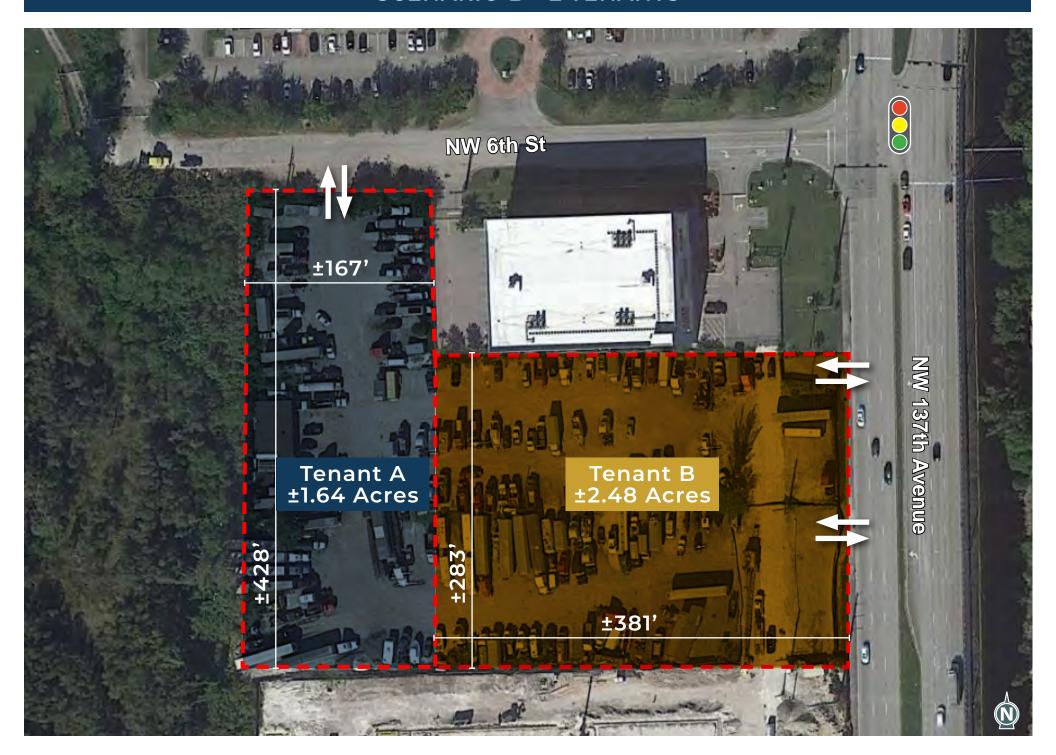

137TH AVE FRONTAGE NEARLY 50,000 VEHICLES PER DAY DIVISIBLE FROM ±1.23 UP TO ±4.12 ACRES LANDLORD CAN
BUILD TO SUIT
OFFICE/WAREHOUSE

#### SITE DETAILS



PROPERTY: ±4.12 ACRES | ±179,530 SF



DIVISIBLE FROM ±1.23 ACRES UP TO ±4.12 ACRES



DIRECT ACCESS TO
DOLPHIN EXPRESSWAY SR-836



**FRONTAGE ON NW 137TH AVE** 

- NEARLY 50,000 VEHICLES PER DAY
- 283' DIRECT FRONTAGE



SIGNALIZED CORNER AT NW 6TH ST



**ZONED IU-1 (UNINCORPORATED MIAMI-DADE)** 



3 SEPARATE POINTS OF INGRESS/EGRESS



**FULLY FENCED, LIT AND PARTIALLY PAVED** 



OFFICE TRAILER INCLUDED



LANDLORD CAN BUILD ADDITIONAL OFFICE/ WAREHOUSE TO SUIT



**OUTSIDE OF THE WELLFIELD** 



FOR LEASE - AVAILABLE IMMEDIATELY \$4.50 \$4.25 PER LAND FOOT NNN





## **SCENARIO A - 1 TENANT**



#### **SCENARIO B - 2 TENANTS**



#### **SCENARIO C - 3 TENANTS**



## LOCATION DETAILS





DOLPHIN EXPRESSWAY ±0.3 MILES



US-HWY 41 ±0.75 MILES



FLORIDA'S TURNPIKE ±2.8 MILES



PALMETTO EXPRESSWAY ±7.6 MILES



OKEECHOBEE RD ±12.0 MILES



MIA AIRPORT ±9.0 MILES

#### FOR MORE INFORMATION, CONTACT



**CARLOS GAVIRIA** 

SENIOR VICE PRESIDENT

305.808.7313

carlos.gaviria@transwestern.com

**BEN EISENBERG** 

**EXECUTIVE MANAGING DIRECTOR** 

305.808.7826

ben.eisenberg@transwestern.com

**WALTER BYRD** 

**EXECUTIVE MANAGING DIRECTOR** 

305.808.7825

walter.byrd@transwestern.com

**THOMAS KRESSE** 

MANAGING DIRECTOR

305.808.7827

thomas.kresse@transwestern.com



Transwestern Commercial Services Florida, LLC | 100 SE 2nd Street | Suite 3100 | Miami, FL 33131

The information provided herein was obtained from