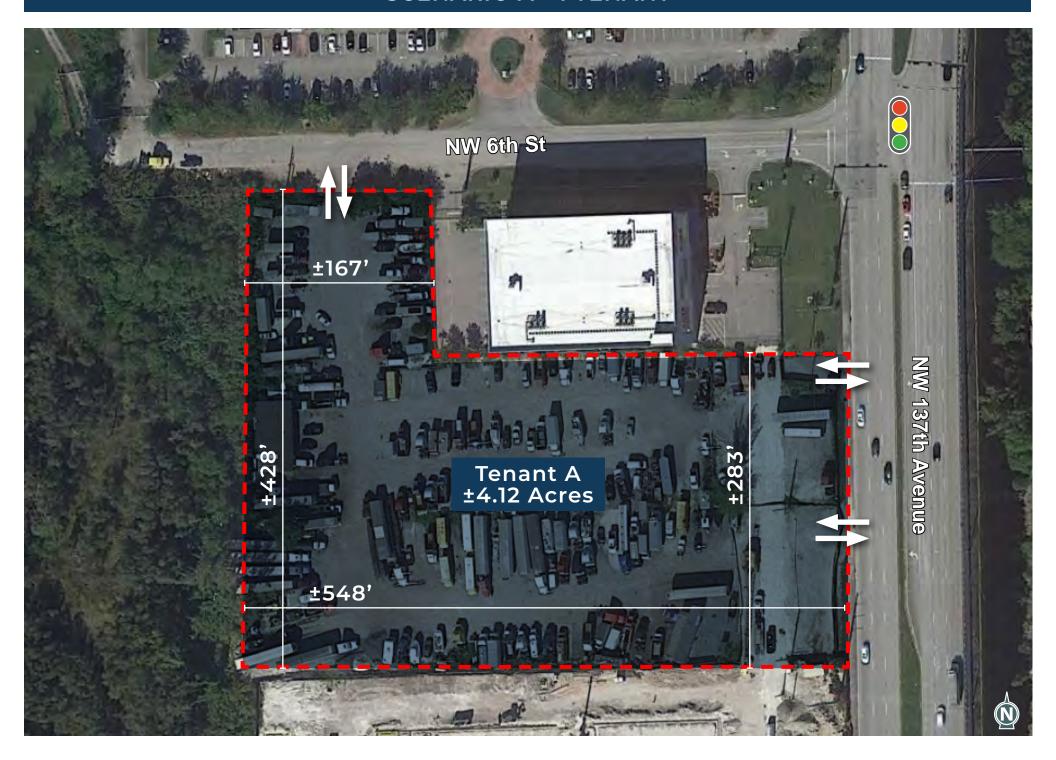

## **SCENARIO A - 1 TENANT**

#### SITE DETAILS

PROPERTY: ±4.12 ACRES | ±179,530 SF

DIVISIBLE FROM ±1.23 ACRES UP TO ±4.12 ACRES

DIRECT ACCESS TO
DOLPHIN EXPRESSWAY SR-836

**FRONTAGE ON NW 137TH AVE** 

- NEARLY 50,000 VEHICLES PER DAY
- 283' DIRECT FRONTAGE

SIGNALIZED CORNER AT NW 6TH ST

**ZONED IU-1 (UNINCORPORATED MIAMI-DADE)** 

3 SEPARATE POINTS OF INGRESS/EGRESS

**FULLY FENCED, LIT AND PARTIALLY PAVED** 

OFFICE TRAILER INCLUDED

LANDLORD CAN BUILD ADDITIONAL OFFICE/ WAREHOUSE TO SUIT