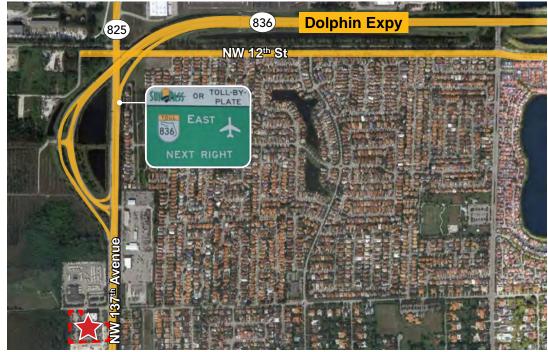

#### SITE DETAILS

PROPERTY: ±4.12 ACRES | ±179,530 SF

DIVISIBLE FROM ±1.23 ACRES UP TO ±4.12 ACRES

DIRECT ACCESS TO
DOLPHIN EXPRESSWAY SR-836

**FRONTAGE ON NW 137TH AVE** 

- NEARLY 50,000 VEHICLES PER DAY
- 283' DIRECT FRONTAGE

## LOCATION DETAILS

DOLPHIN EXPRESSWAY ±0.3 MILES

US-HWY 41 ±0.75 MILES

FLORIDA'S TURNPIKE ±2.8 MILES

PALMETTO EXPRESSWAY ±7.6 MILES

OKEECHOBEE RD ±12.0 MILES

MIA AIRPORT ±9.0 MILES