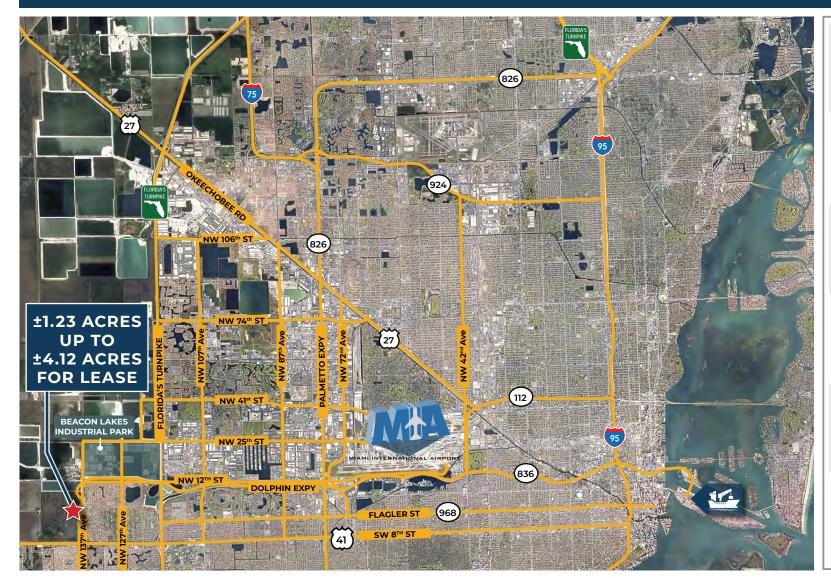

## LOCATION DETAILS

DOLPHIN EXPRESSWAY ±0.3 MILES

US-HWY 41 ±0.75 MILES

FLORIDA'S TURNPIKE ±2.8 MILES

PALMETTO EXPRESSWAY ±7.6 MILES

OKEECHOBEE RD ±12.0 MILES

MIA AIRPORT ±9.0 MILES