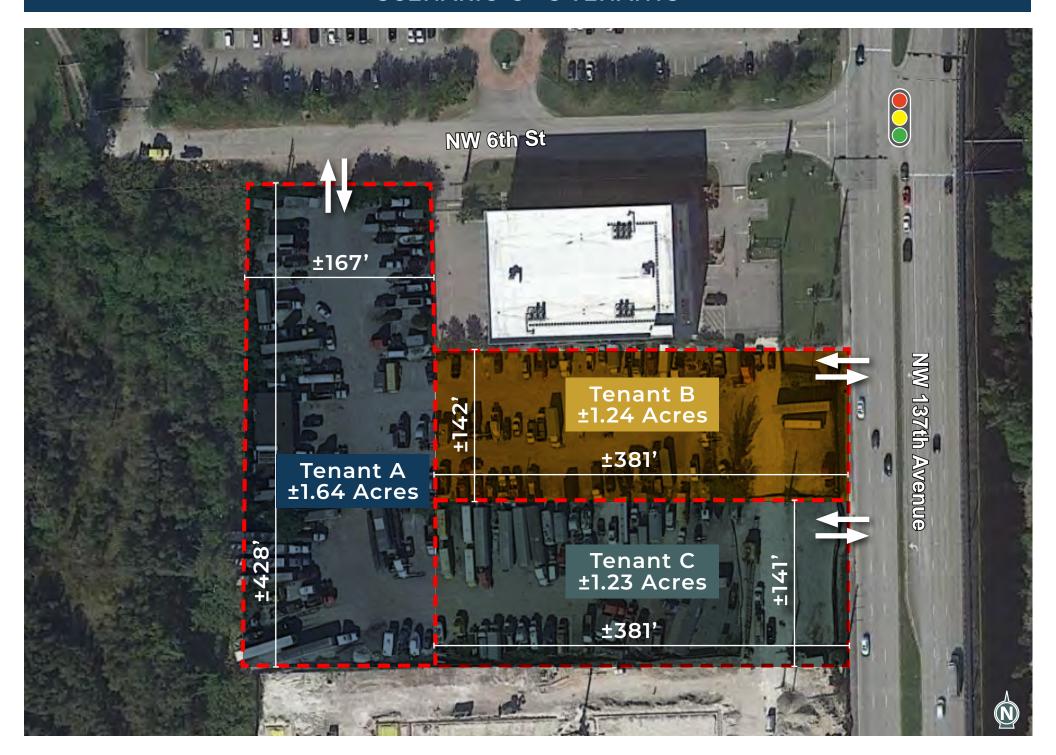

EHICLES PER DAY DIVISIBLE FROM ±1.23 UP TO ±4.12 ACRES LANDLORD CAN
BUILD TO SUIT
OFFICE/WAREHOUSE

#### SITE DETAILS



PROPERTY: ±4.12 ACRES | ±179,530 SF



DIVISIBLE FROM ±1.23 ACRES UP TO ±4.12 ACRES



DIRECT ACCESS TO
DOLPHIN EXPRESSWAY SR-836



**FRONTAGE ON NW 137TH AVE** 

- NEARLY 50,000 VEHICLES PER DAY
- 283' DIRECT FRONTAGE



SIGNALIZED CORNER AT NW 6TH ST



**ZONED IU-1 (UNINCORPORATED MIAMI-DADE)** 



3 SEPARATE POINTS OF INGRESS/EGRESS



**FULLY FENCED, LIT AND PARTIALLY PAVED** 



OFFICE TRAILER INCLUDED



LANDLORD CAN BUILD ADDITIONAL OFFICE/ WAREHOUSE TO SUIT



**OUTSIDE OF THE WELLFIELD** 



FOR LEASE - AVAILABLE IMMEDIATELY \$4.50 \$4.25 PER LAND FOOT NNN





## **SCENARIO A - 1 TENANT**



#### **SCENARIO B - 2 TENANTS**



#### **SCENARIO C - 3 TENANTS**



## LOCATION DETAILS





DOLPHIN EXPRESSWAY ±0.3 MILES



US-HWY 41 ±0.75 MILES



FLORIDA'S TURNPIKE ±2.8 MILES



PALMETTO EXPRESSWAY ±7.6 MILES



OKEECHOBEE RD ±12.0 MILES



MIA AIRPORT ±9.0 MILES

#### FOR MORE INFORMATION, CONTACT



**CARLOS GAVIRIA** 

SENIOR VICE PRESIDENT

305.808.7313

carlos.gaviria@transwestern.com

**BEN EISENBERG** 

**EXECUTIVE MANAGING DIRECTOR** 

305.808.7826

ben.eisenberg@transwestern.com

**WALTER BYRD** 

**EXECUTIVE MANAGING DIRECTOR** 

305.808.7825

walter.byrd@transwestern.com

**THOMAS KRESSE** 

MANAGING DIRECTOR

305.808.7827

thomas.kresse@transwestern.com



Transwestern Commercial Services Florida, LLC | 100 SE 2nd Street | Suite 3100 | Miami, FL 33131

The information provided herein was obtained from sources believed reliable; however,