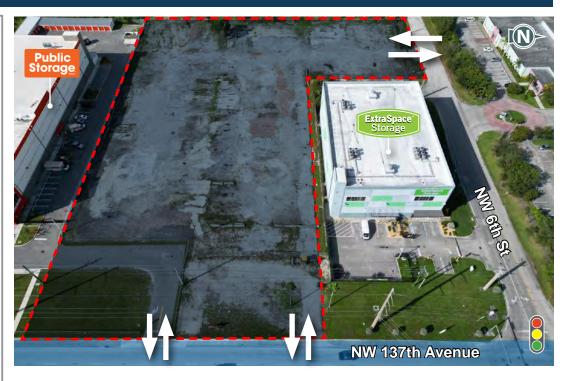

#### SITE DETAILS

PROPERTY: ±4.12 ACRES | ±179,530 SF

DIVISIBLE FROM ±1.23 ACRES UP TO ±4.12 ACRES

DIRECT ACCESS TO
DOLPHIN EXPRESSWAY SR-836

**FRONTAGE ON NW 137TH AVE** 

- NEARLY 50,000 VEHICLES PER DAY
- 283' DIRECT FRONTAGE

SIGNALIZED CORNER AT NW 6TH ST

**ZONED IU-1 (UNINCORPORATED MIAMI-DADE)** 

3 SEPARATE POINTS OF INGRESS/EGRESS

**FULLY FENCED, LIT AND PARTIALLY PAVED** 

OFFICE TRAILER INCLUDED

LANDLORD CAN BUILD ADDITIONAL OFFICE/ WAREHOUSE TO SUIT