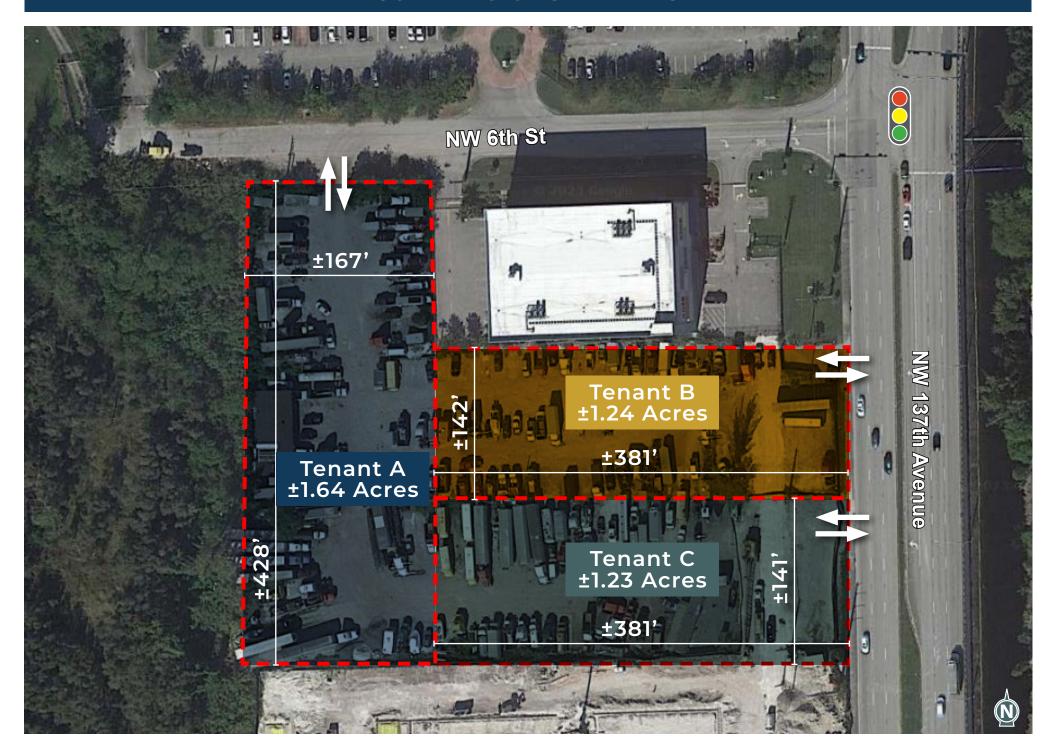

0,000 VEHICLES PER DAY DIVISIBLE FROM ±1.23 UP TO ±4.12 ACRES LANDLORD CAN
BUILD TO SUIT
OFFICE/WAREHOUSE

#### SITE DETAILS



PROPERTY: ±4.12 ACRES | ±179,530 SF



DIVISIBLE FROM ±1.23 ACRES UP TO ±4.12 ACRES



DIRECT ACCESS TO
DOLPHIN EXPRESSWAY SR-836



**FRONTAGE ON NW 137TH AVE** 

- NEARLY 50,000 VEHICLES PER DAY
- 283' DIRECT FRONTAGE



SIGNALIZED CORNER AT NW 6TH ST



**ZONED IU-1 (UNINCORPORATED MIAMI-DADE)** 



3 SEPARATE POINTS OF INGRESS/EGRESS



**FULLY FENCED, LIT AND PARTIALLY PAVED** 



OFFICE TRAILER INCLUDED



LANDLORD CAN BUILD ADDITIONAL OFFICE/ WAREHOUSE TO SUIT



**OUTSIDE OF THE WELLFIELD** 



FOR LEASE - AVAILABLE IMMEDIATELY \$4.50 PER LAND FOOT NNN





## **SCENARIO A - 1 TENANT**



#### **SCENARIO B - 2 TENANTS**



#### **SCENARIO C - 3 TENANTS**



## LOCATION DETAILS





DOLPHIN EXPRESSWAY ±0.3 MILES



US-HWY 41 ±0.75 MILES



FLORIDA'S TURNPIKE ±2.8 MILES



PALMETTO EXPRESSWAY ±7.6 MILES



OKEECHOBEE RD ±12.0 MILES



MIA AIRPORT ±9.0 MILES

#### FOR MORE INFORMATION, CONTACT



**CARLOS GAVIRIA** 

SENIOR VICE PRESIDENT

305.808.7313

carlos.gaviria@transwestern.com

**BEN EISENBERG** 

**EXECUTIVE MANAGING DIRECTOR** 

305.808.7826

ben. eisenberg@transwestern.com

**WALTER BYRD** 

**EXECUTIVE MANAGING DIRECTOR** 

305.808.7825

walter.byrd@transwestern.com

**THOMAS KRESSE** 

MANAGING DIRECTOR

305.808.7827

thomas.kresse@transwestern.com



Transwestern Commercial Services Florida, LLC | 100 SE 2nd Street | Suite 3100 | Miami, FL 33131

The information provided herein was obtained from sources believed reliable; however