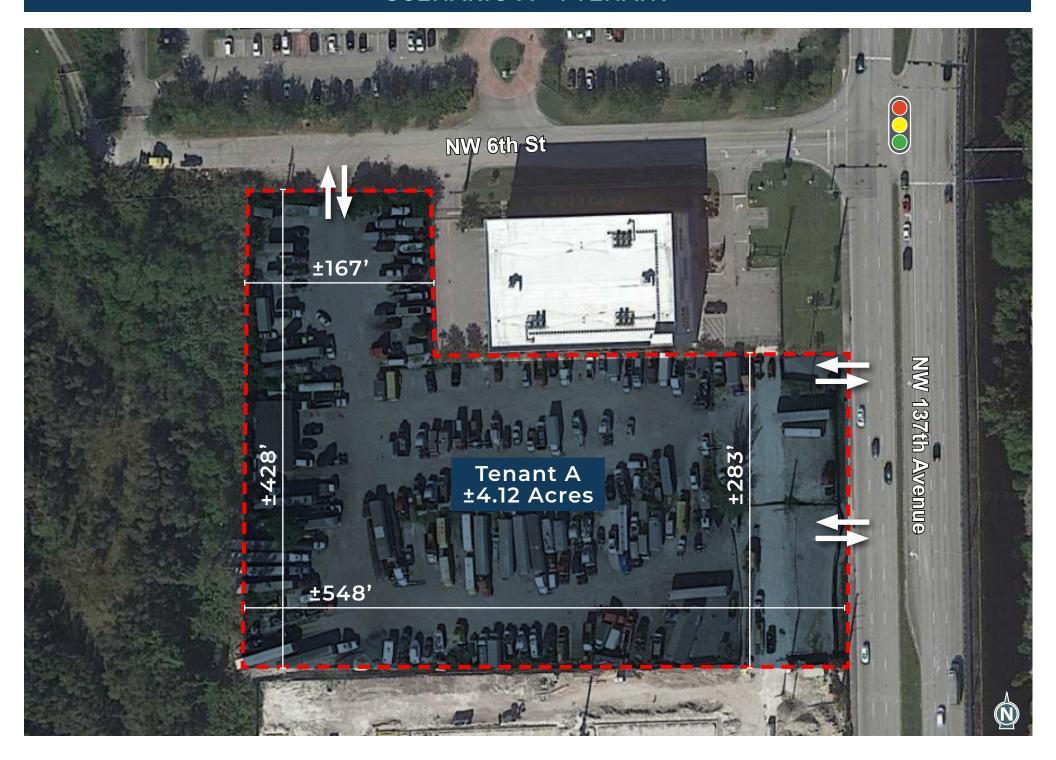

## **SCENARIO A - 1 TENANT**

#### SITE DETAILS

PROPERTY: ±4.12 ACRES | ±179,530 SF

DIVISIBLE FROM ±1.23 ACRES UP TO ±4.12 ACRES

DIRECT ACCESS TO
DOLPHIN EXPRESSWAY SR-836

**FRONTAGE ON NW 137TH AVE** 

- NEARLY 50,000 VEHICLES PER DAY
- 283' DIRECT FRONTAGE

SIGNALIZED CORNER AT NW 6TH ST

**ZONED IU-1 (UNINCORPORATED MIAMI-DADE)** 

3 SEPARATE POINTS OF INGRESS/EGRESS

**FULLY FENCED, LIT AND PARTIALLY PAVED** 

OFFICE TRAILER INCLUDED

LANDLORD CAN BUILD ADDITIONAL OFFICE/ WAREHOUSE TO SUIT