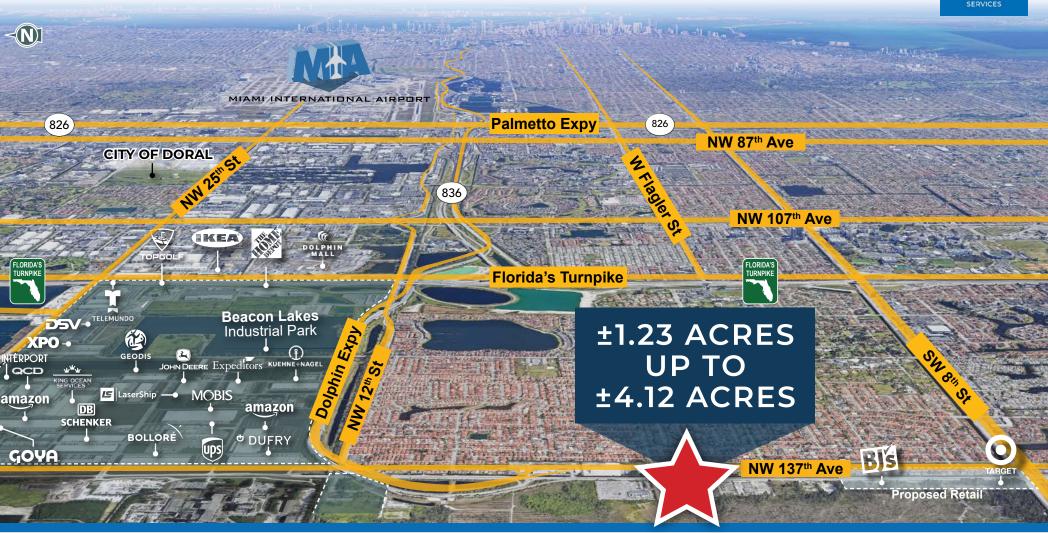

# AIRPORT WEST OUTSIDE STORAGE

IMMEDIATE ACCESS TO DOLPHIN EXPY/836

NW 137TH AVE FRONTAGE NEARLY 50,000 VEHICLES PER DAY DIVISIBLE FROM ±1.23 UP TO ±4.12 ACRES LANDLORD CAN
BUILD TO SUIT
OFFICE/WAREHOUSE

#### SITE DETAILS

PROPERTY: ±4.12 ACRES | ±179,530 SF

DIVISIBLE FROM ±1.23 ACRES UP TO ±4.12 ACRES

DIRECT ACCESS TO
DOLPHIN EXPRESSWAY SR-836

**FRONTAGE ON NW 137TH AVE** 

- NEARLY 50,000 VEHICLES PER DAY
- 283' DIRECT FRONTAGE

## LOCATION DETAILS

DOLPHIN EXPRESSWAY ±0.3 MILES

US-HWY 41 ±0.75 MILES

FLORIDA'S TURNPIKE ±2.8 MILES

PALMETTO EXPRESSWAY ±7.6 MILES

OKEECHOBEE RD ±12.0 MILES

MIA AIRPORT ±9.0 MILES