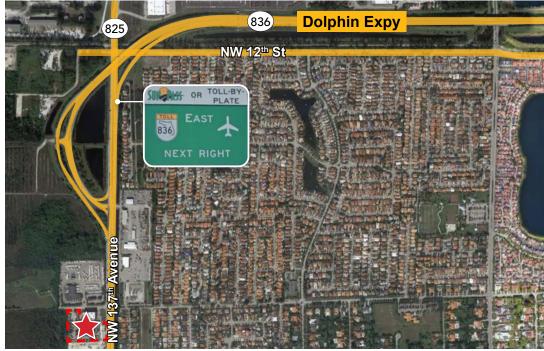

#### SITE DETAILS

PROPERTY: ±4.12 ACRES | ±179,530 SF

DIVISIBLE FROM ±1.23 ACRES UP TO ±4.12 ACRES

DIRECT ACCESS TO
DOLPHIN EXPRESSWAY SR-836

**FRONTAGE ON NW 137TH AVE** 

- NEARLY 50,000 VEHICLES PER DAY
- 283' DIRECT FRONTAGE

## LOCATION DETAILS

DOLPHIN EXPRESSWAY ±0.3 MILES

US-HWY 41 ±0.75 MILES

FLORIDA'S TURNPIKE ±2.8 MILES

PALMETTO EXPRESSWAY ±7.6 MILES

OKEECHOBEE RD ±12.0 MILES

MIA AIRPORT ±9.0 MILES