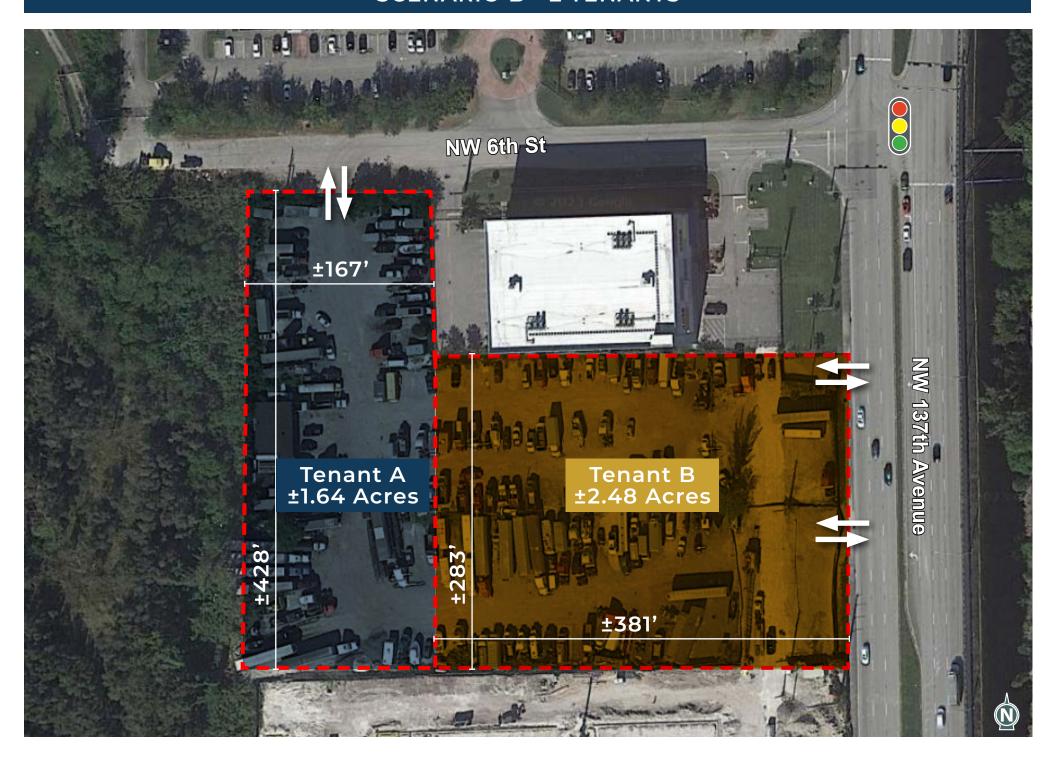

836

NW 137TH AVE FRONTAGE NEARLY 50,000 VEHICLES PER DAY DIVISIBLE FROM ±1.23 UP TO ±4.12 ACRES LANDLORD CAN
BUILD TO SUIT
OFFICE/WAREHOUSE

#### SITE DETAILS



PROPERTY: ±4.12 ACRES | ±179,530 SF



DIVISIBLE FROM ±1.23 ACRES UP TO ±4.12 ACRES



DIRECT ACCESS TO
DOLPHIN EXPRESSWAY SR-836



**FRONTAGE ON NW 137TH AVE** 

- NEARLY 50,000 VEHICLES PER DAY
- 283' DIRECT FRONTAGE



SIGNALIZED CORNER AT NW 6TH ST



**ZONED IU-1 (UNINCORPORATED MIAMI-DADE)** 



3 SEPARATE POINTS OF INGRESS/EGRESS



**FULLY FENCED, LIT AND PARTIALLY PAVED** 



OFFICE TRAILER INCLUDED



LANDLORD CAN BUILD ADDITIONAL OFFICE/ WAREHOUSE TO SUIT



**OUTSIDE OF THE WELLFIELD** 



FOR LEASE - AVAILABLE IMMEDIATELY \$4.50 PER LAND FOOT NNN





## **SCENARIO A - 1 TENANT**



#### **SCENARIO B - 2 TENANTS**



#### **SCENARIO C - 3 TENANTS**



## LOCATION DETAILS





DOLPHIN EXPRESSWAY ±0.3 MILES



US-HWY 41 ±0.75 MILES



FLORIDA'S TURNPIKE ±2.8 MILES



PALMETTO EXPRESSWAY ±7.6 MILES



OKEECHOBEE RD ±12.0 MILES



MIA AIRPORT ±9.0 MILES

#### FOR MORE INFORMATION, CONTACT



**CARLOS GAVIRIA** 

SENIOR VICE PRESIDENT

305.808.7313

carlos.gaviria@transwestern.com

**BEN EISENBERG** 

**EXECUTIVE MANAGING DIRECTOR** 

305.808.7826

ben. eisenberg@transwestern.com

**WALTER BYRD** 

**EXECUTIVE MANAGING DIRECTOR** 

305.808.7825

walter.byrd@transwestern.com

**THOMAS KRESSE** 

MANAGING DIRECTOR

305.808.7827

thomas.kresse@transwestern.com



Transwestern Commercial Services Florida, LLC | 100 SE 2nd Street | Suite 3100 | Miami, FL 33131

The information provided herein was obtained from