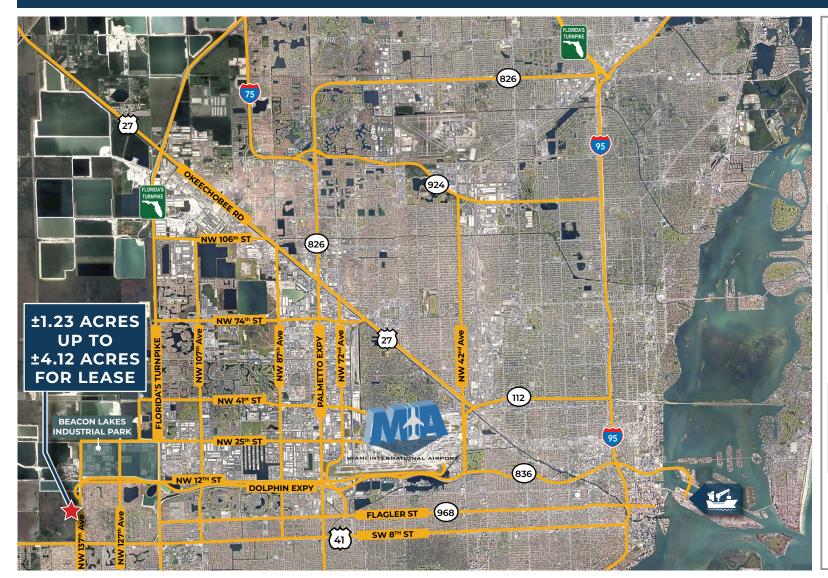

## LOCATION DETAILS

DOLPHIN EXPRESSWAY ±0.3 MILES

US-HWY 41 ±0.75 MILES

FLORIDA'S TURNPIKE ±2.8 MILES

PALMETTO EXPRESSWAY ±7.6 MILES

OKEECHOBEE RD ±12.0 MILES

MIA AIRPORT ±9.0 MILES