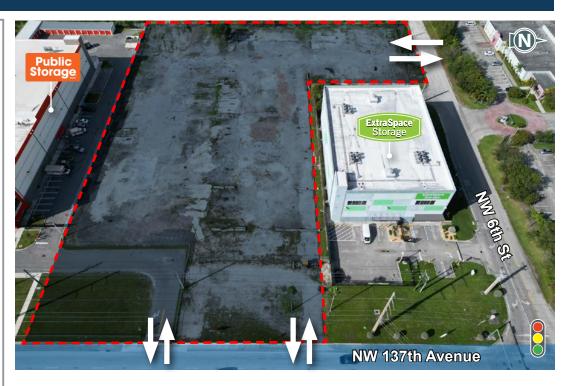

#### SITE DETAILS

PROPERTY: ±4.12 ACRES | ±179,530 SF

DIVISIBLE FROM ±1.23 ACRES UP TO ±4.12 ACRES

DIRECT ACCESS TO
DOLPHIN EXPRESSWAY SR-836

**FRONTAGE ON NW 137TH AVE** 

- NEARLY 50,000 VEHICLES PER DAY
- 283' DIRECT FRONTAGE

SIGNALIZED CORNER AT NW 6TH ST

**ZONED IU-1 (UNINCORPORATED MIAMI-DADE)** 

3 SEPARATE POINTS OF INGRESS/EGRESS

**FULLY FENCED, LIT AND PARTIALLY PAVED** 

OFFICE TRAILER INCLUDED

LANDLORD CAN BUILD ADDITIONAL OFFICE/ WAREHOUSE TO SUIT

**OUTSIDE OF THE WELLFIELD** 

FOR LEASE - AVAILABLE IMMEDIATELY \$4.50 PER LAND FOOT NNN