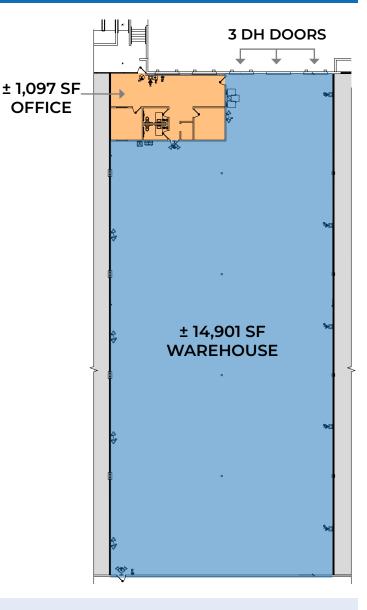

## **BUILDING SPECIFICATIONS**

**TOTAL:** 

± 15,998 SF

**OFFICE:** 

± 1,097 SF

**WAREHOUSE:** 

± 14,901 SF

**CEILING HEIGHT:** 

± 24' CLEAR

**LOADING:** 

**3 DH DOORS** 

**LEASE RATE:** 

**\$17.50 PSF NNN WITH \$4.73 PSF IN OPEX** 