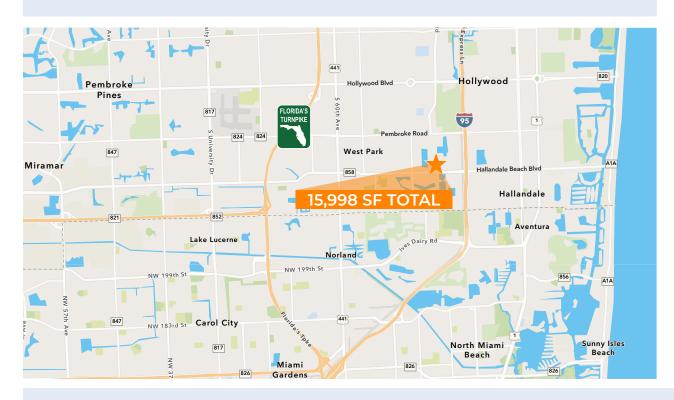

## For Lease ±15,998 SF CLASS A Warehouse/Distribution Space

2735 SW 32nd Terrace | Pembroke Park, FL 33023