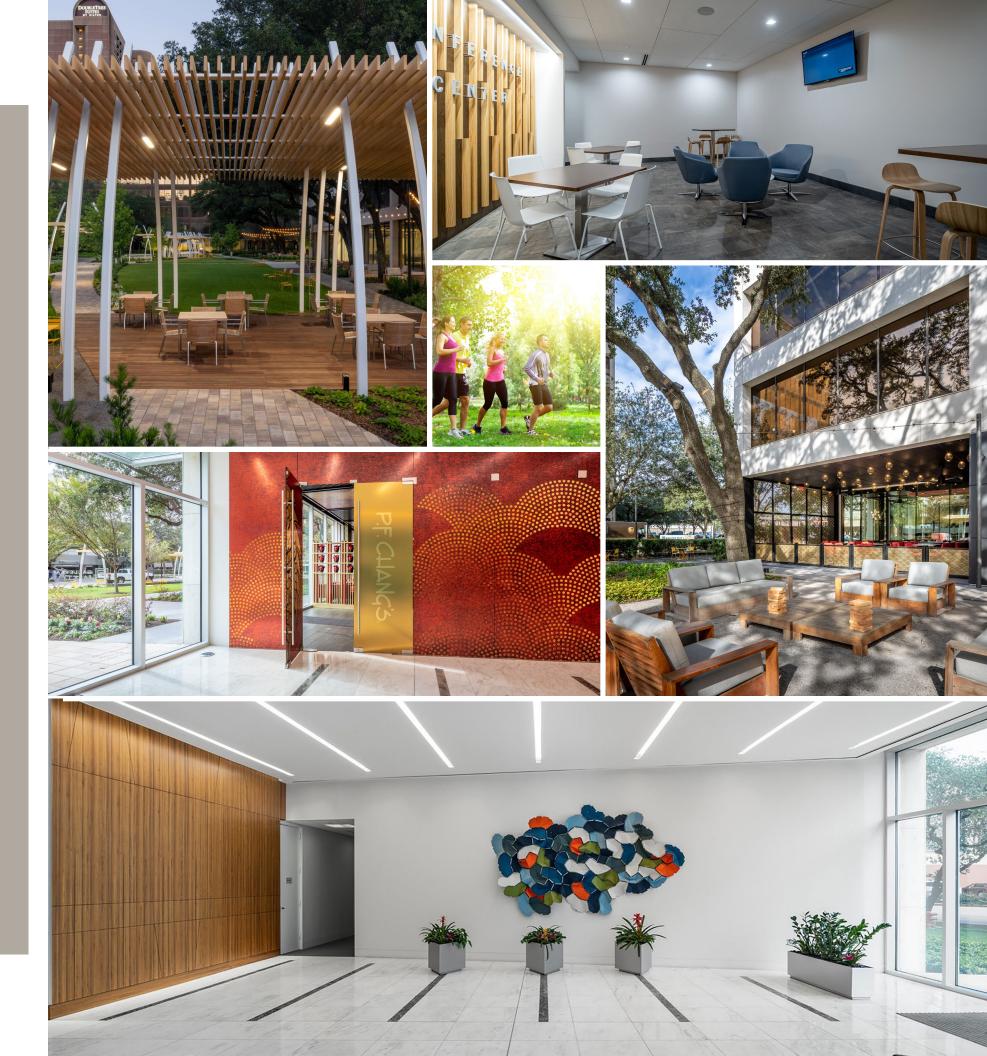

# FIRST CLASS AMENITIES

- covered patio

- machines

• P.F. Chang's located in Galleria Park I with outdoor

• New luxury, 2,000 sqft conference facility, with boardroom & classroom style seating options

• Pre-function / tenant lounge with upscale seating

• State-of-the-art fitness center with weights, cardio

• Spa-quality full-service locker rooms