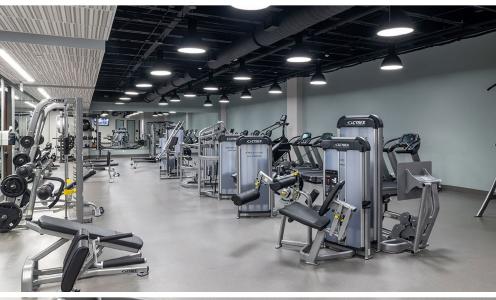

# FIRST CLASS AMENITIES

- covered patio

- machines

• P.F. Chang's located in Galleria Park I with outdoor

• New luxury, 2,000 sqft conference facility, with boardroom & classroom style seating options

• Pre-function / tenant lounge with upscale seating

• State-of-the-art fitness center with weights, cardio

• Spa-quality full-service locker rooms