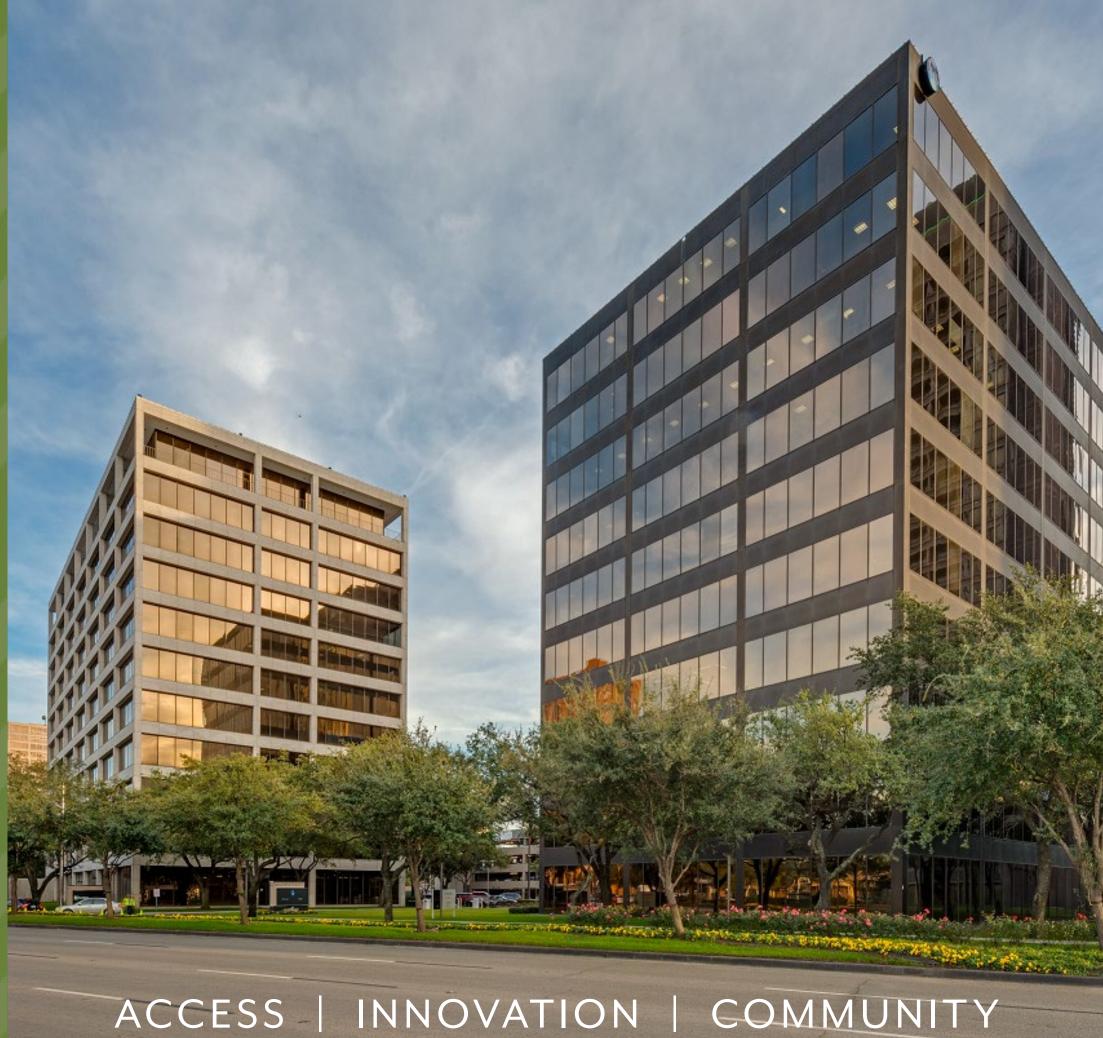

### 5251 & 5333 WESTHEIMER

### GATEWAY TO THE GALLERIA











### Galleria Park offers a unique park-like setting in an urban corporate campus.

- One full acre of natural beauty designed to give people a place to relax and recharge
- WiFi-enabled with promenades and pavilions
- 10,000 sqft of recreation/event space
- · Ground-level retail and restaurants with patio seating
- and Cornhole
- COVID friendly community space
- · Sprawling native landscaping with live oaks and rich, green grass
- · Sculptural exterior garage elevator clad in wood and staggered LED lighting

# THE GRAND LAWN

Tenant outdoor activities include Ping Pong Tables

## GALLERIA PARK

- \$15M Renovation completed in 2018
- Up to 97,950 SF contiguous space available in GPI
- Up to 64,762 SF contiguous space available in GPII
- Move-in ready spec suites with custom design