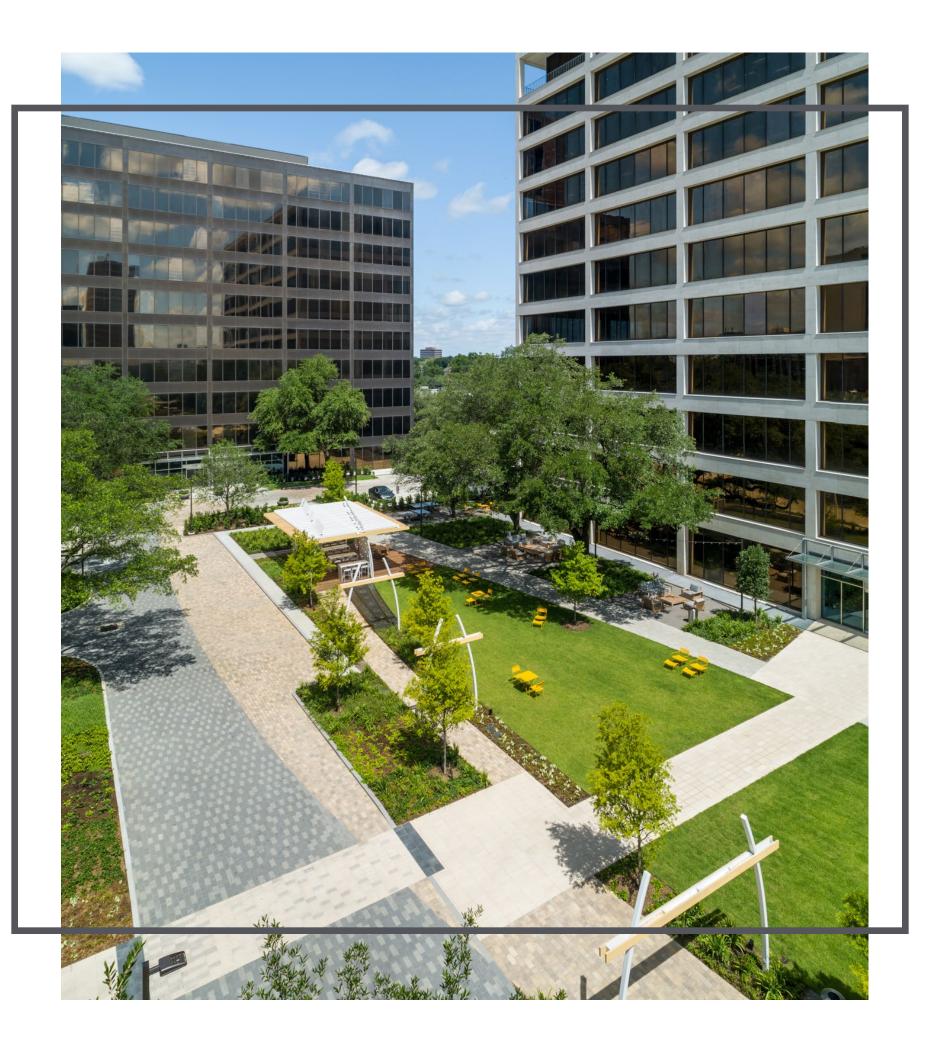

### Galleria Park offers a unique park-like setting in an urban corporate campus.

- One full acre of natural beauty designed to give people a place to relax and recharge
- WiFi-enabled with promenades and pavilions
- 10,000 sqft of recreation/event space
- · Ground-level retail and restaurants with patio seating
- and Cornhole
- COVID friendly community space
- · Sprawling native landscaping with live oaks and rich, green grass
- · Sculptural exterior garage elevator clad in wood and staggered LED lighting

# THE GRAND LAWN

Tenant outdoor activities include Ping Pong Tables

## GALLERIA PARK

- \$15M Renovation completed in 2018
- Up to 97,950 SF contiguous space available in GPI
- Up to 64,762 SF contiguous space available in GPII
- Move-in ready spec suites with custom designed finishes ranging from 2,100 - 6,100 RSF
- Unobstructed views with floor to ceiling windows
- Onsite management and 24-hour security
- Underground garage access with ample 3.5/1,000 parking ratio
- Monument and building signage
- Surrounded by shops and restaurants and just a short drive from major interstates, the access is simply unparalleled

## YOU CAN HAVE IT ALL AT GALLERIA PARK