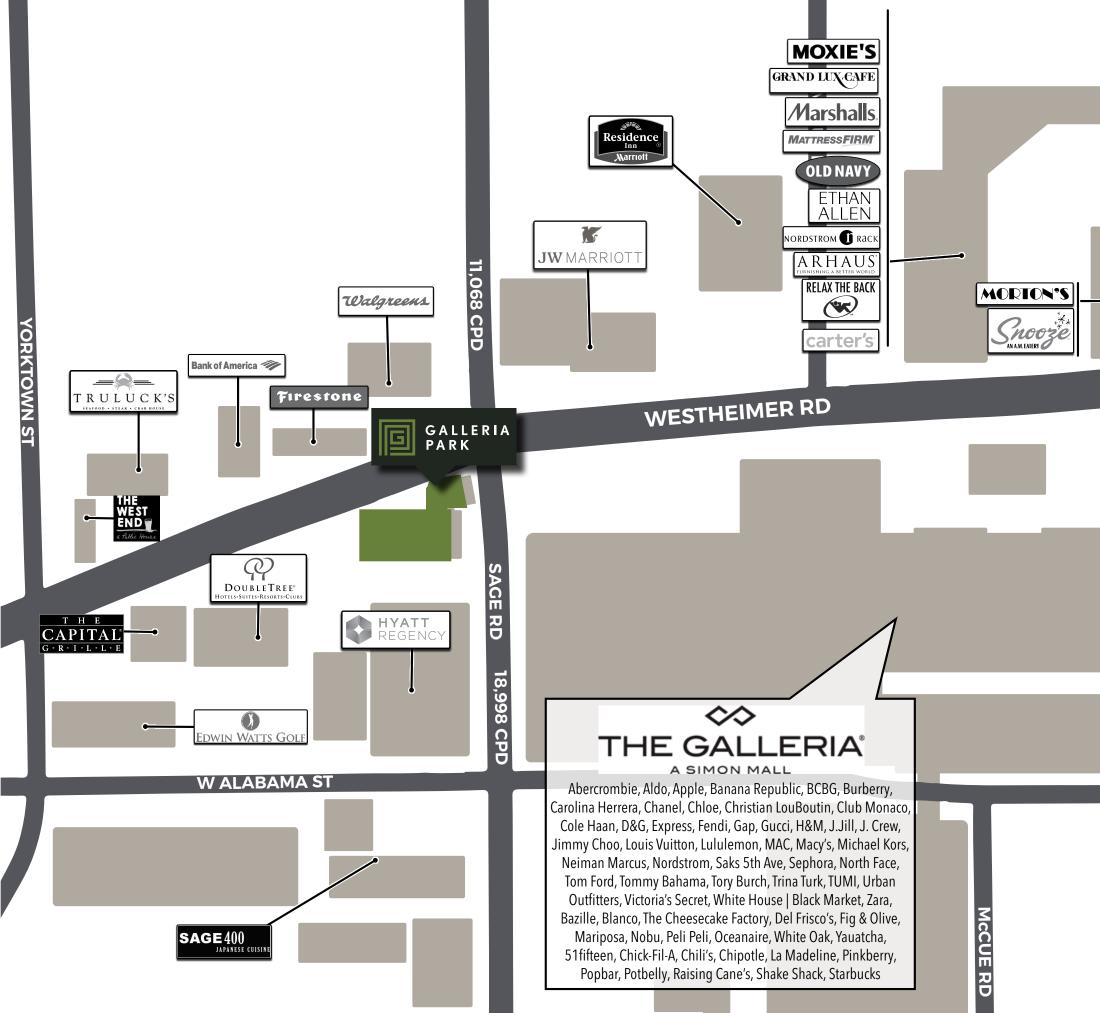

### 5251 & 5333 WESTHEIMER

### GATEWAY TO THE GALLERIA

## PRIME LOCATION

## Just minutes away.

### 2 MINUTE WALK TO THE GALLERIA

5 MINUTE DRIVE TO BLVD PLACE

5 MINUTE DRIVE TO UPTOWN PARK

5 MINUTE DRIVE TO RIVER OAKS DISTRICT

10 MINUTE DRIVE TO MEMORIAL PARK

### **Explore the Area.**

104+ RESTAURANTS

40+

HOTELS