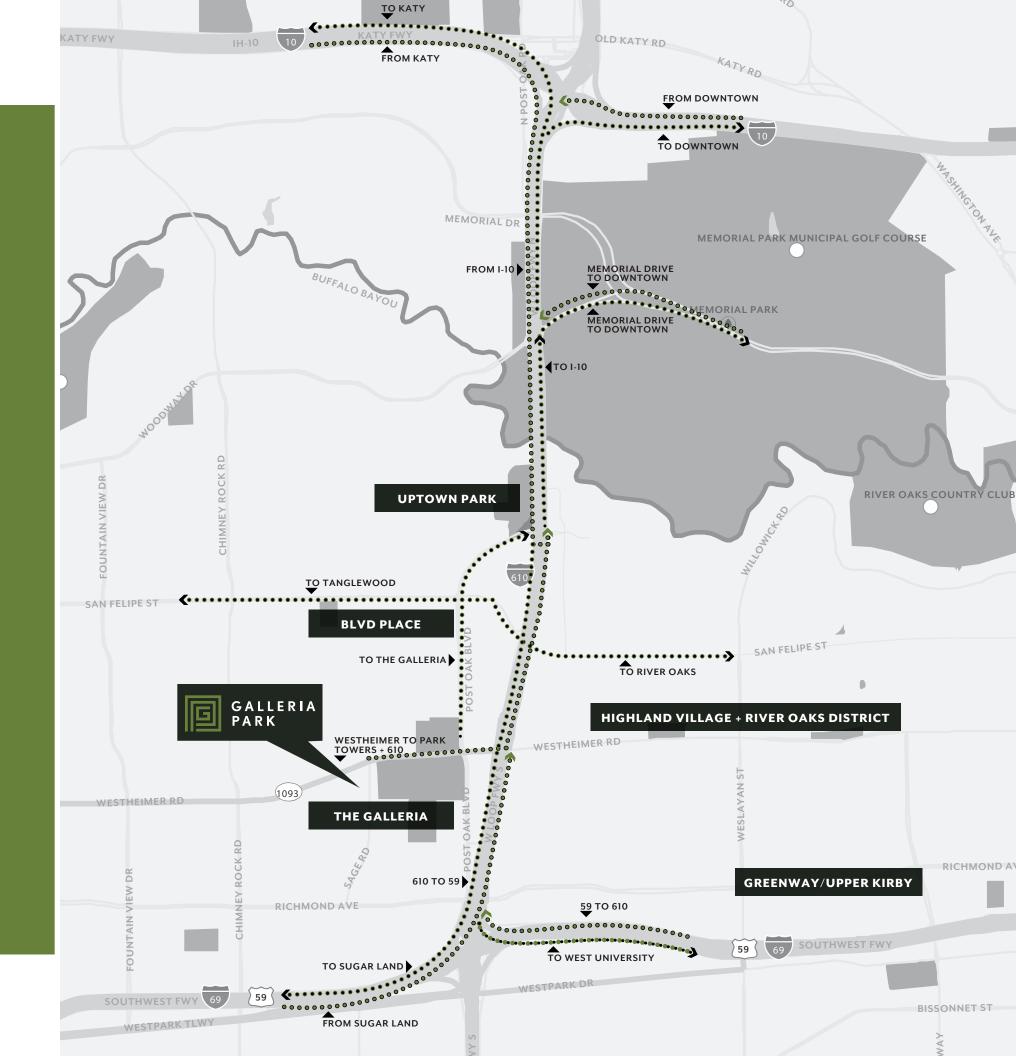

## PRIME LOCATION

## Just minutes away.

### 2 MINUTE WALK TO THE GALLERIA

5 MINUTE DRIVE TO BLVD PLACE

5 MINUTE DRIVE TO UPTOWN PARK

5 MINUTE DRIVE TO RIVER OAKS DISTRICT

10 MINUTE DRIVE TO MEMORIAL PARK