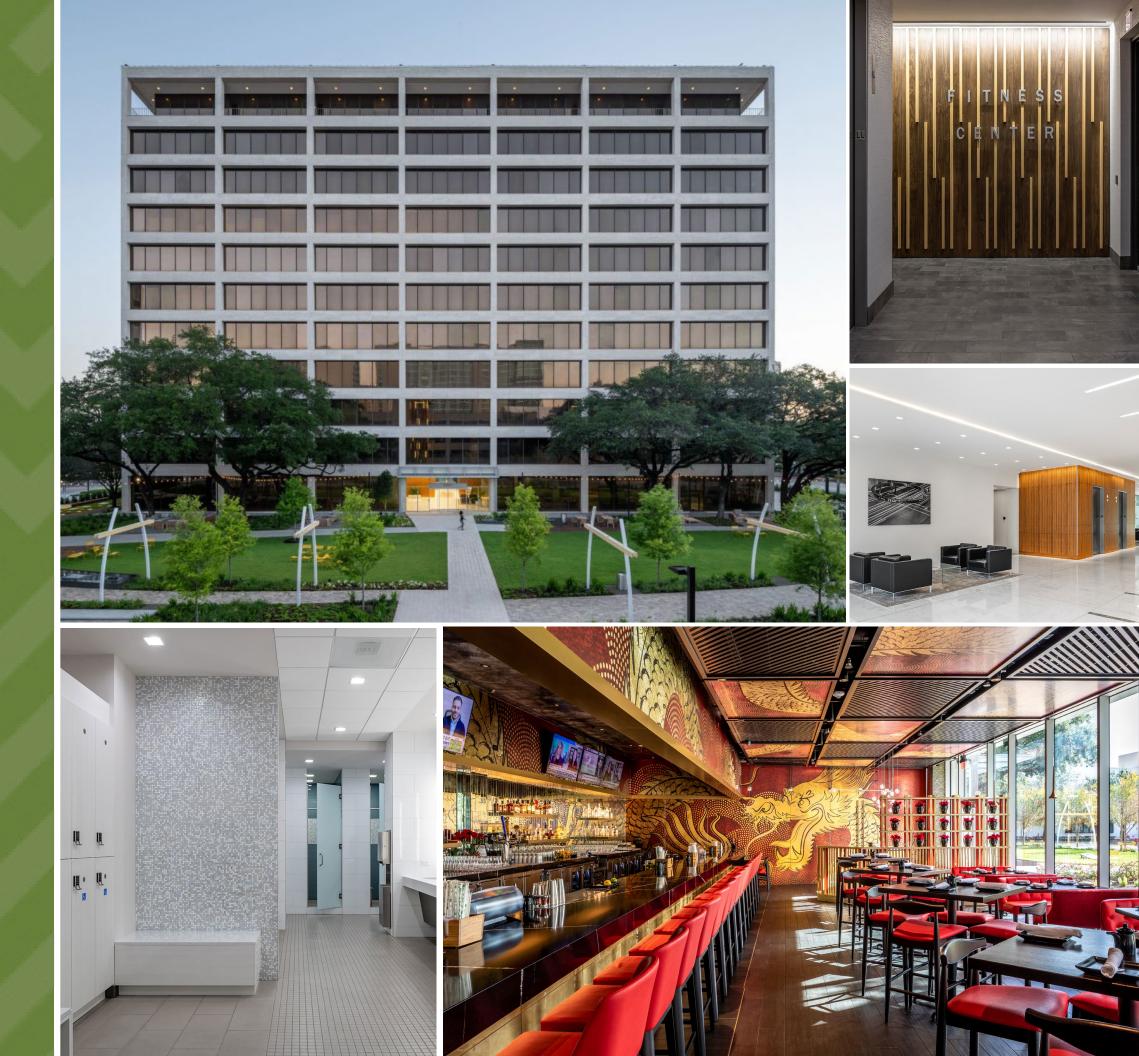

### Galleria Park offers a unique park-like setting in an urban corporate campus.

- One full acre of natural beauty designed to give people a place to relax and recharge
- WiFi-enabled with promenades and pavilions
- 10,000 sqft of recreation/event space
- · Ground-level retail and restaurants with patio seating
- and Cornhole
- COVID friendly community space
- · Sprawling native landscaping with live oaks and rich, green grass
- · Sculptural exterior garage elevator clad in wood and staggered LED lighting

# THE GRAND LAWN

Tenant outdoor activities include Ping Pong Tables

## GALLERIA PARK

- \$15M Renovation completed in 2018
- Up to 97,950 SF contiguous space available in GPI
- Up to 64,762 SF contiguous space available in GPII
- Move-in ready spec suites with custom designed finishes ranging from 2,100 - 6,100 RSF
- Unobstructed views with floor to ceiling windows
- Onsite management and 24-hour security
- Underground garage access with ample 3.5/1,000 parking ratio
- Monument and building signage
- Surrounded by shops and restaurants and just a short drive from major interstates, the access is simply unparalleled

# FIRST CLASS AMENITIES

- covered patio

- machines

• P.F. Chang's located in Galleria Park I with outdoor

• New luxury, 2,000 sqft conference facility, with boardroom & classroom style seating options

• Pre-function / tenant lounge with upscale seating

• State-of-the-art fitness center with weights, cardio

• Spa-quality full-service locker rooms