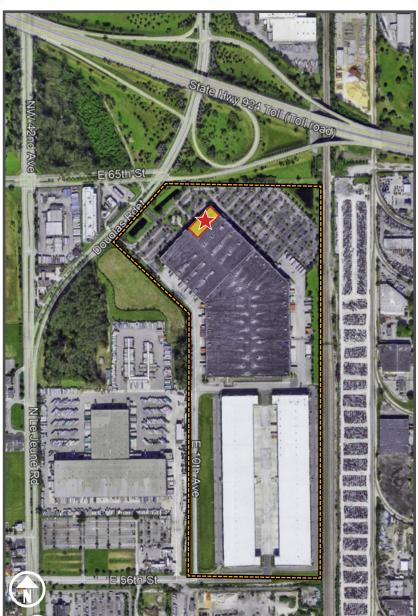

## **IDEAL SPACE FOR CLIMATE CONTROLLED STORAGE**

FOR LEASE- ± 14,583 SF OF GROUND FLOOR OFFICE SPACE







6301 E. 10th Avenue, Hialeah, FL 33013

### **SPACE DETAILS**



**LOCATION:** NORTH MIAMI-DADE COUNTY AT LE JEUNE RD AND THE GRATIGNY EXPRESSWAY



**PRIVATE ENTRANCE** 



**TOTAL SF:** ±14,583 SF



**NIGHT AND WEEKEND SECURITY** 



**OFFICE:** Individual Offices/Bullpen Area



**PARKING:** 4.00/1000 SF



LEASE RATE: \$15.00 PSF Gross

### SITE PLAN



## **AREA OVERVIEW**







OKEECHOBEE ROAD DOLPHIN EXPRESSWAY

±6.6 MILES ±7.0 MILES















# FOR MORE INFORMATION, CONTACT



MANAGING DIRECTOR

305.808.7827

thomas.kresse@transwestern.com

#### **CARLOS GAVIRIA**

VICE PRESIDENT

305.808.7313

carlos.gaviria@transwestern.com

Transwestern Commercial Services Florida, LLC | 100 SE 2nd Street | Suite 3100 | Miami, FL 33131

The information provided herein was obtained from sources believed reliable; however, Transwestern makes no guarantees, warranties or representations as to the completeness or accuracy thereof. The presentation of this property is submitted subject to errors, omissions, change of price or conditions, prior sale or lease, or withdrawal without notice. Copyright © 2023 Transwestern Licensed Real Estate Broker.