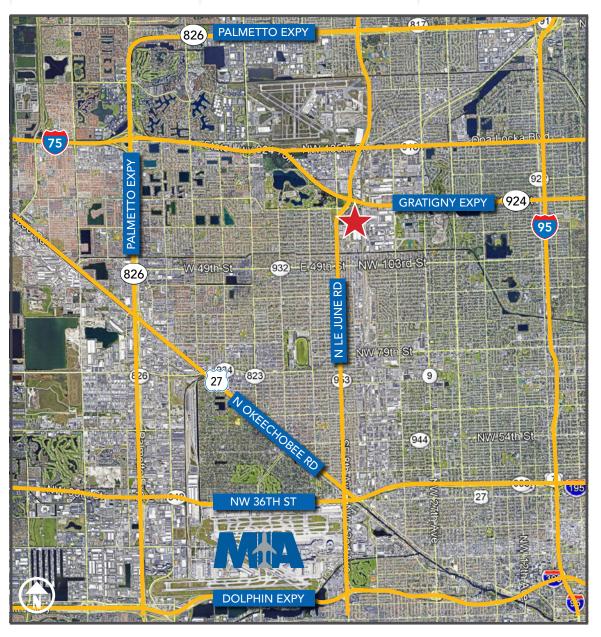

### **SPACE DETAILS**

**LOCATION:** NORTH MIAMI-DADE COUNTY AT LE JEUNE RD AND THE GRATIGNY EXPRESSWAY

**PRIVATE ENTRANCE** 

**TOTAL SF:** ±14,583 SF

**NIGHT AND WEEKEND SECURITY** 

**OFFICE:** Individual Offices/Bullpen Area

## **AREA OVERVIEW**

OKEECHOBEE ROAD DOLPHIN EXPRESSWAY

±6.6 MILES ±7.0 MILES