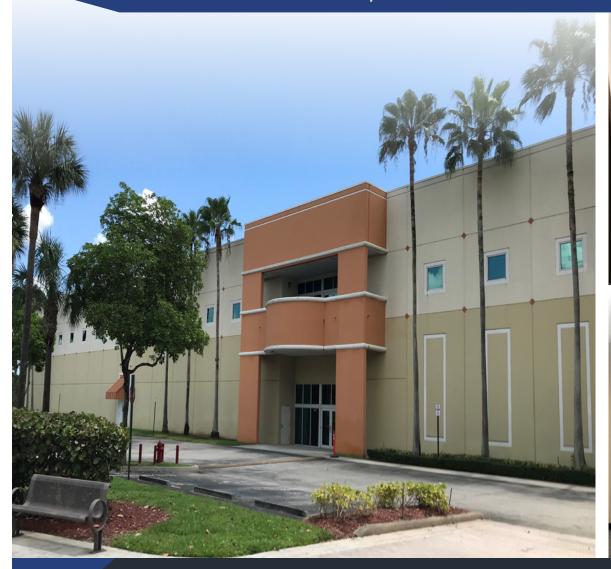

## **IDEAL SPACE FOR CLIMATE CONTROLLED STORAGE**

FOR LEASE- ± 14,583 SF OF GROUND FLOOR OFFICE SPACE

6301 E. 10th Avenue, Hialeah, FL 33013

### **SPACE DETAILS**

**LOCATION:** NORTH MIAMI-DADE COUNTY AT LE JEUNE RD AND THE GRATIGNY EXPRESSWAY

**PRIVATE ENTRANCE** 

**TOTAL SF:** ±14,583 SF

**NIGHT AND WEEKEND SECURITY** 

**OFFICE:** Individual Offices/Bullpen Area