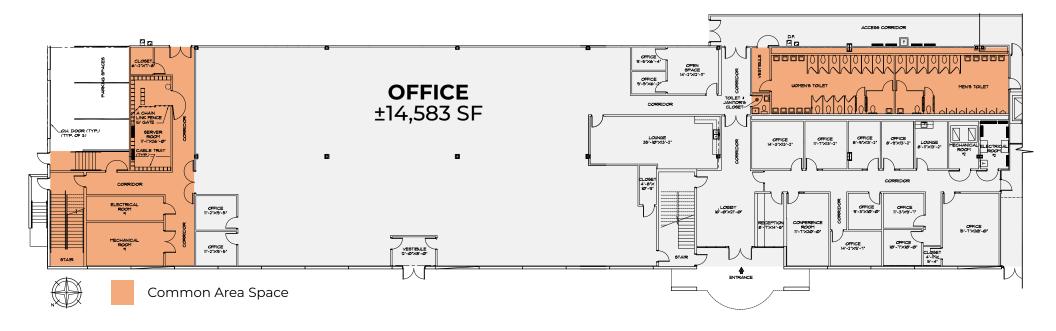

## **IDEAL SPACE FOR CLIMATE CONTROLLED STORAGE**

FOR LEASE- ± 14,583 SF OF GROUND FLOOR OFFICE SPACE







6301 E. 10th Avenue, Hialeah, FL 33013

### **SPACE DETAILS**



**LOCATION:** NORTH MIAMI-DADE COUNTY AT LE JEUNE RD AND THE GRATIGNY EXPRESSWAY



**PRIVATE ENTRANCE** 



**TOTAL SF:** ±14,583 SF



**NIGHT AND WEEKEND SECURITY** 



**OFFICE:** Individual Offices/Bullpen Area



**PARKING:** 4.00/1000 SF



LEASE RATE: \$15.00 PSF Gross

### SITE PLAN



## **AREA OVERVIEW**







OKEECHOBEE ROAD DOLPHIN EXPRESSWAY

±6.6 MILES ±7.0 MILES















# FOR MORE INFORMATION, CONTACT



MANAGING DIRECTOR

305.808.7827

thomas.kresse@transwestern.com

#### **CARLOS GAVIRIA**

VICE PRESIDENT

305.808.7313

carlos.gaviria@transwestern.com

Transwestern Commercial Services Florida, LLC | 100 SE 2nd Street | Suite 3100 | Miami, FL 33131

The information provided herein was obtained from sources believed reliable; however, Transwestern makes no guarantees, warranties or representations as to the completeness or accuracy thereof. The presentation of this property is submitted subject to errors, omissions, change of price or conditions, prior sale or lease, or withdrawal without notice. Copyright © 2023 Transwestern Licensed Real Estate Broker.