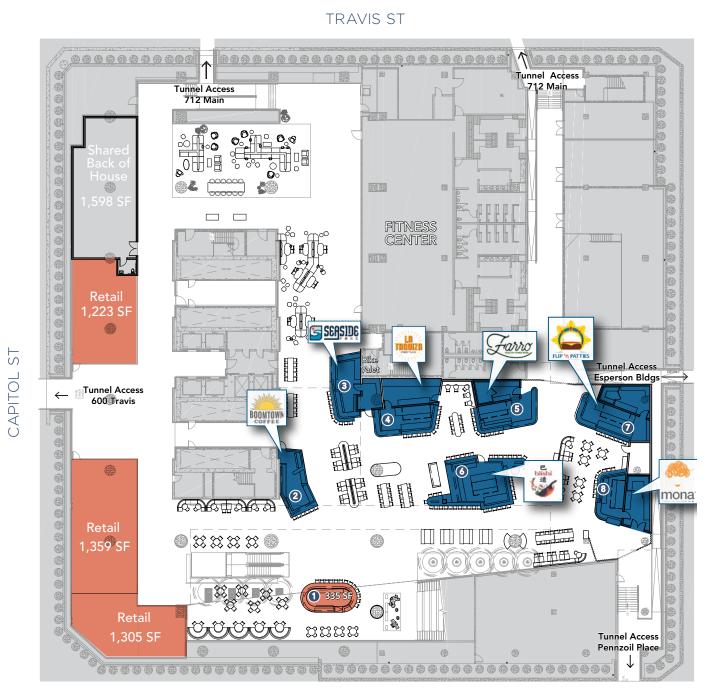

#### 1 BAYOU**PLACE**

AMC Revention Music Center Curtain Call

2 BRAVERY

Kokoro Drunken Pho
Soho Garden Figo Sugo
C3 Margaux's Oyster Bar

3 UNDERSTORY

Boomtown Coffee Flip N Patties
Bashi Seaside Poke
Mona Farro

The FINN

Nyam Nyam Maui Bento
Proper, A Burger Spot Cranky Carrot Juice Co.
Papalo Taqueria Three Keys Coffee

Pizza Zquare Artistry

5 GREENSTREET

House of Blues

Tom's Watch Bar Guadalajara del Centro The Palm 810 Billiard & Bowling
Punch Line Houston
McCormick & Schmick's
Seafood

## UNDERSTORY

Bank of America Tower is the only building in downtown Houston to offer connections to five of downtown Houston's pedestrian tunnel network, connecting 95 full city blocks below Houston's downtown streets.

Within its open design concept and abundant natural light, Bank of America Tower opens the tunnel system to its most upscale retail and dining options, the Understory.

A broad, stone-and-wood staircase The Great Stairs leads to The Understory, a below-ground plaza thats flooded with light and greenery designed to be a place where downtown Houston comes alive. Understory is Houston's newest foodie destination, the place for your next happy hour, food adventure and work meeting.

## THE UNDERSTORY

Leased

Available