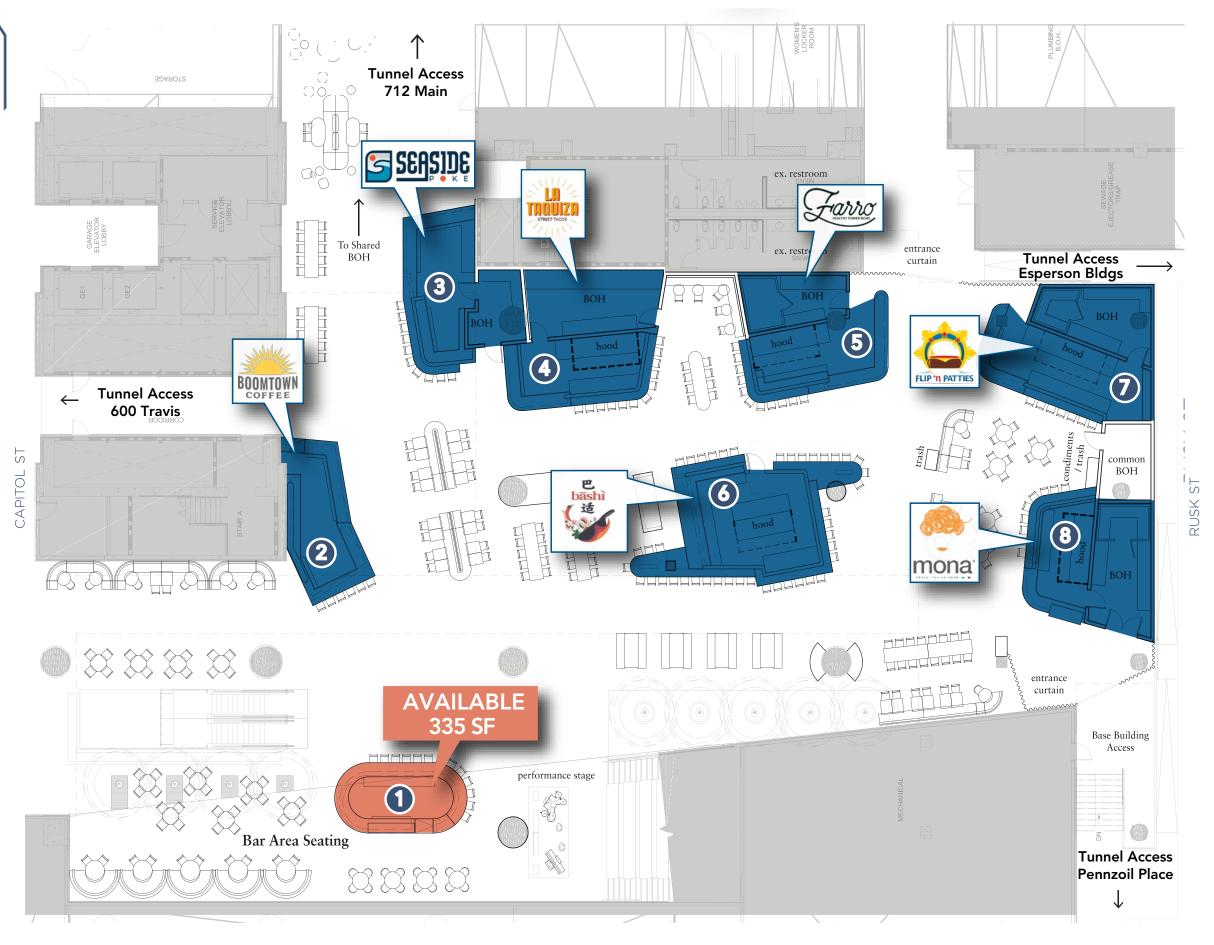

MILAM ST



## UNDERSTORY

Bank of America Tower is the only building in downtown Houston to offer connections to five of downtown Houston's pedestrian tunnel network, connecting 95 full city blocks below Houston's downtown streets.

Within its open design concept and abundant natural light, Bank of America Tower opens the tunnel system to its most upscale retail and dining options, the Understory.

A broad, stone-and-wood staircase The Great Stairs leads to The Understory, a below-ground plaza thats flooded with light and greenery designed to be a place where downtown Houston comes alive. Understory is Houston's newest foodie destination, the place for your next happy hour, food adventure and work meeting.















## BANK OF AMERICA T O W E R

## THE UNDERSTORY

Leased

Available





### **Crystal Allen**

Managing Director 713.270.3360 Crystal.Allen@transwestern.com

#### Paula Musa

Vice President 713.231.1630 Paula.Musa@transwestern.com