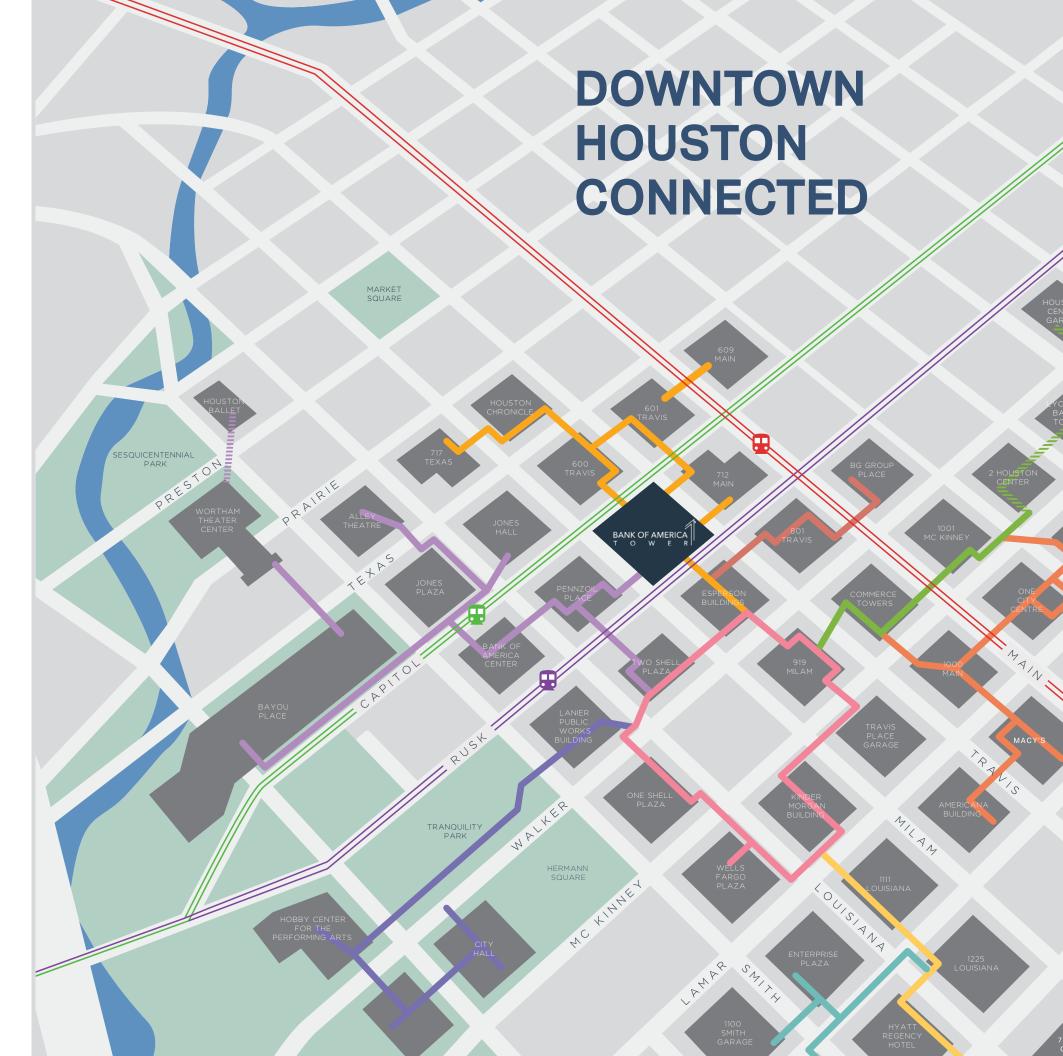

## **TUNNELS, SKYWALKS & METRORAIL**

With its unique open concept design, Bank of America Tower opens up the tunnel system to on trend retail and dining options, truly transforming Houston's tunnel network as it is today.

- » Only building in Downtown Houston with five pedestrian tunnel connections
- » Located on one of the most accessible sites in the central business district
- » Immediate connectivity to major highways and public transportation
- » Easy access to METRORail, Greenlink buses & bike shares

## UNDERSTORY

Bank of America Tower is the only building in downtown Houston to offer connections to five of downtown Houston's pedestrian tunnel network, connecting 95 full city blocks below Houston's downtown streets.