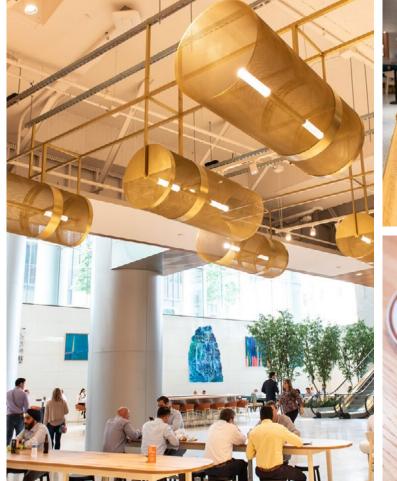

## UNDERSTORY

Bank of America Tower is the only building in downtown Houston to offer connections to five of downtown Houston's pedestrian tunnel network, connecting 95 full city blocks below Houston's downtown streets.

Within its open design concept and abundant natural light, Bank of America Tower opens the tunnel system to its most upscale retail and dining options, the Understory.

A broad, stone-and-wood staircase The Great Stairs leads to The Understory, a below-ground plaza thats flooded with light and greenery designed to be a place where downtown Houston comes alive. Understory is Houston's newest foodie destination, the place for your next happy hour, food adventure and work meeting.