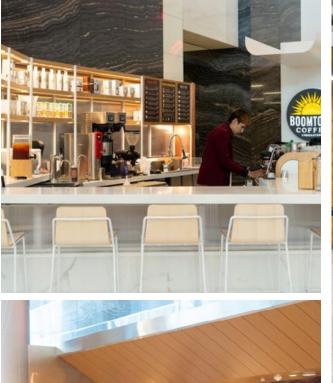

#### 1 BAYOU**PLACE**

AMC Revention Music Center Curtain Call

2 BRAVERY

Kokoro Drunken Pho
Soho Garden Figo Sugo
C3 Margaux's Oyster Bar

3 UNDERSTORY

Boomtown Coffee Flip N Patties
Bashi Seaside Poke
Mona Farro

## UNDERSTORY

Bank of America Tower is the only building in downtown Houston to offer connections to five of downtown Houston's pedestrian tunnel network, connecting 95 full city blocks below Houston's downtown streets.

Within its open design concept and abundant natural light, Bank of America Tower opens the tunnel system to its most upscale retail and dining options, the Understory.

A broad, stone-and-wood staircase The Great Stairs leads to The Understory, a below-ground plaza thats flooded with light and greenery designed to be a place where downtown Houston comes alive. Understory is Houston's newest foodie destination, the place for your next happy hour, food adventure and work meeting.