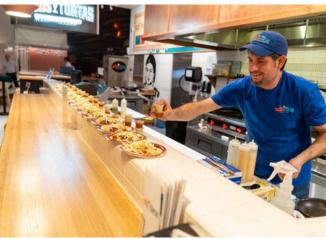

Within its open design concept and abundant natural light, Bank of America Tower opens the tunnel system to its most upscale retail and dining options, the Understory.

A broad, stone-and-wood staircase The Great Stairs leads to The Understory, a below-ground plaza thats flooded with light and greenery designed to be a place where downtown Houston comes alive. Understory is Houston's newest foodie destination, the place for your next happy hour, food adventure and work meeting.