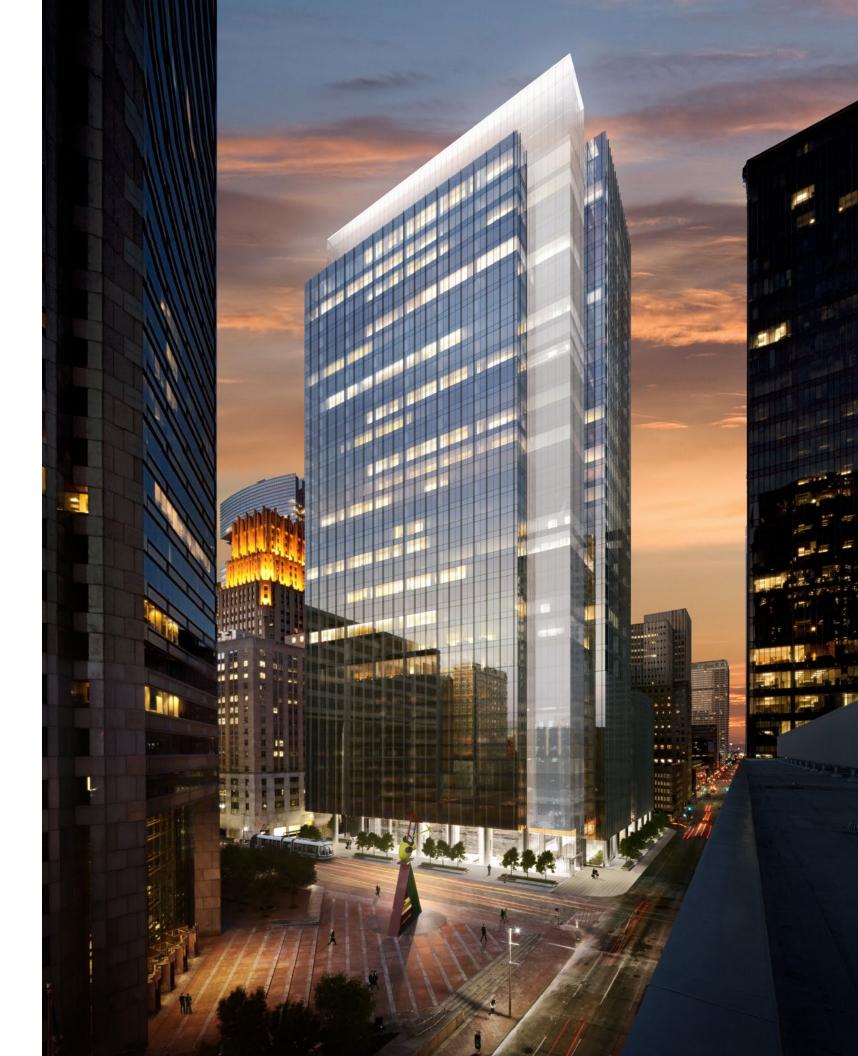

# BANK OF AMERICA T O W E R

## THE BUILDING MATTERS

754,000 SF

class a office

35

stories

5,000 SF

signature restaurant space

7,000 SF