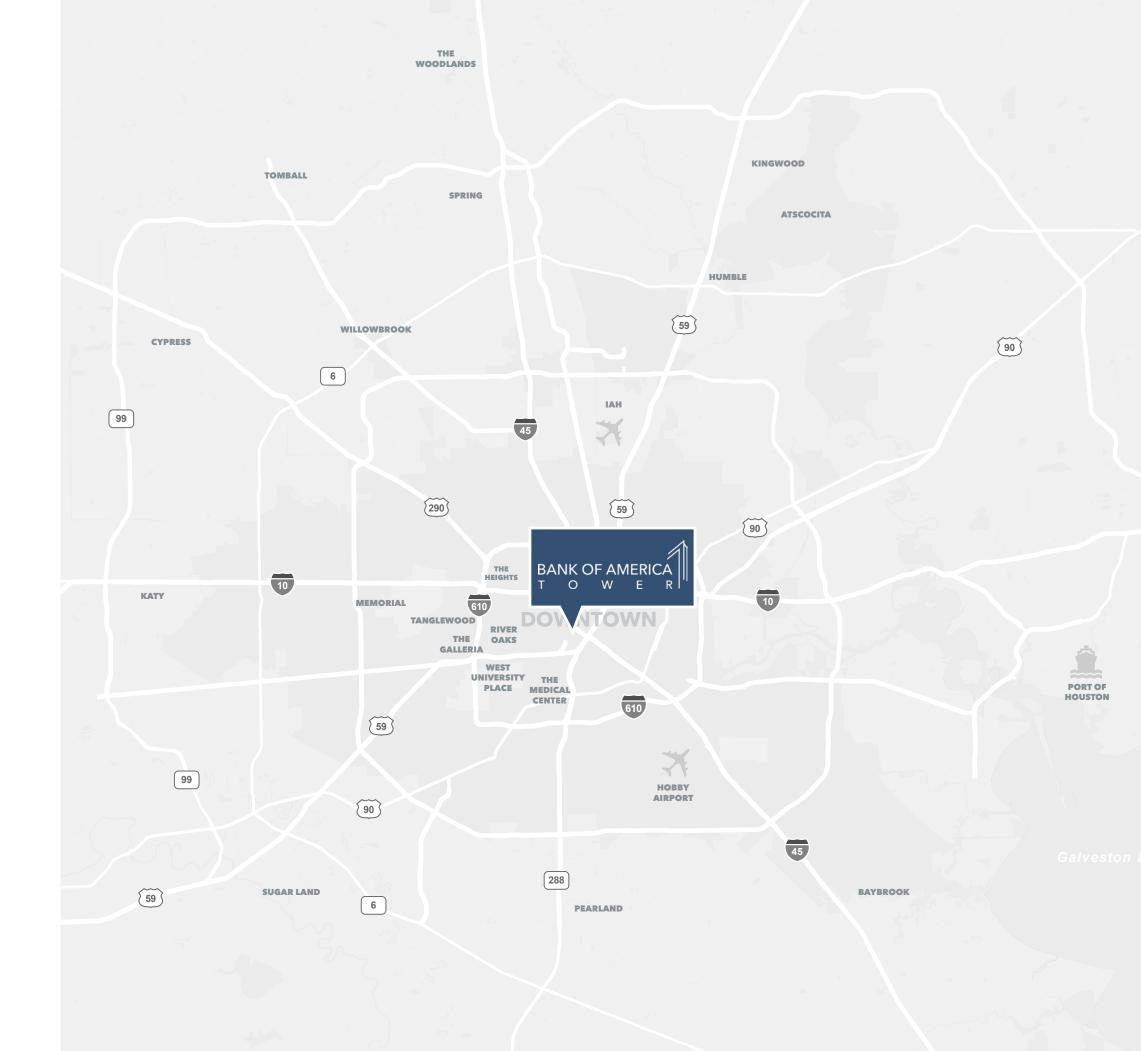

## **LOCATION**

| The Heights                                   | 15 min. |
|-----------------------------------------------|---------|
| River Oaks                                    | 17 min. |
| West University Place                         | 14 min. |
| Memorial                                      | 23 min. |
| The Galleria                                  | 16 min. |
| Tanglewood                                    | 17 min. |
| The Medical Center                            | 19 min. |
| Hobby Airport                                 | 24 min. |
| George Bush Intercontinental<br>Airport (IAH) | 27 min. |
| Sugar Land                                    | 27 min. |
| Port of Houston                               | 40 min. |
| Baybrook                                      | 32 min. |
| Katy                                          | 37 min. |
| Cypress                                       | 35 min. |
| The Woodlands                                 | 36 min. |
| Kingwood                                      | 38 min. |
|                                               |         |