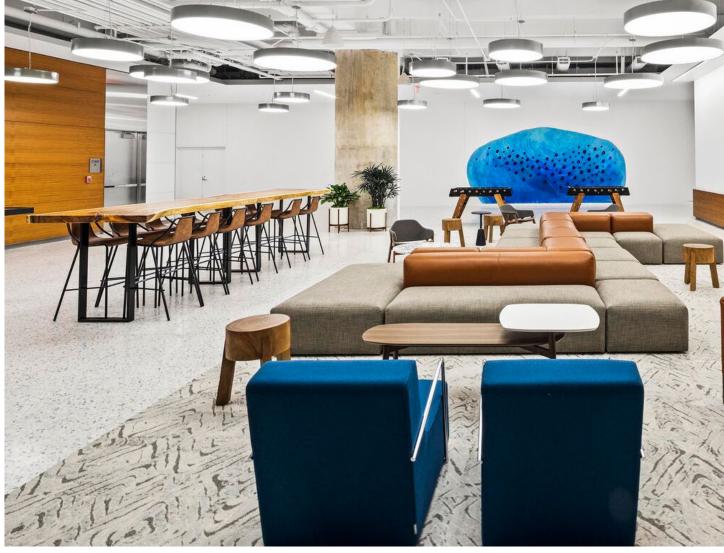

\circ$ 

0

O

Restaurant Space 5,000 SF

 $\circ$ 

0



 $\Gamma$ 

RUSK

MILAM ST



## UNDERSTORY

Bank of America Tower is the only building in downtown Houston to offer connections to five of downtown Houston's pedestrian tunnel network, connecting 95 full city blocks below Houston's downtown streets.

Within its open design concept and abundant natural light, Bank of America Tower opens the tunnel system to its most upscale retail and dining options, the Understory.

A broad, stone-and-wood staircase The Great Stairs leads to The Understory, a below-ground plaza thats flooded with light and greenery designed to be a place where downtown Houston comes alive. Understory is Houston's newest foodie destination, the place for your next happy hour, food adventure and work meeting.















## BANK OF AMERICA T O W E R

## THE UNDERSTORY

Leased

Available





### **Crystal Allen**

Managing Director 713.270.3360 Crystal.Allen@transwestern.com

#### Paula Musa

Vice President 713.231.1630 Paula.Musa@transwestern.com