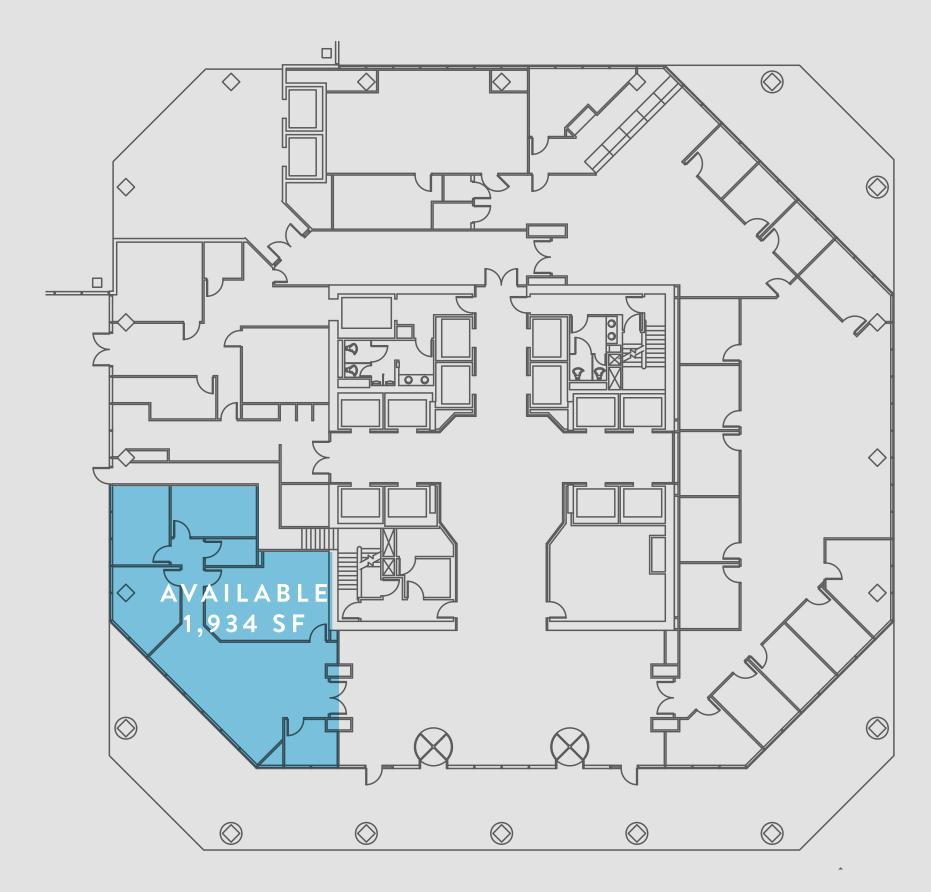

# 1330 POST OAK BLVD SECOND GENERATION RETAIL 1,934 SF engie THE MEXICAN COMING SOOP SKYWALK FOUR OAKS PLACE DRIVE S POST OAK LANE D POST OAK BLVD

# MASTER

1,934 SF
2ND GENERATION
RETAIL AVAILABLE

## 1300 POST OAK BLVD

1,934 SF