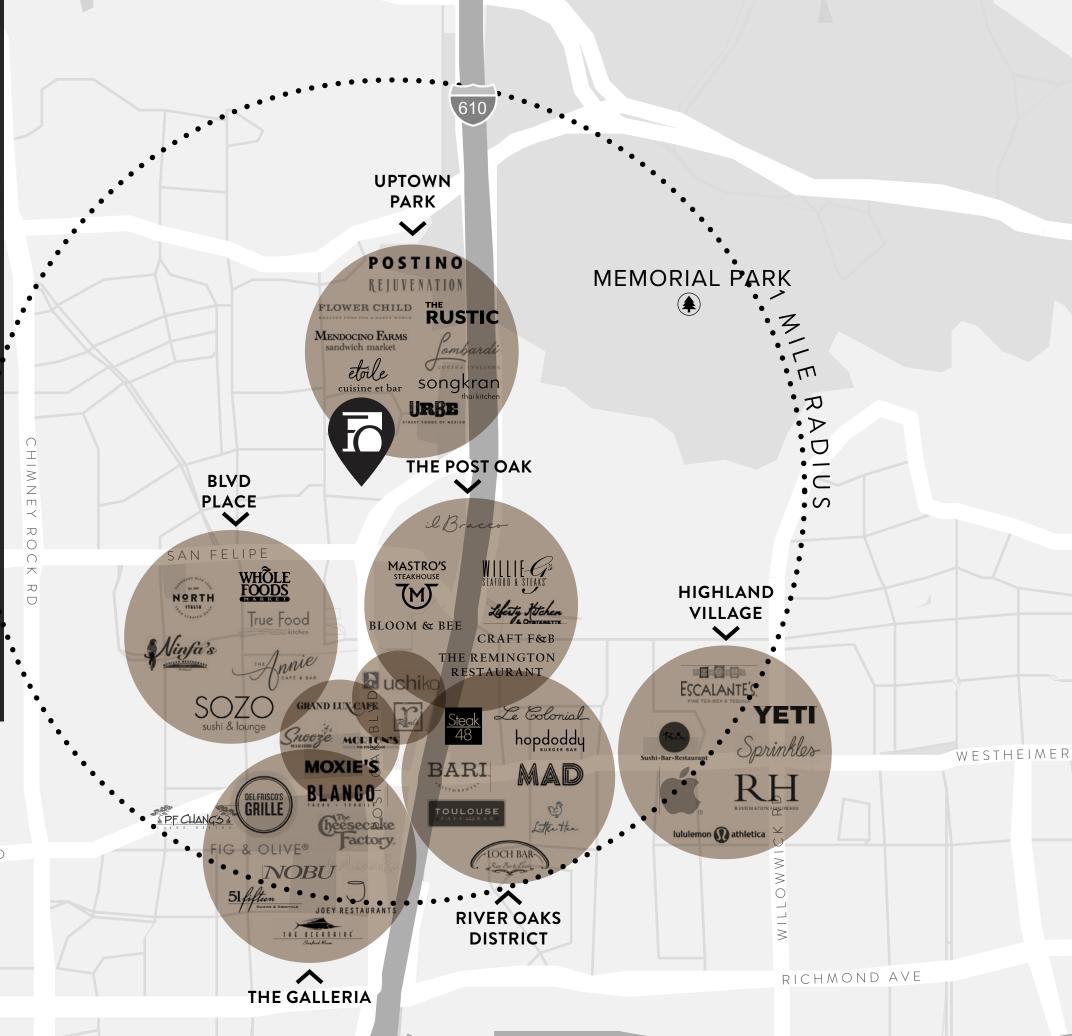

### WALKABILITY

Specialty shops, boutiques and restaurants are sprinkled throughout the Uptown Houston area offering an assortment of options including the Uptown Park, BLVD Place and Post Oak Plaza

609
RETAILERS

**260**RESTAURANTS

22 ENTERTAINMENT

363 SERVICES

WESTHEIMER RD