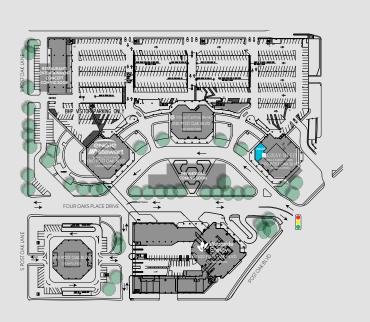

# 1330 POST OAK BLVD SECOND GENERATION RETAIL 1,934 SF engie THE MEXICAN COMING SOOP SKYWALK FOUR OAKS PLACE DRIVE S POST OAK LANE D POST OAK BLVD