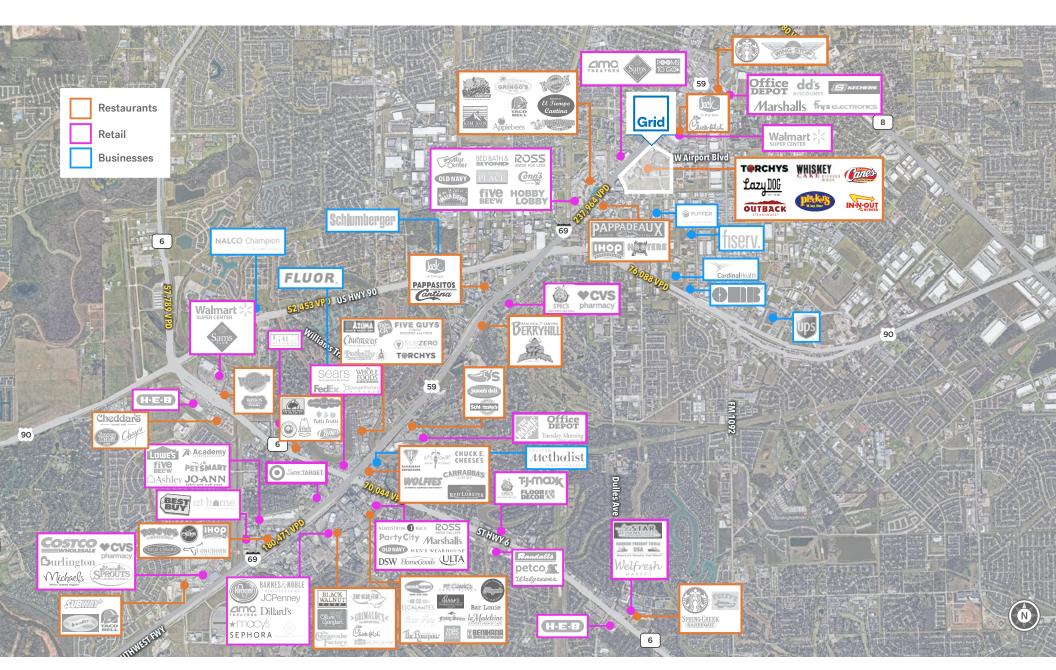

enna Plantation

- 32 Clements High School
- 33 Wharton Country Junior College
- 34 University of Houston at Sugar Land
- 35 Logos Preparatory Academy 36 Dulles High School
- 37 Sugar Land Business Park
- 38 Schlumberger Headquarters
- 39 Champion X Headquarters
- 40 Fluor Corporation
- 41 Houston Methodist Sugar Land
- 42 Memorial Hermann Hospital



# Surrounding Neighborhoods



340,000+ CPD

on Hwy 59, W Airport Blvd, Kirkwood Rd & Murphy Rd



1,601,952

People Living Within a 20-Minute Drive Time



460,676

**Projected Total Population** Growth from 2010 to 2024 (Fort Bend county)



\$103,006

Average Household Income (Fort Bend county)



**Most Educated** 

County in the U.S.

\*Per Sitewise. drive time parameters are via Esri. Updated December 2019.







## Trade Area Aerial













## Site Plan



Site plan is subject to change and is not to scale

Last updated June 2024



## Crystal Allen

crystal.allen@transwestern.com 713.270.3360

### Paula Musa

paula.musa@transwestern.com 713.231.1630



## **Adam Schiller**

aschiller@streetlevelinvestments.com 214.545.6903

DEVELOPMENT BY: