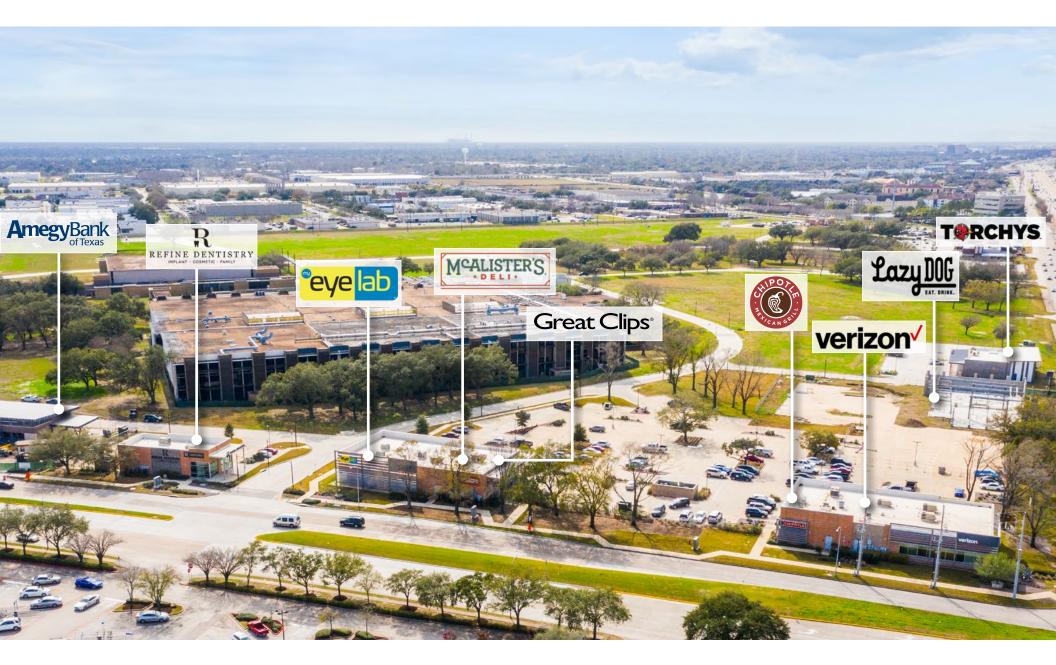

ntation

- 32 Clements High School
- 33 Wharton Country Junior College
- 34 University of Houston at Sugar Land
- 35 Logos Preparatory Academy 36 Dulles High School
- 37 Sugar Land Business Park
- 38 Schlumberger Headquarters
- 39 Champion X Headquarters
- 40 Fluor Corporation
- 41 Houston Methodist Sugar Land
- 42 Memorial Hermann Hospital



# Surrounding Neighborhoods



340,000+ CPD

on Hwy 59, W Airport Blvd, Kirkwood Rd & Murphy Rd



1,601,952

People Living Within a 20-Minute Drive Time



460,676

**Projected Total Population** Growth from 2010 to 2024 (Fort Bend county)



\$103,006

Average Household Income (Fort Bend county)



**Most Educated** 

County in the U.S.

\*Per Sitewise. drive time parameters are via Esri. Updated December 2019.







## Trade Area Aerial













## Site Plan



Site plan is subject to change and is not to scale

Last updated June 2024



## Crystal Allen

crystal.allen@transwestern.com 713.270.3360

### Paula Musa

paula.musa@transwestern.com 713.231.1630



## **Adam Schiller**

aschiller@streetlevelinvestments.com 214.545.6903

DEVELOPMENT BY: