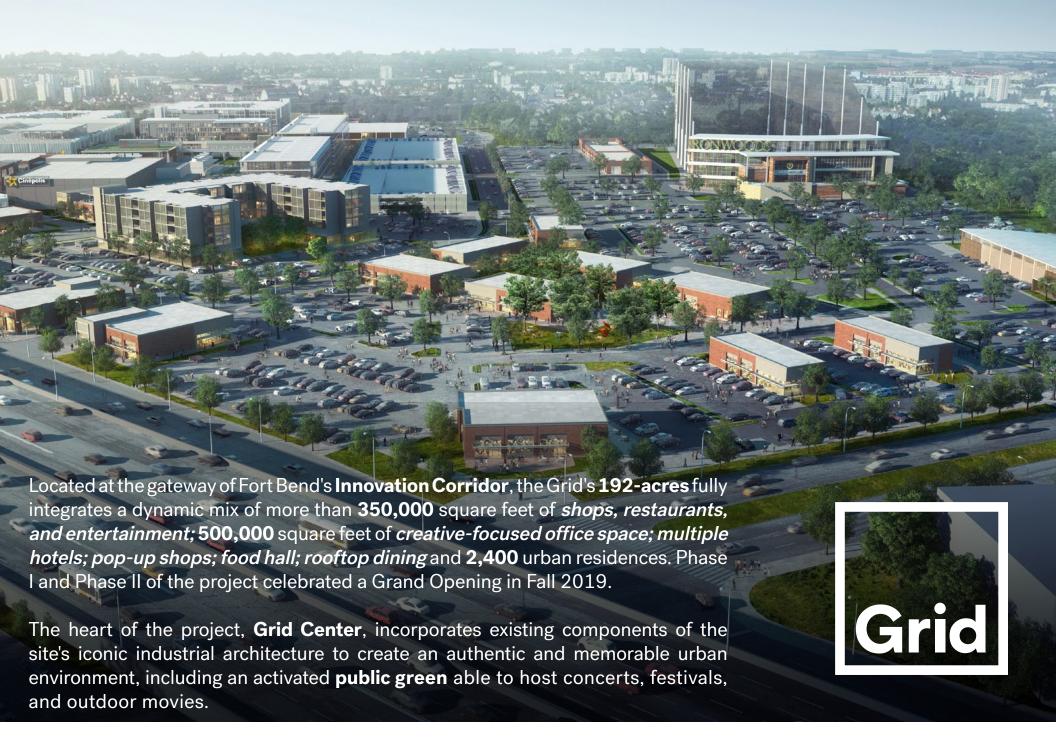

# **Gateway to Fort Bend County**

- 1 Frito Lay
- 2 Boy Scouts of America

- 5 Sugar Creek Country Club 10 Museum of Natural Science Sugar Land

- 6 Chi St. Luke's
- 7 Fort Bend Children's Discovery Museum 12 First Colony Mall
- 8 Imperial Sugarmill
- 9 Houston Methodist Sugar Land Hospital

- 11 Costco

- 14 Sugar Land Town Square

- 13 Market at Town Center

- 16 Whole Foods

- 17 Sam's Club 18 Walmart

- 20 Camden Sugar Grove Apartments
- 21 The REsort Townhomes
- 23 Imperial

- 24 Imperial Lofts
- 25 Aliana 26 Pecan Grove
- 22 Reserve at Fountain Lake Apartments 27 Richmond 28 New Territory
- 29 First Colony
- 30 Riverston 31 Sienna Plantation

- 32 Clements High School
- 33 Wharton Country Junior College
- 34 University of Houston at Sugar Land
- 35 Logos Preparatory Academy 36 Dulles High School
- 37 Sugar Land Business Park
- 38 Schlumberger Headquarters
- 39 Champion X Headquarters
- 40 Fluor Corporation
- 41 Houston Methodist Sugar Land
- 42 Memorial Hermann Hospital