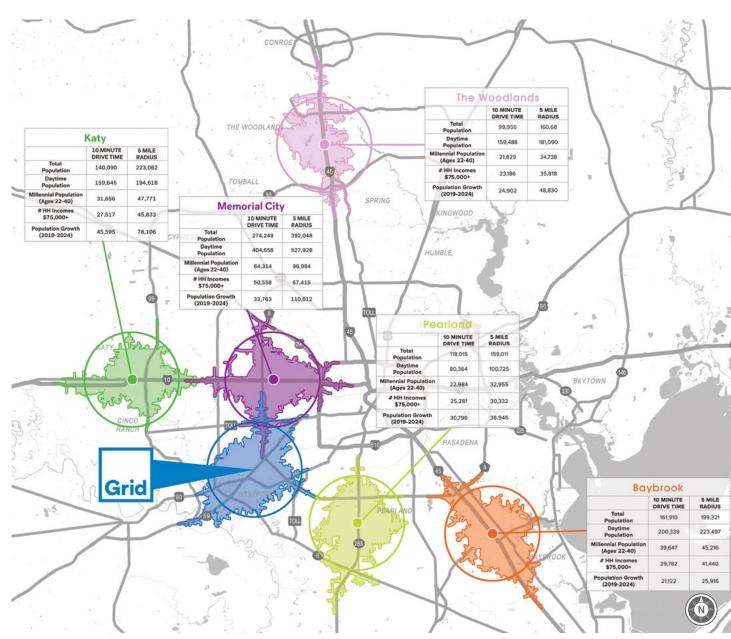

# Comparable Trade Areas

293,934 **Total Population** 

340,941 **Daytime Population** 

71,442 Millennial Population

34,742 Number of Households with Incomes \$75,000+

#3 33,607 **Estimated Population** Growth from 2019-2024

# Surrounding Neighborhoods

340,000+ CPD

on Hwy 59, W Airport Blvd, Kirkwood Rd & Murphy Rd

1,601,952

People Living Within a 20-Minute Drive Time

460,676

**Projected Total Population** Growth from 2010 to 2024 (Fort Bend county)