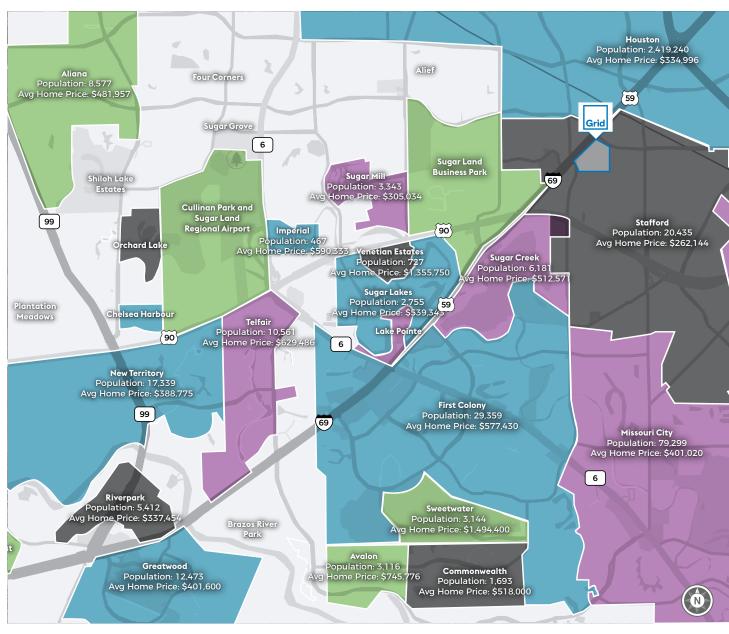

# Surrounding Neighborhoods

340,000+ CPD

on Hwy 59, W Airport Blvd, Kirkwood Rd & Murphy Rd

1,601,952

People Living Within a 20-Minute Drive Time

460,676

**Projected Total Population** Growth from 2010 to 2024 (Fort Bend county)