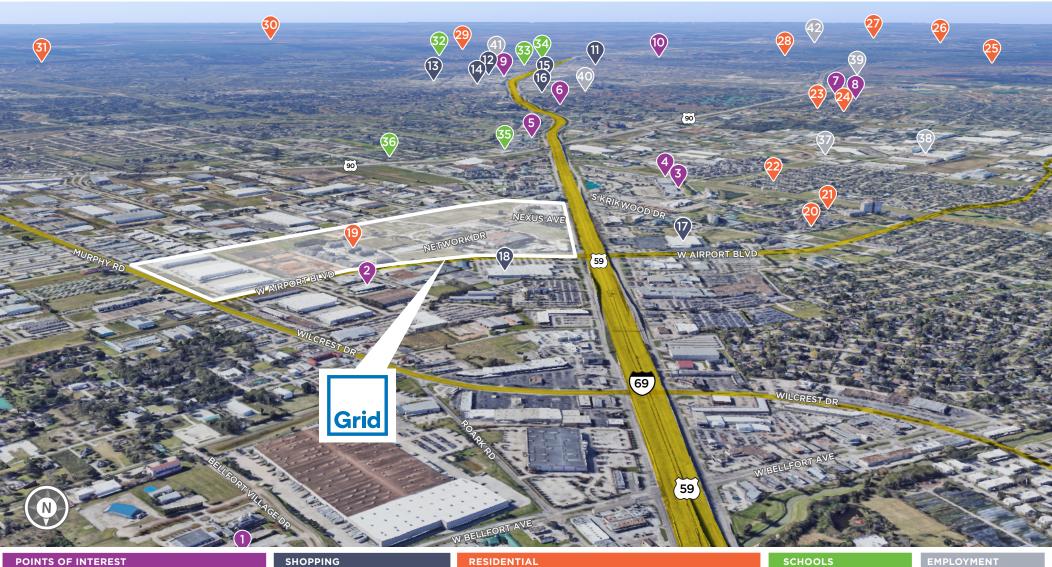

## Houston Neighborhoods

### **Drive Time in Minutes**

**07** Sugar Land

09 Telfair

1 Greatwood

**12** New Territory

13 Galleria

**14** Riverstone

16 Meyerland

18 Richmond

20 Rosenberg

25 Sienna Plantation

**32** Hobby Airport

39 Bush Intercontinental Airport

# 1.6+ million

people live within 20-minutes





# Comparable Trade Areas



293,934 **Total Population** 





340,941 **Daytime Population** 



71,442 Millennial Population



34,742 Number of Households with Incomes \$75,000+



#3 33,607 **Estimated Population** Growth from 2019-2024

> \*Per Sitewise. drive time parameters are via Esri. Updated December 2019.





# **Gateway to Fort Bend County**



- 1 Frito Lay
- 2 Boy Scouts of America

- 5 Sugar Creek Country Club 10 Museum of Natural Science Sugar Land

- 6 Chi St. Luke's
- 7 Fort Bend Children's Discovery Museum 12 First Colony Mall
- 8 Imperial Sugarmill
- 9 Houston Methodist Sugar Land Hospital

- 11 Costco

- 14 Sugar Land Town Square

- 13 Market at Town Center

- 16 Whole Foods

- 17 Sam's Club 18 Walmart

- 20 Camden Sugar Grove Apartments
- 21 The REsort Townhomes
- 23 Imperial

- 24 Imperial Lofts
- 25 Aliana 26 Pecan Grove
- 22 Reserve at Fountain Lake Apartments 27 Richmond 28 New Territory
- 29 First Colony
- 30 Riverston 31 Sienna Plantation

- 32 Clements High School
- 33 Wharton Country Junior College
- 34 University of Houston at Sugar Land
- 35 Logos Preparatory Academy 36 Dulles High School
- 37 Sugar Land Bus