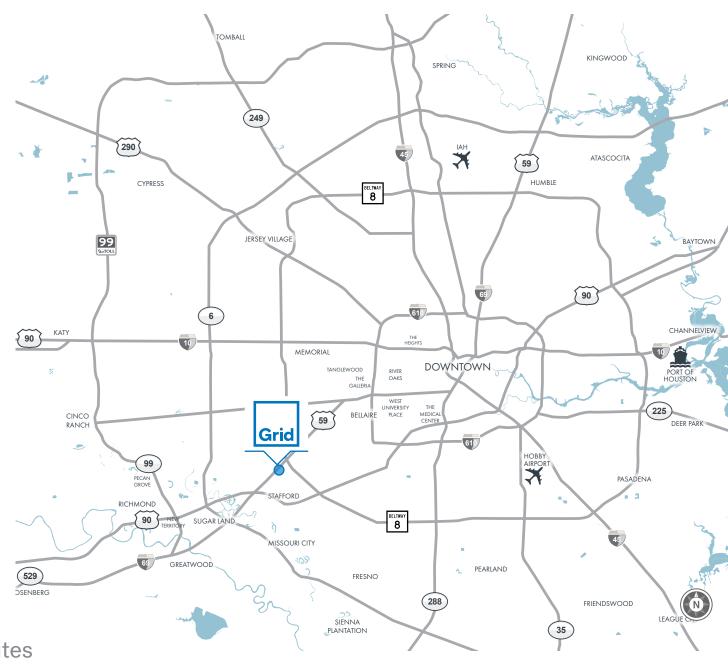

# **Gateway to Fort Bend County**

- 1 Frito Lay
- 2 Boy Scouts of America

- 5 Sugar Creek Country Club 10 Museum of Natural Science Sugar Land

- 6 Chi St. Luke's
- 7 Fort Bend Children's Discovery Museum 12 First Colony Mall
- 8 Imperial Sugarmill
- 9 Houston Methodist Sugar Land Hospital

# Surrounding Neighborhoods

340,000+ CPD

on Hwy 59, W Airport Blvd, Kirkwood Rd & Murphy Rd

1,601,952

People Living Within a 20-Minute Drive Time

460,676

**Projected Total Population** Growth from 2010 to 2024 (Fort Bend county)