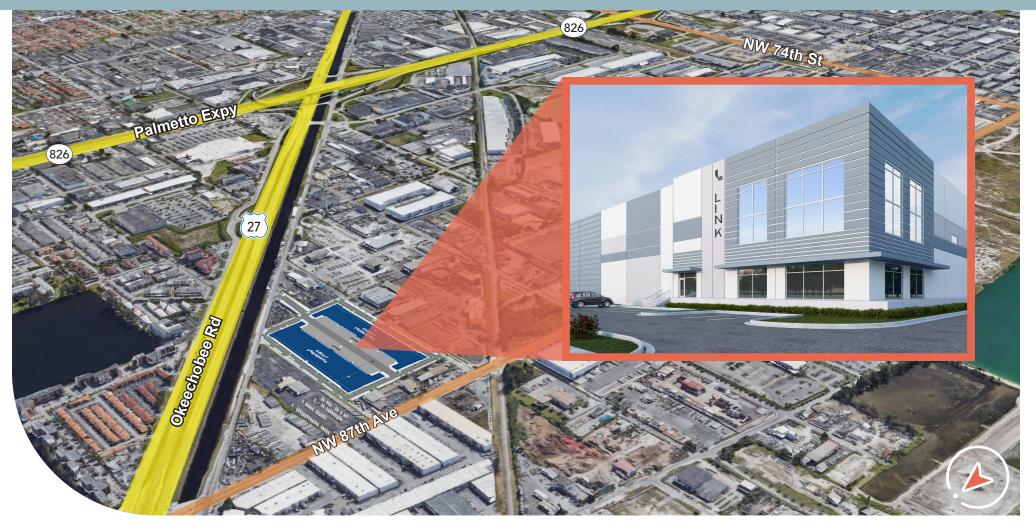

## 8501 NW 96<sup>TH</sup> ST. MEDLEY, FL 33166

OWNED BY:

# SYCAMORE LOGISTICS CENTER

LEASED BY:

CEILING HEIGHT 36' CLEAR BLDG A **±27,000-137,000 SF** BLDG B **±50,000-173,000 SF** 

JULY 2024 Occupancy

826

+/- 1 mi

INTERSTATE

75

+/- 3.7 mi

NW South River Dr

## LOCATION DETAILS

**Palmetto Expressway** 

PHA CONT

a W Okeechobee Rd

FLORIDA'S TURNPIKE

+/- 4 mi

PORT//IA//IL

+/- 13.3 MILES

- +/-1 Mile to 826/Palmetto Expy
- +/-6.1 Miles to MIA

- +/-13.3 Miles to PortMiami
- High Concentration of Blue Collar Workers (Blue Collar is ~35% of Labor Force in 3 Mile Radius)

NW 96th St