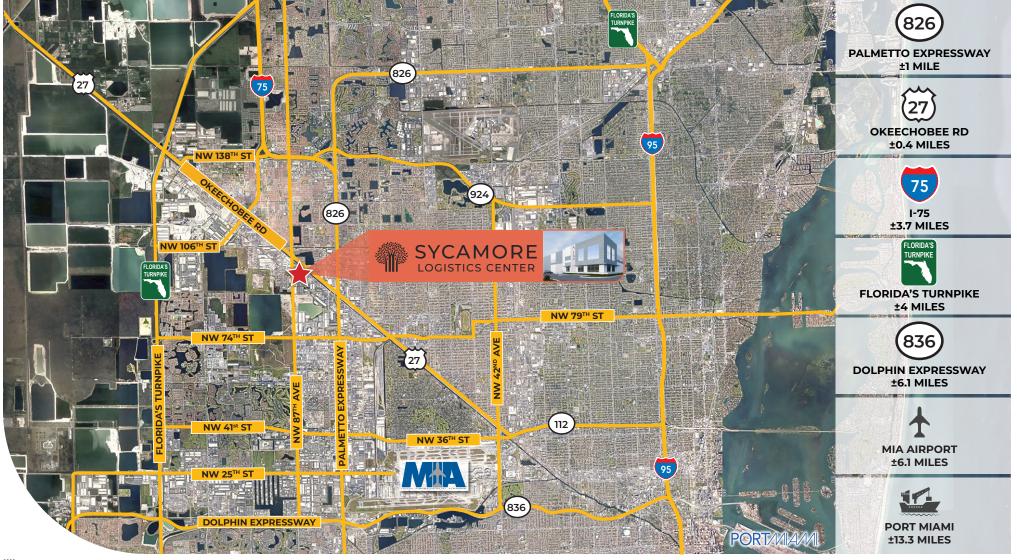

826

+/- 1 mi

INTERSTATE

75

+/- 3.7 mi

NW South River Dr

## LOCATION DETAILS

**Palmetto Expressway** 

PHA CONT

a W Okeechobee Rd

FLORIDA'S TURNPIKE

+/- 4 mi

PORT//IA//IL

+/- 13.3 MILES

- +/-1 Mile to 826/Palmetto Expy
- +/-6.1 Miles to MIA

- +/-13.3 Miles to PortMiami
- High Concentration of Blue Collar Workers (Blue Collar is ~35% of Labor Force in 3 Mile Radius)

NW 96th St

## Florida's Turnpike

A DECEMBER OF THE OWNER

W Okeechobee Rd & NW 87th Ave Intersection

> MN South River Dr. Trester 75

+/- 3.7 mi

ET WORRechober Ro

826

/- 1 mi

AUGULA - DEGENERA

- +/-0.4 Miles to Okeechobee Rd (US 27)
- +/-4.0 Miles to Turnpike (via W.
  Okeechobee Rd and NW 106 ST exits)
- +/-3.7 Miles to I-75

ANN SOCKIN ST

 Frontage on Okeechobee Rd (40,000+ Vehicles Per Day)