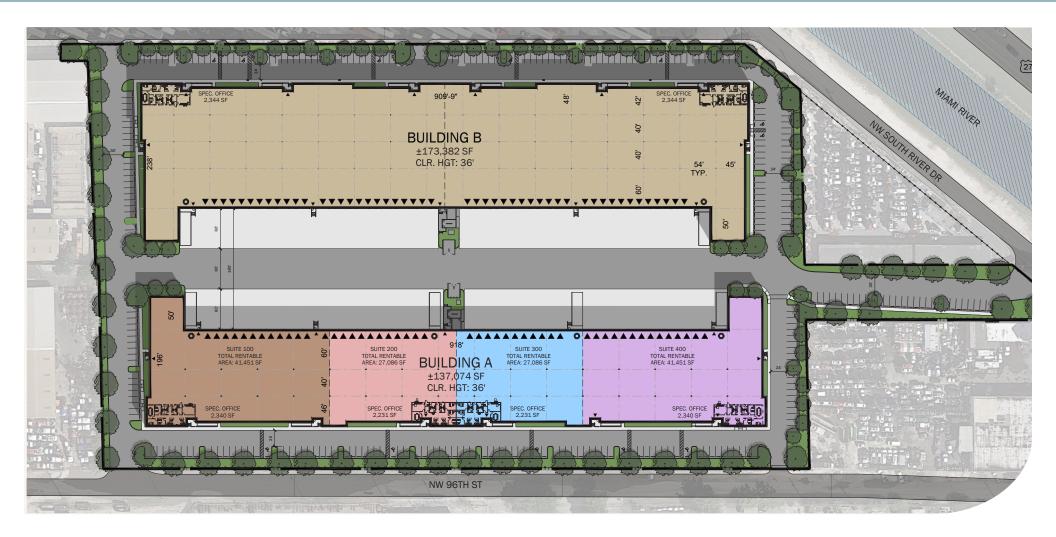

#### SITE PLAN

#### **BUILDING A**

| BUILDING SIZE               | 137,074 SF           |  |  |
|-----------------------------|----------------------|--|--|
|                             |                      |  |  |
| AVAILABLE                   | ±27,000 - 137,074 SF |  |  |
| SPEC OFFICES                | ±2,340 SF            |  |  |
| CLEAR HEIGHT                | 36'                  |  |  |
| LOADING FORMAT              | REAR LOAD            |  |  |
| LOADING DOCKS               | 49 TOTAL (9' X 10')  |  |  |
| CONCRETE RAMPS              | 4 TOTAL (12' X 14')  |  |  |
| TRUCK COURT                 | 180' (SHARED)        |  |  |
| CAR PARKING                 | 137                  |  |  |
| COLUMN SPACING              | 54' X 40' (TYPICAL)  |  |  |
| SPEED BAYS                  | 60'                  |  |  |
| LIGHTING                    | LED                  |  |  |
| SPRINKLER SYSTEM            | ESFR                 |  |  |
| ELECTRIC                    | 2,000 AMPS           |  |  |
| OCCUPANCY                   | JULY 2024            |  |  |
| FOR LEASE: CALL FOR PRICING |                      |  |  |

#### **BUILDING B**

| BUILDING SIZE               | 173,382 SF           |  |  |
|-----------------------------|----------------------|--|--|
| AVAILABLE                   | ±50,000 - 173,382 SF |  |  |
| SPEC OFFICES                | ±2,344 SF            |  |  |
| CLEAR HEIGHT                | 36'                  |  |  |
| LOADING FORMAT              | REAR LOAD            |  |  |
| LOADING DOCKS               | 49 TOTAL (9' X 10')  |  |  |
| CONCRETE RAMPS              | 2 TOTAL (12' X 14')  |  |  |
| TRUCK COURT                 | 180' (SHARED)        |  |  |
| CAR PARKING                 | 161                  |  |  |
| COLUMN SPACING              | 54' X 40' (TYPICAL)  |  |  |
| SPEED BAYS                  | 60'                  |  |  |
| LIGHTING                    | LED                  |  |  |
| SPRINKLER SYSTEM            | ESFR                 |  |  |
| ELECTRIC                    | 2,000 AMPS           |  |  |
| OCCUPANCY                   | JULY 2024            |  |  |
| FOR LEASE: CALL FOR PRICING |                      |  |  |

#### **BUILDING A – SPEC SUITES**

| SUITE 100              | SUITE 200              | SUITE 300              | SUITE 400              |
|------------------------|------------------------|------------------------|------------------------|
| 41,451 SF TOTAL        | 27,086 SF TOTAL        | 27,086 SF TOTAL        | 41,451 SF TOTAL        |
| 2,340 SF SPEC OFFICE   | 2,231 SF SPEC OFFICE   | 2,231 SF SPEC OFFICE   | 2,340 SF SPEC OFFICE   |
| 13 DOCK DOORS + 1 RAMP | 11 DOCK DOORS + 1 RAMP | 11 DOCK DOORS + 1 RAMP | 14 DOCK DOORS + 1 RAMP |