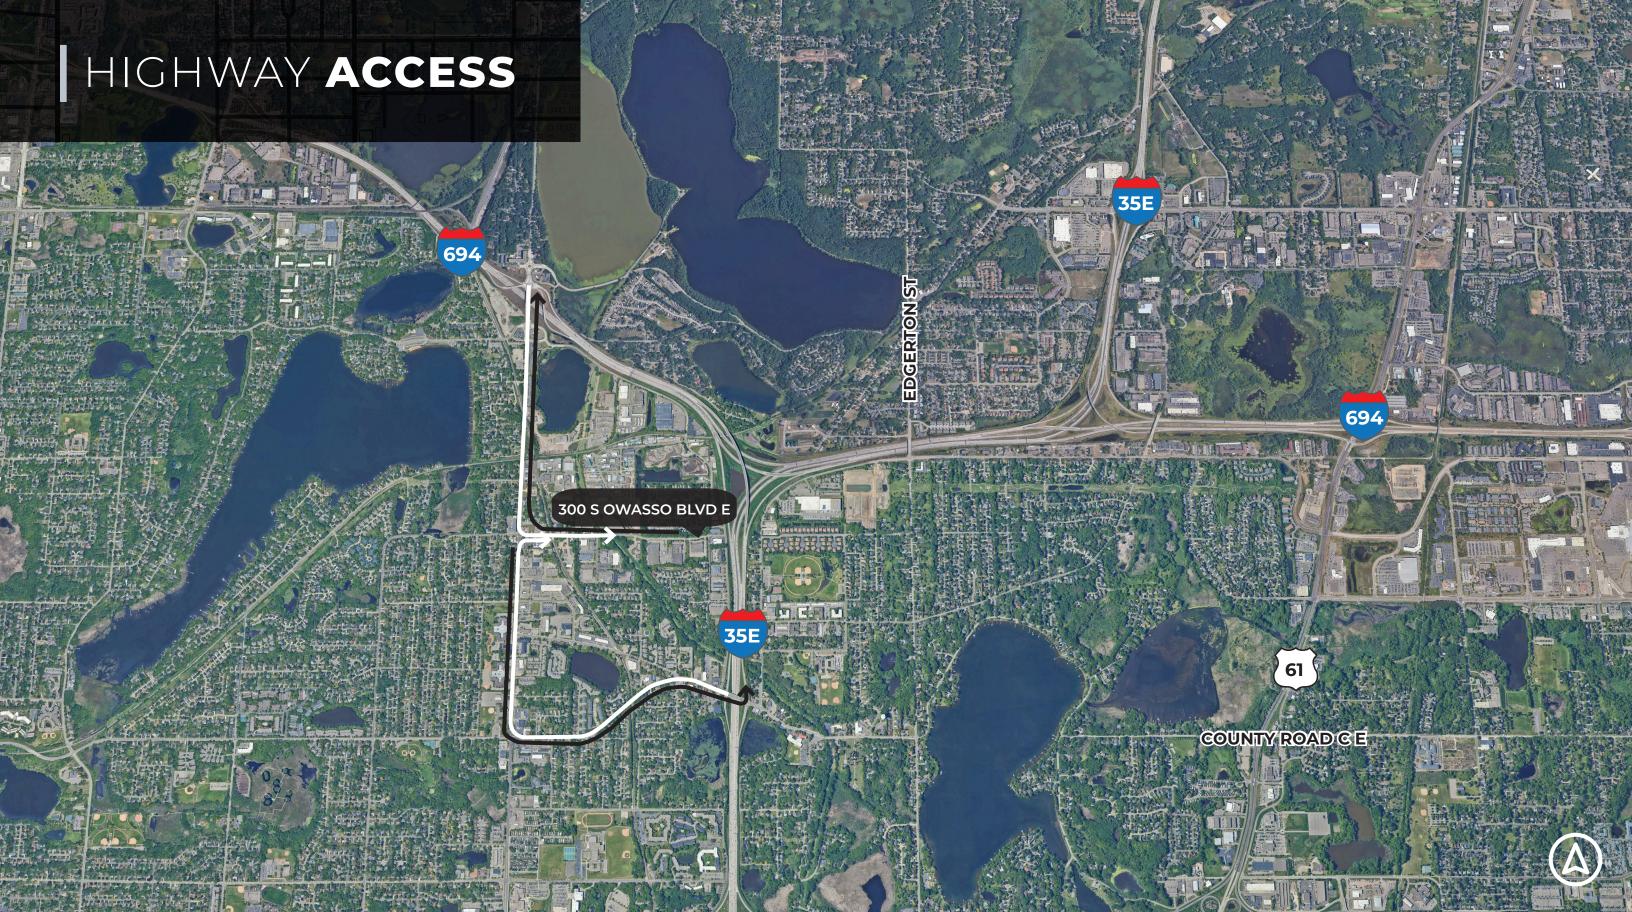

# **300 S OWASSO BLVD E**

LITTLE CANADA, MN, 55117

# PROPERTY INFORMATION

|                   | 300 S OWASSO BLVD EAST                                                |
|-------------------|-----------------------------------------------------------------------|
| Address           | 300 S Owasso Blvd East<br>Little Canada, MN 55117                     |
| County            | Ramsey                                                                |
| Property Type     | Industrial                                                            |
| Building Size     | 11,387 SF (Office)<br><u>34,161 SF (Warehouse)</u><br>45,548 SF Total |
| Year Built        | 1987                                                                  |
| Land Area         | 2.62 Acres                                                            |
| Parking           | 78 Surface                                                            |
| Zoning            | I-2 Industrial-Office Park                                            |
| Loading           | 4 Docks   4 Drive-Ins                                                 |
| Clear Height      | 18'                                                                   |
| HVAC              | New                                                                   |
| Construction Type | Masonry                                                               |
| Taxes (2024)      | \$105,066 (2.31 PSF)                                                  |
| Sale Price        | Negotiable                                                            |