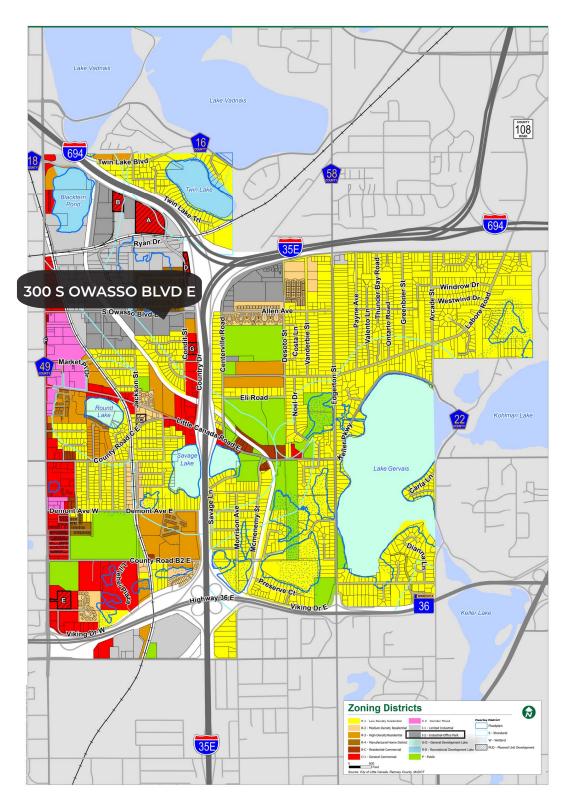

|
| Taxes (2024)      | \$105,066 (2.31 PSF)                                                  |
| Sale Price        | Negotiable                                                            |



# PRIME INDUSTRIAL SPACE FOR SALE OR LEASE



# I FLOOR PLAN

# MEZZ. LEVEL

# SITE PHOTOS





 $\cdot$ 





## North Oaks DRIVE TIMES New Brighton 35W Arden Hills 694 Vadnais White Columbia Heights Bear La Heights dale Little Canada DOWNTOWN MINNEAPOLIS NORTH DRIVE TIME: 26 MINS **MINNEAPOLIS** (36) Roseville 94 DOWNTOWN ST. PAUL **DRIVE TIME: 23 MINS** Minneapolis MSP AIRPORTIO PARK DRIVE TIME: 19 MINS PAYNE - PHALEN St Paul UPTOWN POWDERHORN MACALESTER - GROVELAND 52 West St Paul HIGHLAND PARK NOKOMIS Mendota Richfield Heights South St Pau Inver Grove

# ZONING MAP



## THINKING BEYOND THE OBVIOUS



## JOHN THOMPSON, SIOR

Exeutive Vice President 612.802.9427 john.thompson@transwestern.com

## **ALEX BARON, SIOR**

Senior Vice President | Principal 612.359.1658 alex.baron@transwestern.com