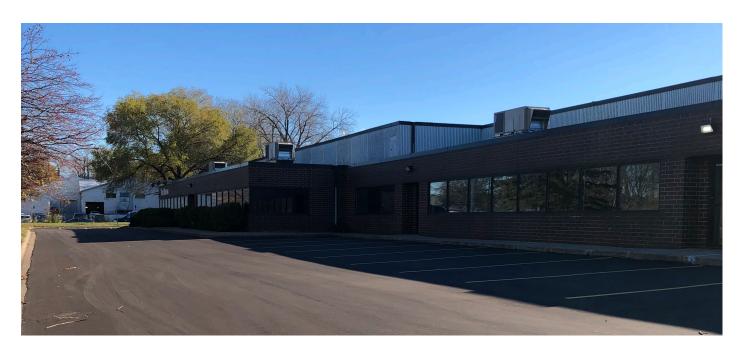

|
| Zoning            | I-2 Industrial-Office Park                                            |
| Loading           | 4 Docks   4 Drive-Ins                                                 |
| Clear Height      | 18'                                                                   |
| HVAC              | New                                                                   |
| Construction Type | Masonry                                                               |
| Taxes (2024)      | \$105,066 (2.31 PSF)                                                  |
| Sale Price        | Negotiable                                                            |



# PRIME INDUSTRIAL SPACE FOR SALE OR LEASE



# I FLOOR PLAN

# MEZZ. LEVEL

# SITE PHOTOS





 $\cdot$ 





## North Oaks DRIVE TIMES New Brighton 35W Arden Hills 694 Vadnais White Columbia Heights Bear La Heights dale Little Canada DOWNTOWN MINNEAPOLIS NORTH DRIVE TIME: 26 MINS **MINNEAPOLIS** (36) Roseville 94 DOWNTOWN ST. PAUL **DRIVE TIME: 23 MINS** Minneapolis MSP AIRPORTIO PARK DRIVE TIME: 19 MINS PAYNE - PHALEN St Paul UPTOWN POWDERHORN MACALESTER - GROVELAND 52 West St Paul HIGHLAND PARK NOKOMIS Mendota Richfield Heights South St Pau Inver Grove

# ZONING MAP



## THINKING BEYOND THE OBVIOUS



## JOHN THOMPSON, SIOR

Exeutive Vice President 612.802.9427 john.thompson@transwestern.com

## **ALEX BARON, SIOR**

Senior Vice President | Principal 612.359.1658 alex.baron@transwestern.com