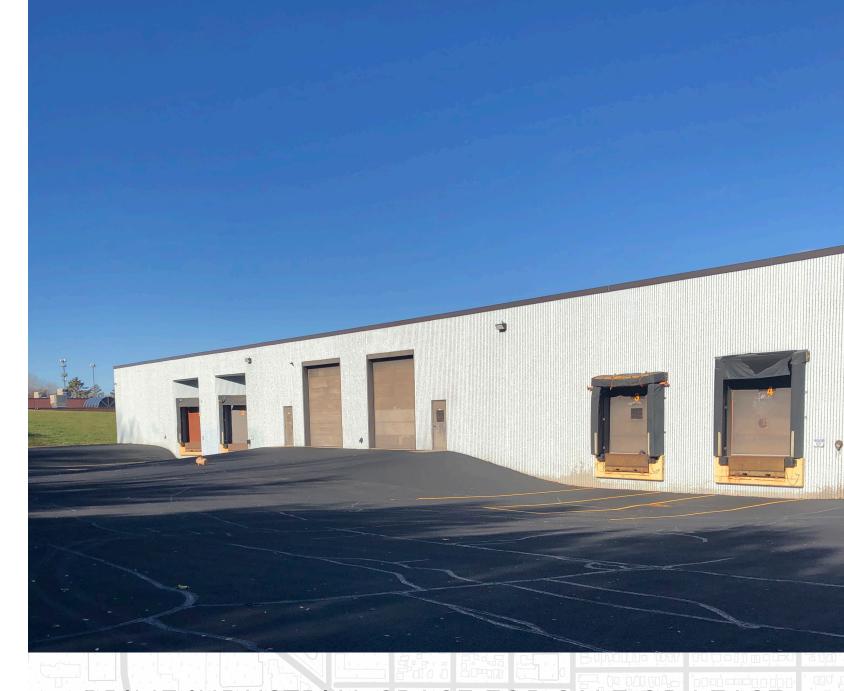

|
| Parking           | 78 Surface                                                            |
| Zoning            | I-2 Industrial-Office Park                                            |
| Loading           | 4 Docks   4 Drive-Ins                                                 |
| Clear Height      | 18'                                                                   |
| HVAC              | New                                                                   |
| Construction Type | Masonry                                                               |
| Taxes (2024)      | \$105,066 (2.31 PSF)                                                  |
| Sale Price        | Negotiable                                                            |



# PRIME INDUSTRIAL SPACE FOR SALE OR LEASE



# I FLOOR PLAN

# MEZZ. LEVEL

# SITE PHOTOS





 $\cdot$ 





## North Oaks DRIVE TIMES New Brighton 35W Arden Hills 694 Vadnais White Columbia Heights Bear La Heights dale Little Canada DOWNTOWN MINNEAPOLIS NORTH DRIVE TIME: 26 MINS **MINNEAPOLIS** (36) Roseville 94 DOWNTOWN ST. PAUL **DRIVE TIME: 23 MINS** Minneapolis MSP AIRPORTIO PARK DRIVE TIME: 19 MINS PAYNE - PHALEN St Paul UPTOWN POWDERHORN MACALESTER - GROVELAND 52 West St Paul HIGHLAND PARK NOKOMIS Mendota Richfield Heights South St Pau Inver Grove

# ZONING MAP



## THINKING BEYOND THE OBVIOUS



## JOHN THOMPSON, SIOR

Exeutive Vice President 612.802.9427 john.thompson@transwestern.com

## **ALEX BARON, SIOR**

Senior Vice President | Principal 612.359.1658 alex.baron@transwes