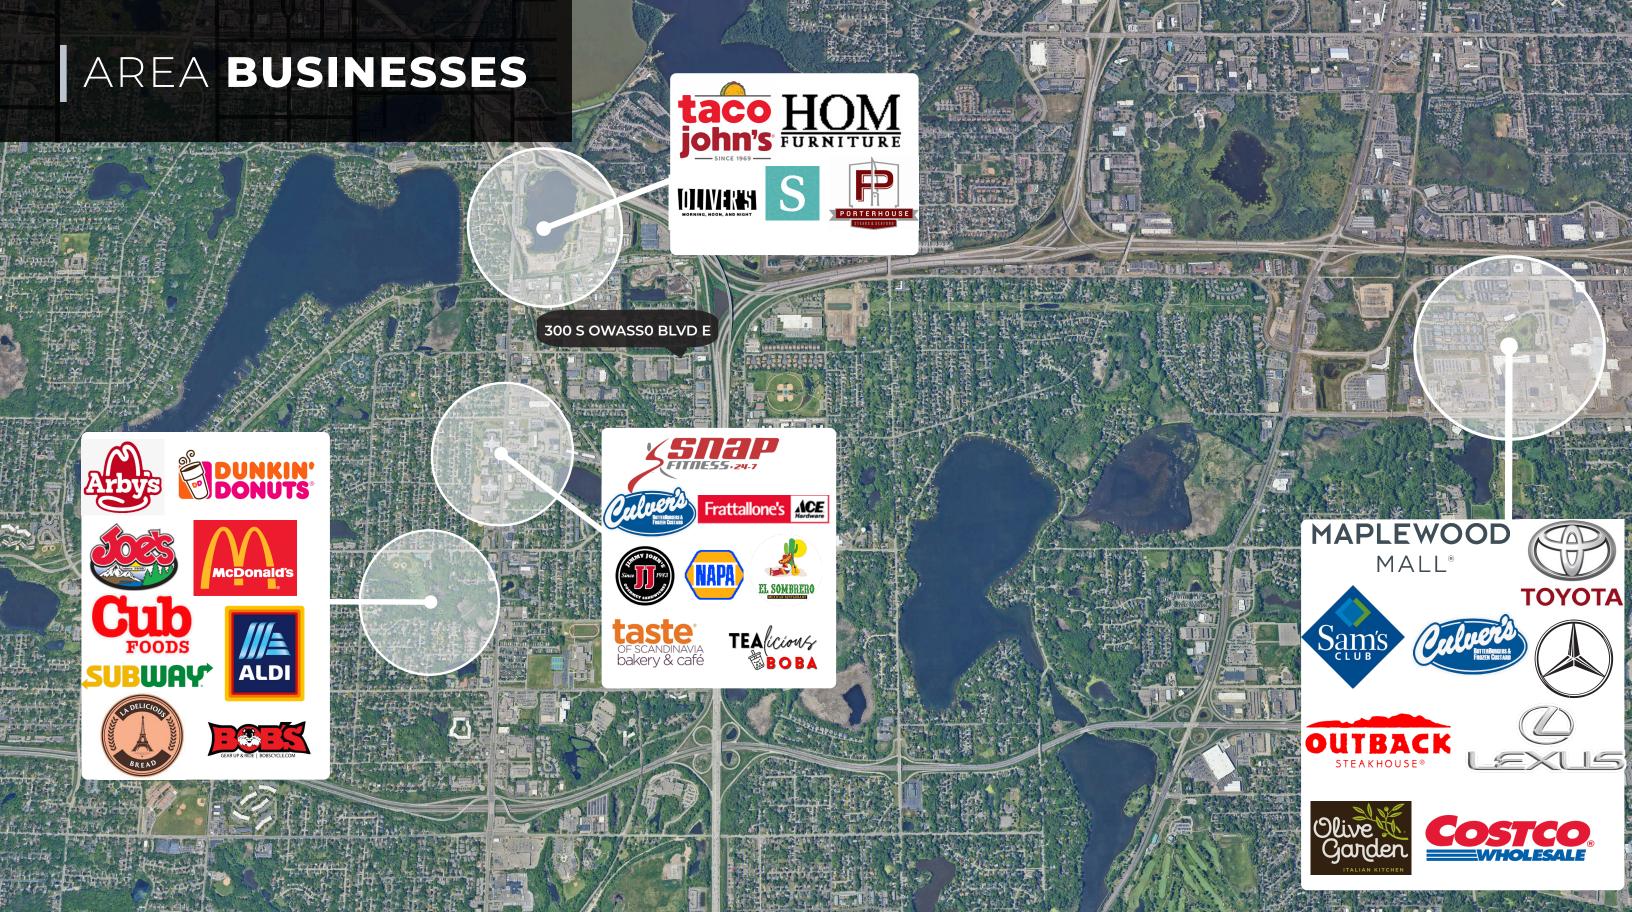

|
| Zoning            | I-2 Industrial-Office Park                                            |
| Loading           | 4 Docks   4 Drive-Ins                                                 |
| Clear Height      | 18'                                                                   |
| HVAC              | New                                                                   |
| Construction Type | Masonry                                                               |
| Taxes (2024)      | \$105,066 (2.31 PSF)                                                  |
| Sale Price        | Negotiable                                                            |



# PRIME INDUSTRIAL SPACE FOR SALE OR LEASE



# I FLOOR PLAN

# MEZZ. LEVEL

# SITE PHOTOS





 $\cdot$ 





## North Oaks DRIVE TIMES New Brighton 35W Arden Hills 694 Vadnais White Columbia Heights Bear La Heights dale Little Canada DOWNTOWN MINNEAPOLIS NORTH DRIVE TIME: 26 MINS **MINNEAPOLIS** (36) Roseville 94 DOWNTOWN ST. PAUL **DRIVE TIME: 23 MINS** Minneapolis MSP AIRPORTIO PARK DRIVE TIME: 19 MINS PAYNE - PHALEN St Paul UPTOWN POWDERHORN MACALESTER - GROVELAND 52 West St Paul HIGHLAND PARK NOKOMIS Mendota Richfield Heights South St Pau Inver Grove

# ZONING MAP



## THINKING BEYOND THE OBVIOUS



## JOHN THOMPSON, SIOR

Exeutive Vice President 612.802.9427 john.thompson@transwestern.com

## **ALEX BARON, SIOR**

Senior Vice President | Principal 612.359.1658 alex.baron@transwestern.com