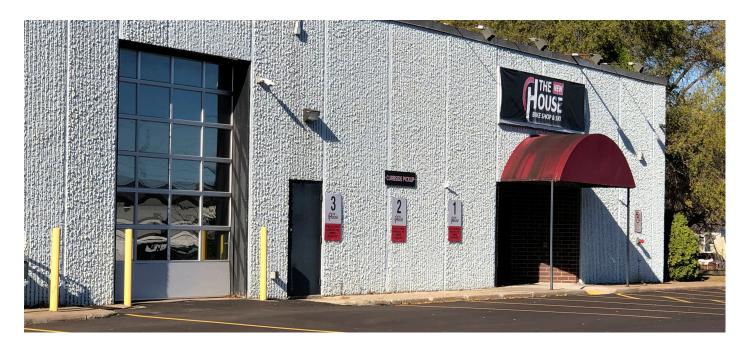

|
| Zoning            | I-2 Industrial-Office Park                                            |
| Loading           | 4 Docks   4 Drive-Ins                                                 |
| Clear Height      | 18'                                                                   |
| HVAC              | New                                                                   |
| Construction Type | Masonry                                                               |
| Taxes (2024)      | \$105,066 (2.31 PSF)                                                  |
| Sale Price        | Negotiable                                                            |



# PRIME INDUSTRIAL SPACE FOR SALE OR LEASE



# I FLOOR PLAN

# MEZZ. LEVEL

# SITE PHOTOS





 $\cdot$ 





## North Oaks DRIVE TIMES New Brighton 35W Arden Hills 694 Vadnais White Columbia Heights Bear La Heights dale Little Canada DOWNTOWN MINNEAPOLIS NORTH DRIVE TIME: 26 MINS **MINNEAPOLIS** (36) Roseville 94 DOWNTOWN ST. PAUL **DRIVE TIME: 23 MINS** Minneapolis MSP AIRPORTIO PARK DRIVE TIME: 19 MINS PAYNE - PHALEN St Paul UPTOWN POWDERHORN MACALESTER - GROVELAND 52 West St Paul HIGHLAND PARK NOKOMIS Mendota Richfield Heights South St Pau Inver Grove

# ZONING MAP



## THINKING BEYOND THE OBVIOUS



## JOHN THOMPSON, SIOR

Exeutive Vice President 612.802.9427 john.thompson@transwestern.com

## **ALEX BARON, SIOR**

Senior Vice President | Principal 612.359.1658 alex.baron@transwestern.com