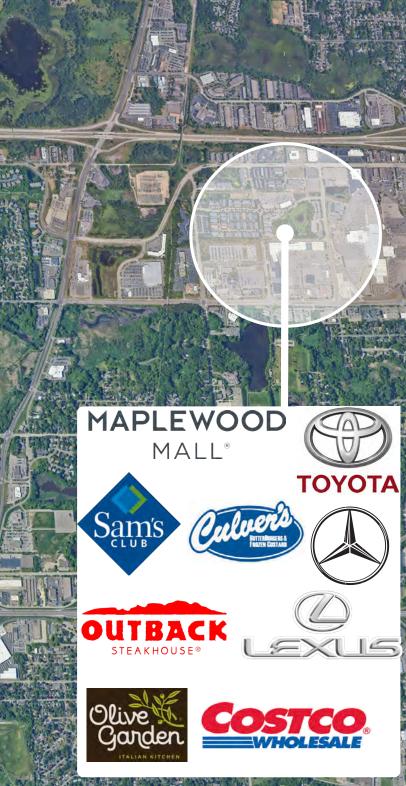

|
| Loading           | 5 Docks   2 Drive-Ins                                                 |
| Clear Height      | 19′                                                                   |
| HVAC              | New                                                                   |
| Construction Type | Masonry                                                               |
| Taxes (2024)      | \$174,216 (\$2.34 PSF)                                                |
| Sale Price        | Negotiable                                                            |
|                   |                                                                       |



### PRIME INDUSTRIAL SPACE FOR SALE OR LEASE



HIGH CEILINGS



GREAT LOCATION

## FLOOR PLAN

## SITE PHOTOS











# HIGHWAY ACCESS

694

















35E



### ZONING MAP





#### THINKING BEYOND THE OBVIOUS



#### JOHN THOMPSON, SIOR

Exeutive Vice President 612.802.9427 john.thompson@transwestern.com

#### **ALEX BARON, SIOR**

Senior Vice President | Principal 612.359.1658 alex.baron@transwestern.com