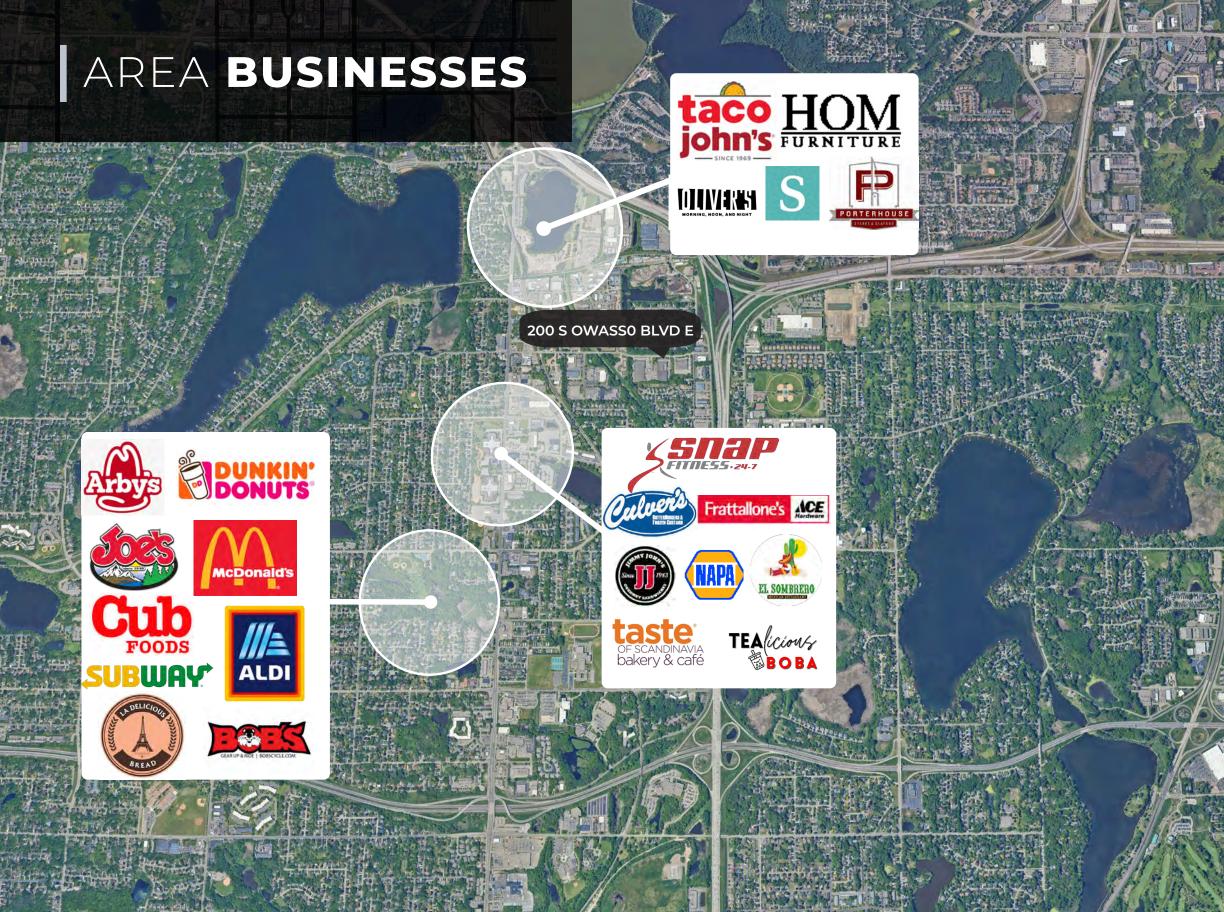

|
| Loading           | 5 Docks   2 Drive-Ins                                                 |
| Clear Height      | 19′                                                                   |
| HVAC              | New                                                                   |
| Construction Type | Masonry                                                               |
| Taxes (2024)      | \$174,216 (\$2.34 PSF)                                                |
| Sale Price        | Negotiable                                                            |
|                   |                                                                       |



### PRIME INDUSTRIAL SPACE FOR SALE OR LEASE



HIGH CEILINGS



GREAT LOCATION

## FLOOR PLAN

## SITE PHOTOS











# HIGHWAY ACCESS

694

















35E



### ZONING MAP





#### THINKING BEYOND THE OBVIOUS



#### JOHN THOMPSON, SIOR

Exeutive Vice President 612.802.9427 john.thompson@transwestern.com

#### **ALEX BARON, SIOR**

Senior Vice President | Principal 612.359.1658 alex.baron@transwestern.com