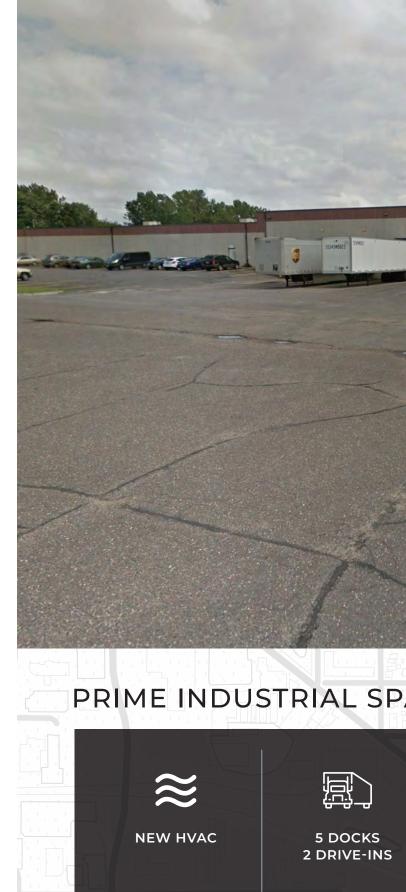

### PRIME INDUSTRIAL SPACE FOR SALE OR LEASE

HIGH CEILINGS

GREAT LOCATION

# PROPERTY INFORMATION

|                   | 200 S OWASSO BLVD EAST                                                |
|-------------------|-----------------------------------------------------------------------|
| Address           | 200 S Owasso Blvd East<br>Little Canada, MN 55117                     |
| County            | Ramsey                                                                |
| Property Type     | Industrial                                                            |
| Building Size     | 19,364 SF (Office)<br><u>55,000 SF (Warehouse)</u><br>74,364 SF Total |
| Year Built        | 1987                                                                  |
| Land Area         | 5.48 Acres                                                            |
| Parking           | 54 Surface                                                            |
| Zoning            | I-2 Industrial-Office Park                                            |
| Loading           | 5 Docks   2 Drive-Ins                                                 |
| Clear Height      | 19′                                                                   |
| HVAC              | New                                                                   |
| Construction Type | Masonry                                                               |
| Taxes (2024)      | \$174,216 (\$2.34 PSF)                                                |
| Sale Price        | Negotiable                                                            |
|                   |                                                                       |