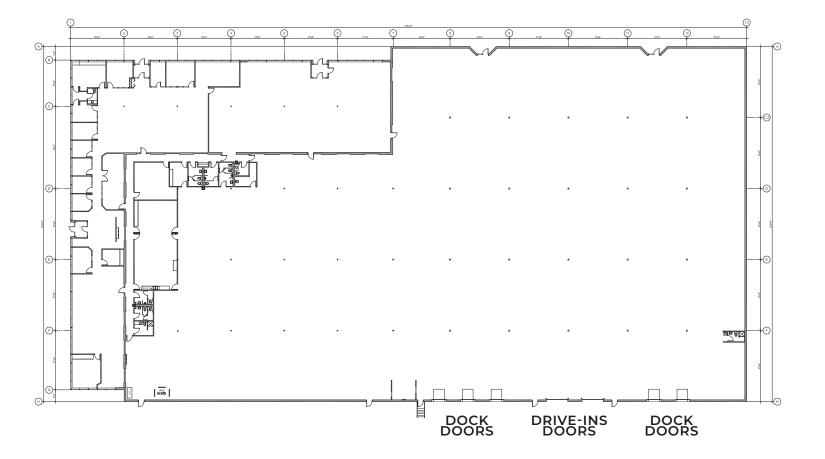

## FLOOR PLAN

# PROPERTY INFORMATION

|                   | 200 S OWASSO BLVD EAST                                                |
|-------------------|-----------------------------------------------------------------------|
| Address           | 200 S Owasso Blvd East<br>Little Canada, MN 55117                     |
| County            | Ramsey                                                                |
| Property Type     | Industrial                                                            |
| Building Size     | 19,364 SF (Office)<br><u>55,000 SF (Warehouse)</u><br>74,364 SF Total |
| Year Built        | 1987                                                                  |
| Land Area         | 5.48 Acres                                                            |
| Parking           | 54 Surface                                                            |
| Zoning            | I-2 Industrial-Office Park                                            |
| Loading           | 5 Docks   2 Drive-Ins                                                 |
| Clear Height      | 19′                                                                   |
| HVAC              | New                                                                   |
| Construction Type | Masonry                                                               |
| Taxes (2024)      | \$174,216 (\$2.34 PSF)                                                |
| Sale Price        | Negotiable                                                            |
|                   |                                                                       |