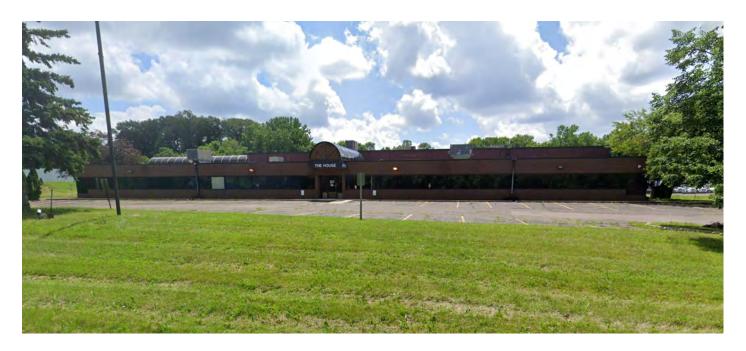

|
| Loading           | 5 Docks   2 Drive-Ins                                                 |
| Clear Height      | 19′                                                                   |
| HVAC              | New                                                                   |
| Construction Type | Masonry                                                               |
| Taxes (2024)      | \$174,216 (\$2.34 PSF)                                                |
| Sale Price        | Negotiable                                                            |
|                   |                                                                       |



### PRIME INDUSTRIAL SPACE FOR SALE OR LEASE



HIGH CEILINGS



GREAT LOCATION

## FLOOR PLAN

## SITE PHOTOS











# HIGHWAY ACCESS

694

















35E



### ZONING MAP





#### THINKING BEYOND THE OBVIOUS



#### JOHN THOMPSON, SIOR

Exeutive Vice President 612.802.9427 john.thompson@transwestern.com

#### **ALEX BARON, SIOR**

Senior Vice President | Principal 612.359.1658 alex.baron@transwestern.com