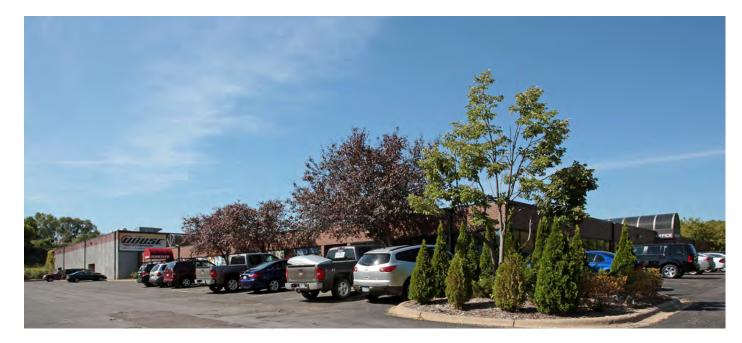

|
| Loading           | 5 Docks   2 Drive-Ins                                                 |
| Clear Height      | 19′                                                                   |
| HVAC              | New                                                                   |
| Construction Type | Masonry                                                               |
| Taxes (2024)      | \$174,216 (\$2.34 PSF)                                                |
| Sale Price        | Negotiable                                                            |
|                   |                                                                       |



### PRIME INDUSTRIAL SPACE FOR SALE OR LEASE



HIGH CEILINGS



GREAT LOCATION

## FLOOR PLAN

## SITE PHOTOS











# HIGHWAY ACCESS

694

















35E



### ZONING MAP





#### THINKING BEYOND THE OBVIOUS



#### JOHN THOMPSON, SIOR

Exeutive Vice President 612.802.9427 john.thompson@transwestern.com

#### **ALEX BARON, SIOR**

Senior Vice President | Principal 612.359.1658 alex.baron@transwestern.com