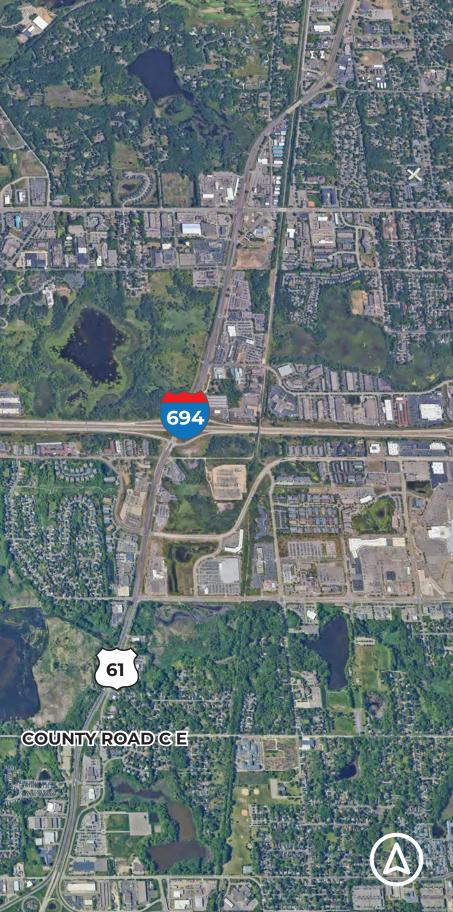

| 5 Docks   2 Drive-Ins                                                 |
| Clear Height      | 19′                                                                   |
| HVAC              | New                                                                   |
| Construction Type | Masonry                                                               |
| Taxes (2024)      | \$174,216 (\$2.34 PSF)                                                |
| Sale Price        | Negotiable                                                            |
|                   |                                                                       |



### PRIME INDUSTRIAL SPACE FOR SALE OR LEASE



HIGH CEILINGS



GREAT LOCATION

## FLOOR PLAN

## SITE PHOTOS











# HIGHWAY ACCESS

694

















35E



### ZONING MAP





#### THINKING BEYOND THE OBVIOUS



#### JOHN THOMPSON, SIOR

Exeutive Vice President 612.802.9427 john.thompson@transwestern.com

#### **ALEX BARON, SIOR**

Senior Vice President | Principal 612.359.1658 alex.baron@transwestern.com