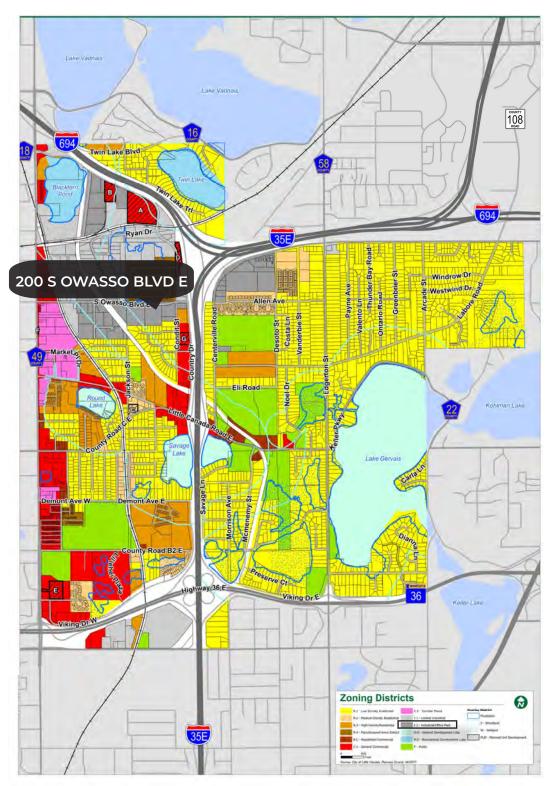

|
| Clear Height      | 19′                                                                   |
| HVAC              | New                                                                   |
| Construction Type | Masonry                                                               |
| Taxes (2024)      | \$174,216 (\$2.34 PSF)                                                |
| Sale Price        | Negotiable                                                            |
|                   |                                                                       |



### PRIME INDUSTRIAL SPACE FOR SALE OR LEASE



HIGH CEILINGS



GREAT LOCATION

## FLOOR PLAN

## SITE PHOTOS











# HIGHWAY ACCESS

694

















35E



### ZONING MAP





#### THINKING BEYOND THE OBVIOUS



#### JOHN THOMPSON, SIOR

Exeutive Vice President 612.802.9427 john.thompson@transwestern.com

#### **ALEX BARON, SIOR**

Senior Vice President | Principal 612.359.1658 alex.baron@transwestern.com