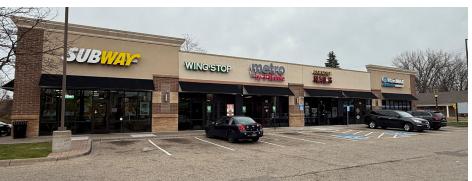

#### **COMMENTS**

Phalen Retail Center is well located in a strong geographic trade area with fantastic visibility and multiple access points. Tenants include Cub Foods, Subway, Wingstop, Metro PCS and several local retailers.

# PHALEN RETAIL CENTER SITE PLAN

| SUITE | TENANT            | SIZE      |
|-------|-------------------|-----------|
|       | Cub Foods         | 59,588 sf |
| A101  | SUBWAY            | 1,486 sf  |
| A102  | Wingstop          | 1,205 sf  |
| A103  | Metro PCS         | 1,208 sf  |
| A104  | Paradise Nails    | 1,208 sf  |
| A105  | Wavemax           | 2,912 sf  |
| B101  | Destiny Cafe      | 3,229 sf  |
| B103  | 9999 Gold Jewelry | 1,038 sf  |
| C1*   | AVAILABLE         | 1,400 sf  |
| C2*   | AVAILABLE         | 404 sf    |