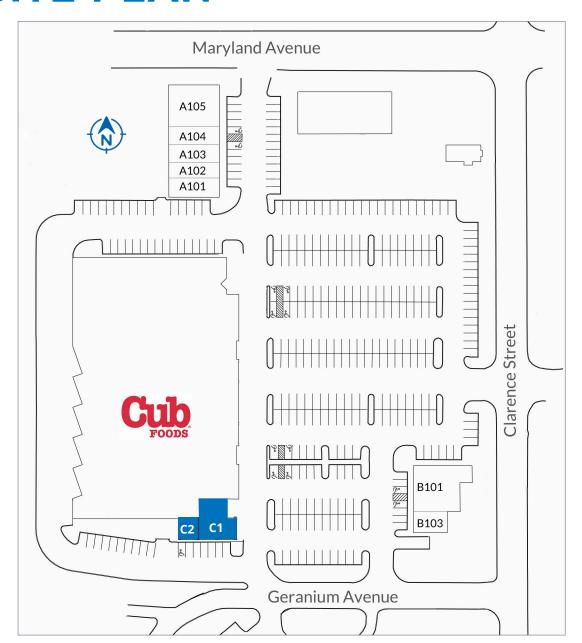

# PHALEN RETAIL CENTER SITE PLAN

| SUITE | TENANT            | SIZE      |
|-------|-------------------|-----------|
|       | Cub Foods         | 59,588 sf |
| A101  | SUBWAY            | 1,486 sf  |
| A102  | Wingstop          | 1,205 sf  |
| A103  | Metro PCS         | 1,208 sf  |
| A104  | Paradise Nails    | 1,208 sf  |
| A105  | Wavemax           | 2,912 sf  |
| B101  | Destiny Cafe      | 3,229 sf  |
| B103  | 9999 Gold Jewelry | 1,038 sf  |
| C1*   | AVAILABLE         | 1,400 sf  |
| C2*   | AVAILABLE         | 404 sf    |

\* can be combined