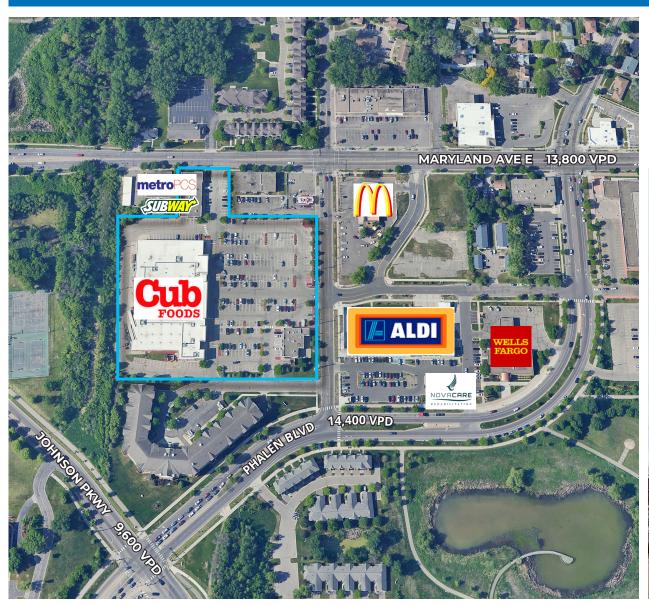

# PHALEN RETAIL CENTER OVERVIEW

#### TRAFFIC COUNTS

Maryland Avenue: 13,800 VPD
 Johnson Parkway: 8,280 VPD
 Phalen Boulevard: 12.894 VPD

#### **COMMENTS**

Phalen Retail Center is well located in a strong geographic trade area with fantastic visibility and multiple access points. Tenants include Cub Foods, Subway, Wingstop, Metro PCS and several local retailers.

# PHALEN RETAIL CENTER SITE PLAN

| SUITE | TENANT            | SIZE      |
|-------|-------------------|-----------|
|       | Cub Foods         | 59,588 sf |
| A101  | SUBWAY            | 1,486 sf  |
| A102  | Wingstop          | 1,205 sf  |
| A103  | Metro PCS         | 1,208 sf  |
| A104  | Paradise Nails    | 1,208 sf  |
| A105  | Wavemax           | 2,912 sf  |
| B101  | Destiny Cafe      | 3,229 sf  |
| B103  | 9999 Gold Jewelry | 1,038 sf  |
| C1*   | AVAILABLE         | 1,400 sf  |
| C2*   | AVAILABLE         | 404 sf    |