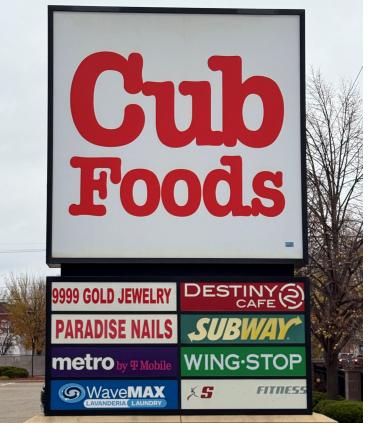

#### **COMMENTS**

Phalen Retail Center is well located in a strong geographic trade area with fantastic visibility and multiple access points. Tenants include Cub Foods, Subway, Wingstop, Metro PCS and several local retailers.

# PHALEN RETAIL CENTER SITE PLAN

| SUITE | TENANT            | SIZE      |
|-------|-------------------|-----------|
|       | Cub Foods         | 59,588 sf |
| A101  | SUBWAY            | 1,486 sf  |
| A102  | Wingstop          | 1,205 sf  |
| A103  | Metro PCS         | 1,208 sf  |
| A104  | Paradise Nails    | 1,208 sf  |
| A105  | Wavemax           | 2,912 sf  |
| B101  | Destiny Cafe      | 3,229 sf  |
| B103  | 9999 Gold Jewelry | 1,038 sf  |
| C1*   | AVAILABLE         | 1,400 sf  |
| C2*   | AVAILABLE         | 404 sf    |