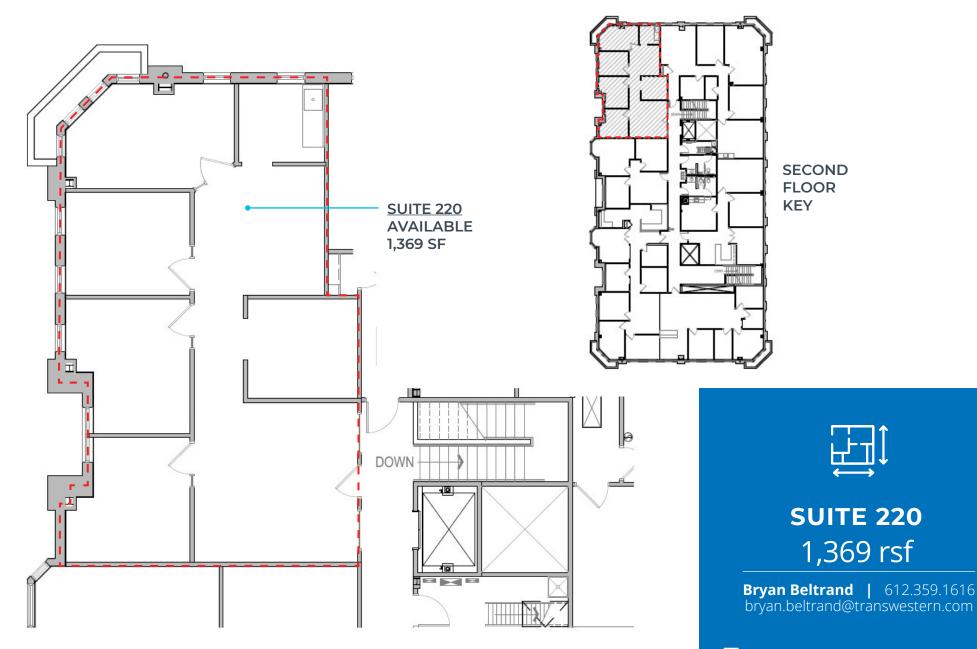

## **SECOND FLOOR PLAN | SUITE 220**

Arbor Lakes Building 12 - 7830 Main Street

|          | FOR | LEASE |
|----------|-----|-------|
| <b>→</b> |     |       |

Suite 220: Suite 33A: 1,369 rsf 1,704 rsf

**Gross Rental Rates:** 

\$32.00 psf