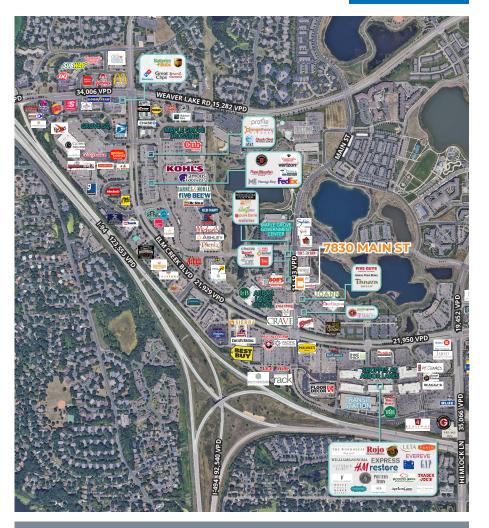

#### 

- Ample surface parking
- Building signage opportunity
- Corner space with lots of windows
- Located near many retail amenities
- Available 4/1/2024