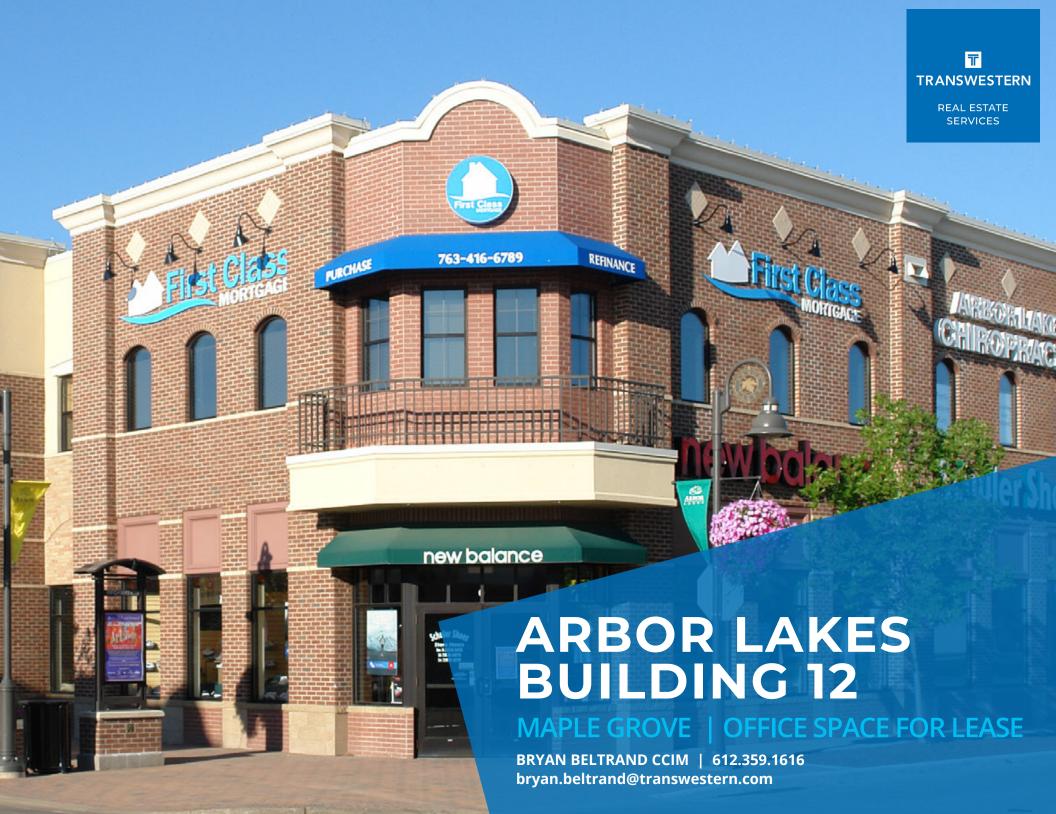

# Arbor Lakes Building 12

| Address:          | 7830 Main Street N   Maple Grove, MN |
|-------------------|--------------------------------------|
| Building Size:    | 16,728 sf                            |
| Number of Floors: | 2                                    |
| Year Built:       | 1999                                 |
| Parking:          | Ample surface space                  |

#### LEASING INFORMATION:

Bryan Beltrand | 612.359.1616 | bryan.beltrand@transwestern.com

The information provided herein was obtained from sources believed reliable; however, Transwestern makes no guarantees, warranties or representations as to the completeness of accuracy thereof. The presentation of this property is submitted subject to errors, omissions, change of price or conditions, prior to sale or lease, or withdrawl without notice. Copyright © 2020 Transwestern.

TRANSWESTERN REAL ESTATE SERVICES