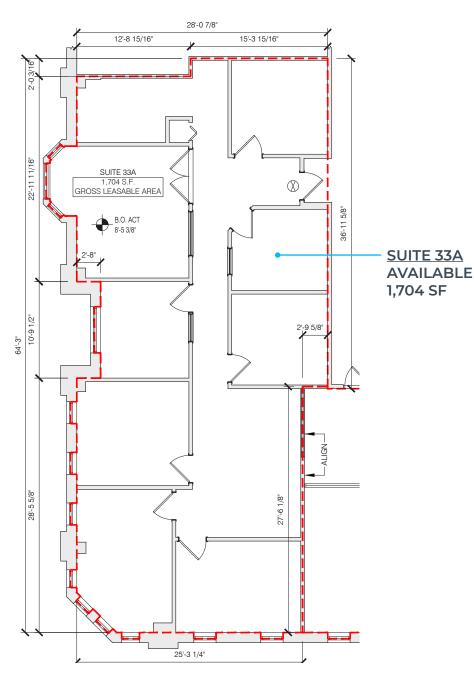

## **SECOND FLOOR PLAN | SUITE 33A**

Arbor Lakes Building 12 - 7830 Main Street

# **SUITE 33A** 1,704 rsf

**Bryan Beltrand** | 612.359.1616 bryan.beltrand@transwestern.com