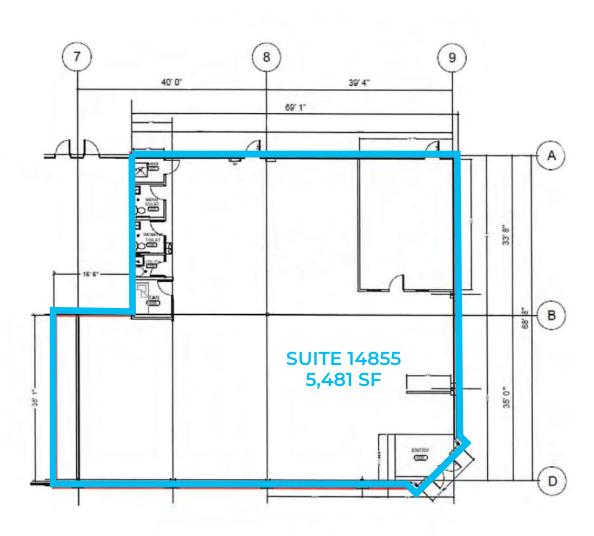

# ROSEMOUNT CROSSING FLOOR PLAN

#### **AVAILABILITY**

**SUITE 14855:** 5,481 SF (avail. as of 9/1/25)

**CAM + TAX:** \$8.74 PSF (2024 est.)