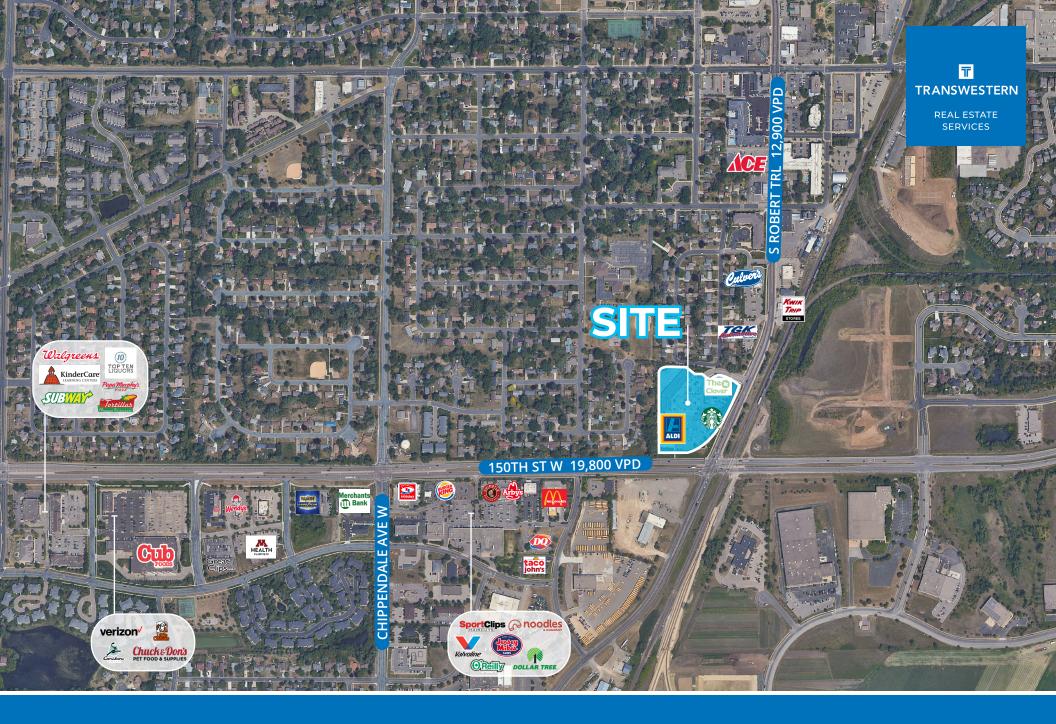

### **ROSEMOUNT CROSSING**

FOR LEASE | 14855 - 14995 S Robert Trail | Rosemount, MN 55068

### ROSEMOUNT CROSSING PROPERTY SUMMARY

**LOCATION:** 14855-14995 S Robert Trail | Rosemount, MN

**DESCRIPTION:** Grocery anchored center

**GLA:** 48,768 sq. ft.

**VISIBILITY:** 19,800 vpd - 150th St W (Cty Rd 42)

12,900 vpd - S Robert Trail

#### **HIGHLIGHTS**

Anchored by Aldi, this multi-building shopping center offers excellent visibility to major thoroughfares, strong traffic counts and high incomes. Pylon signage is available.

#### **AREA TENANTS**

JANET OLSON
612 359 1681
JANET.OLSON@TRANSWESTERN.COM

TOM PALMQUIST
952 381 5538
TOM.PALMQUIST@TRANSWESTERN.COM

The information provided herein was obtained from sources believed reliable; however, Transwestern makes no guarantees, warranties or representations as to the completeness or accuracy thereof. The presentation of this property is submitted subject to errors, omissions, change of price or conditions, prior sale or lease, or withdrawal without notice. Copyright © 2023 Transwestern.