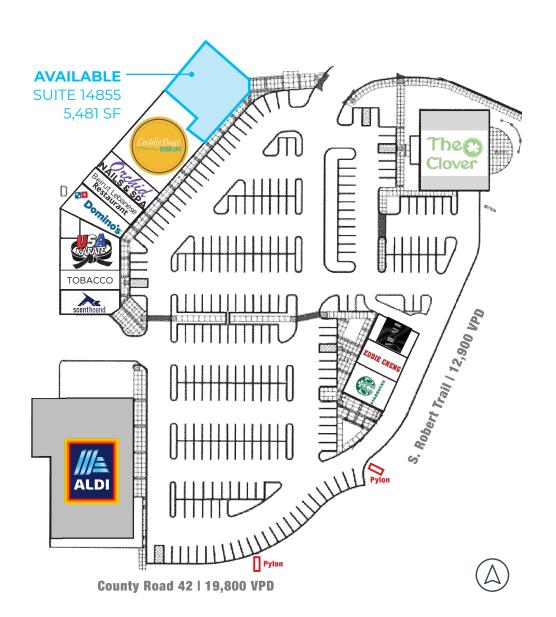

#### **AVAILABILITY**

**SUITE 14855:** 5,481 SF (avail. as of 9/1/25)

**CAM + TAX:** \$8.74 PSF (2024 est.)

#### **CENTER TENANTS**

# ROSEMOUNT CROSSING **SITE PLAN**